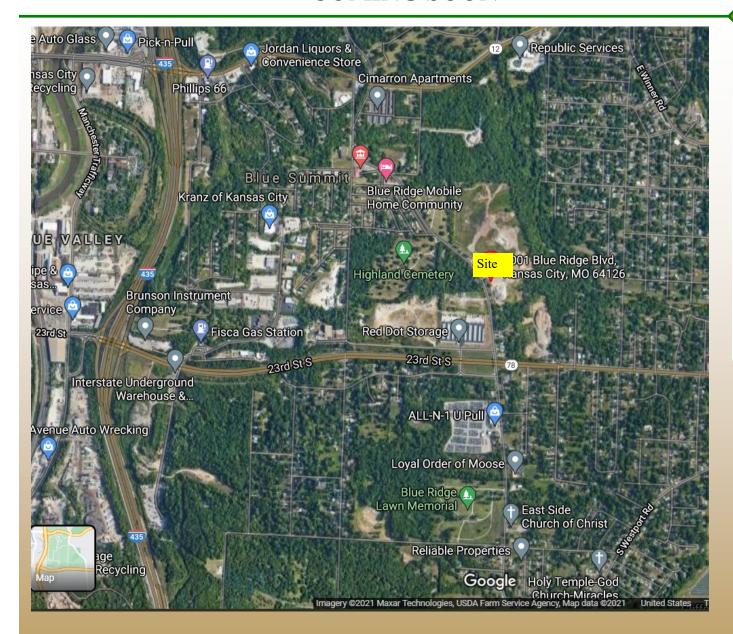

## Call TODAY to reserve your space

- Hard Surface Based Lots Fenced Yard Gated Access Lighted
- Yard Great access to I-435 Close to I-70

HOUSTON STORAGE 2001 Blue Ridge Blvd. INDEPENDENCE, MO

LS COMMERCIAL REAL ESTATE SERVICES

## HARD SURFACE OUTSIDE STORAGE COMING SOON

Hard Surface Lot Lighted, Cameras
Flexible Terms and Rates
Great Access to I-435
Independence Mo. Location

LS COMMERCIAL REAL ESTATE SERVICES

BROKERAGE | MANAGEMENT