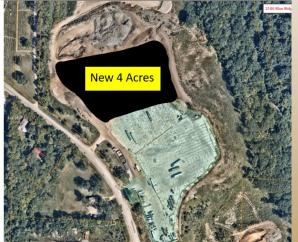

## **NEW 4 ACRES OUTSIDE STORAGE**

**COMING SOON** 

## **OUTSIDE STORAGE FOR LEASE**

Next to Truck Driving School
Ready the first of the Year
Level Lot
Easy Access
Hard Surface
Gated
Video Available

## Call TODAY to reserve your space

- Hard Surface Based Lots Fenced Yard Gated Access Lighted
- Yard Great access to I-435 Close to I-70

HOUSTON STORAGE 2001 Blue Ridge Blvd. INDEPENDENCE, MO

LS COMMERCIAL REAL ESTATE SERVICES

## HARD SURFACE OUTSIDE STORAGE COMING SOON

Hard Surface Lot Lighted, Cameras
Flexible Terms and Rates
Great Access to I-435
Independence Mo. Location

LS COMMERCIAL REAL ESTATE SERVICES

BROKERAGE | MANAGEMENT