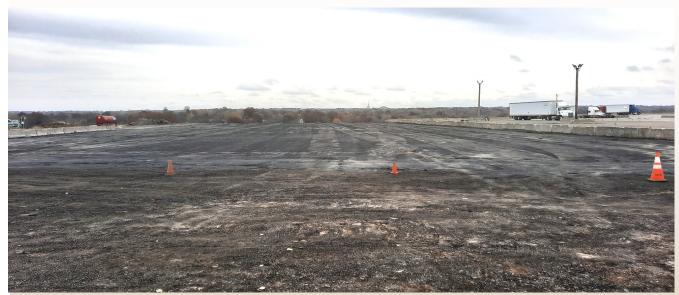

## **NEW 4 ACRES OUTSIDE STORAGE**

**COMING SOON** 

## **OUTSIDE STORAGE FOR LEASE**

Next to Truck Driving School
Ready the first of the Year
Level Lot
Easy Access
Hard Surface
Gated
Video Available

## Call TODAY to reserve your space

- Hard Surface Based Lots Fenced Yard Gated Access Lighted
- Yard Great access to I-435 Close to I-70

HOUSTON STORAGE 2001 Blue Ridge Blvd. INDEPENDENCE, MO

LS COMMERCIAL REAL ESTATE SERVICES

## HARD SURFACE OUTSIDE STORAGE COMING SOON

Hard Surface Lot Lighted, Cameras
Flexible Terms and Rates
Great Access to I-435
Independence Mo. Location

LS COMMERCIAL REAL ESTATE SERVICES

BROKERAGE | MANAGEMENT