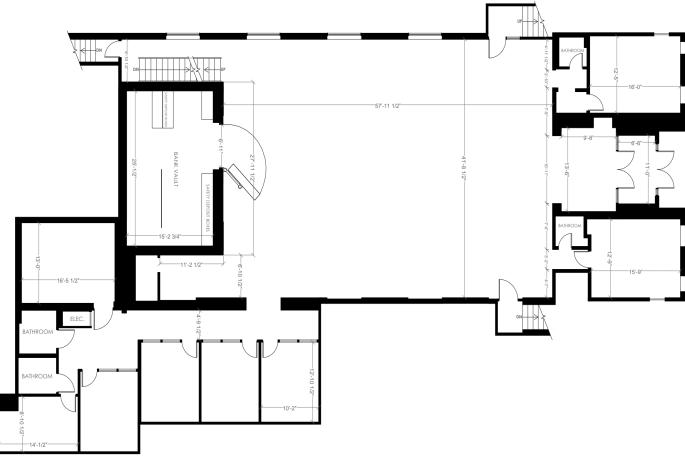

## 6000 SF for lease in the North Shore Apartment Building in the Village of Shorewood.

- Beautiful art deco design throughout with the unique feature of a large bank vault. Highly visible off of Capitol Dr and Oakland Ave
- 6000 SF with 6 Private Offices, 4 Bathrooms and Large Mezzanine Area.