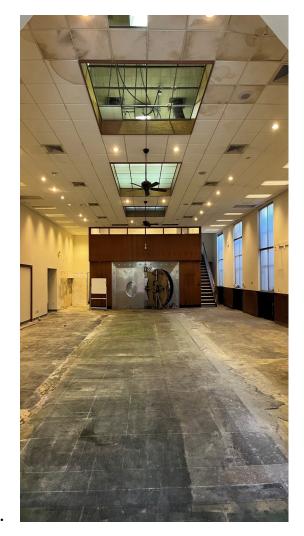

## 6000 SF for lease in the North Shore Apartment Building in the Village of Shorewood.

- Beautiful art deco design throughout with the unique feature of a large bank vault. Highly visible off of Capitol Dr and Oakland Ave
- 6000 SF with 6 Private Offices, 4 Bathrooms and Large Mezzanine Area.

Incredible WOW factor opportunity in this raw space with the distinctive and elegancy of Art Deco features throughout.