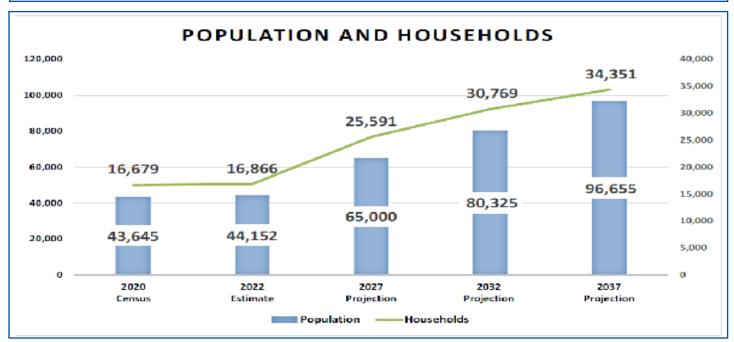

# **Sherman Demographics**

|                       | 1 MILE    | 3 MILE    | 5 MILE    |
|-----------------------|-----------|-----------|-----------|
| 2023 Total Population | 892       | 20,101    | 46,986    |
| 2028 Population       | 928       | 20,987    | 48,905    |
| Pop Growth 2023-2028  | + 4.04%   | + 4.41%   | + 4.08%   |
| Average Age           | 39        | 39        | 37        |
| 2023 Total Households | 361       | 8,497     | 18,200    |
| HH Growth 2023-2028   | + 4.16%   | + 4.48%   | + 4.24%   |
| Median Household Inc  | \$76,389  | \$54,927  | \$51,759  |
| Avg Household Size    | 2.50      | 2.40      | 2.50      |
| 2023 Avg HH Vehicles  | 2.00      | 2.00      | 2.00      |
| Median Home Value     | \$167,762 | \$181,685 | \$146,990 |
| Median Year Built     | 1993      | 1983      | 1976      |