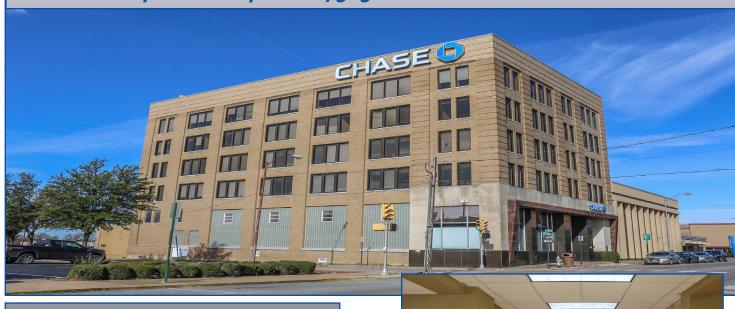

## **Offices For Lease**

Chase Bank Building in downtown Sherman offers business professionals an excellent location with convenient parking and expansive city views. It has a warm and welcoming foyer, a professional directory for guests, and flexible suite sizes from 107 SF to accommodate single office businesses, up to 1860 SF. The rates are Full Service and Include Utilities and Janitorial, for a quick and easy turn-key office solution. With more than \$35 billion in private tech investment, including Texas Instruments and GlobiTech, currently under construction in Sherman, this space is an excellent choice for your business. Call Brokers today for details!

Total Building Size: 66,000 SF Available SF: +/- 129 SF to 1,062 SF Suite Prices: \$18 - \$22 / Full-Service Class B Office Building

Private Parking Lots & Street Parking
Professional Presentation/Renovated Foyer