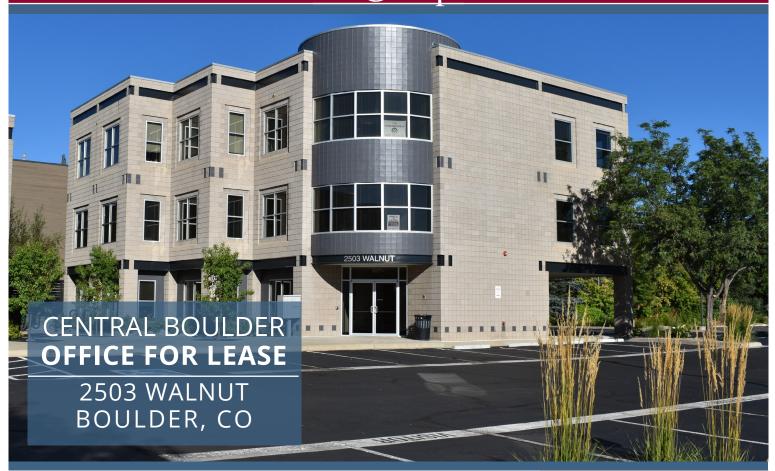

# CENTRAL BOULDER OFFICE SPACE FOR LEASE Colorado 2503 WALNUT STREET, BOULDER, CO 80301 Group

### PROPERTY **HIGHLIGHTS**

**2503 Walnut is located in the heart of Boulder.** Close to many amenities and hotels. The Pearl Street mall and 29th Street mall are within a short distance. Elevator service, common area bathrooms and on-site parking. Professional image. This property is also zoned for medical tenants. Internet providers are Comcast and Lumen.