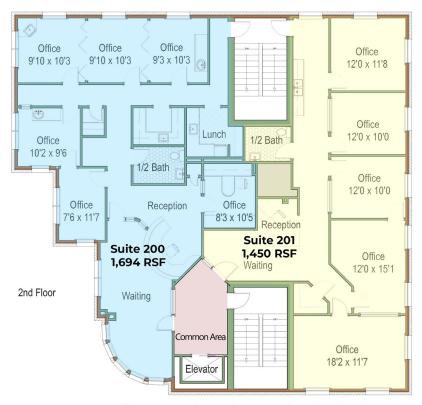

#### PROPERTY FLOOR PLAN

**SUITE 200 & 201** 

**COMBINED SUITES: 3,144 RSF** 

- Central Boulder location
- Near bus route

On-site parking

Near restaurants

Sprinklered

Beautiful views

6.00/ RSF NNN

| Suite 200      | 1,694 RSF       |
|----------------|-----------------|
| Suite 201      | 1,450 RSF       |
| Suite 301      | 1,663 RSF       |
| Lease Rate     | Starting at \$1 |
| Expenses (Est) | \$16.00/RSF +   |

**Expenses (Est)** \$16.00/RSF + Utilities

Lease Term 1-5 Years

Available Immediately

**Zoning** BC-2

\*Suites 200 & 201 are contiguous and can be combined for a \*Broker owned property total of 3,144 RSF