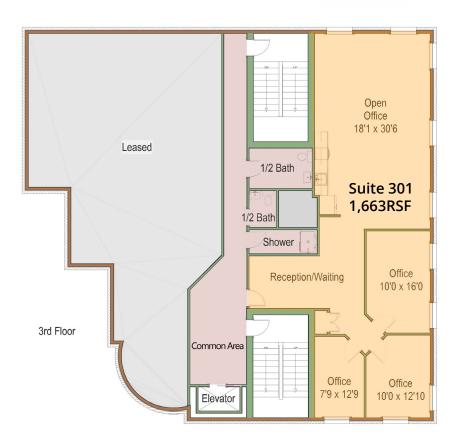

#### **SUITE 301**

The Colorado Group, Inc. | 3101 Iris Ave, Suite 240, Boulder, CO 80301 | 303-449-2131 | www.coloradogroup.com

- Central Boulder location
- Near bus route

On-site parking

Near restaurants

Sprinklered

Beautiful views

6.00/ RSF NNN

| Suite 200      | 1,694 RSF       |
|----------------|-----------------|
| Suite 201      | 1,450 RSF       |
| Suite 301      | 1,663 RSF       |
| Lease Rate     | Starting at \$1 |
| Expenses (Est) | \$16.00/RSF +   |