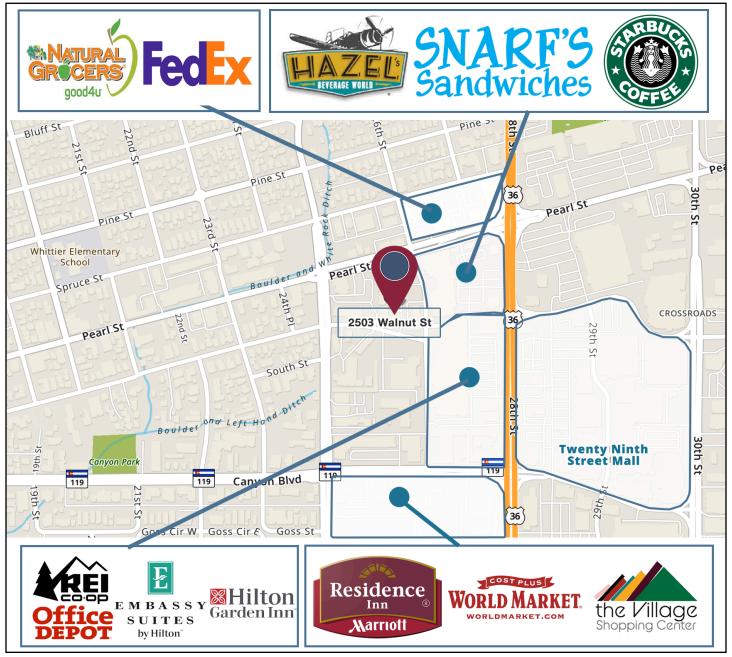

#### PROPERTY LOCATION

The Colorado Group, Inc. | 3101 Iris Ave, Suite 240, Boulder, CO 80301 | 303-449-2131 | www.coloradogroup.com

### PROPERTY **HIGHLIGHTS**

**2503 Walnut is located in the heart of Boulder.** Close to many amenities and hotels. The Pearl Street mall and 29th Street mall are within a short distance. Elevator service, common area bathrooms and on-site parking. Professional image. This property is also zoned for medical tenants. Internet providers are Comcast and Lumen.