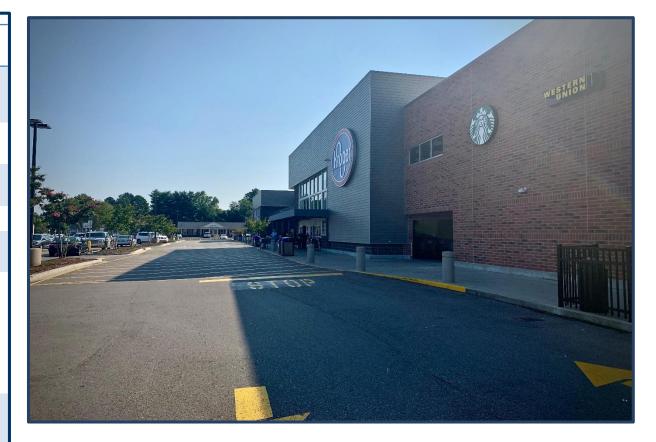

# PRIME RETAIL SPACE AVAILABLE ADJACENT TO KROGER

| PROPERTY DETAILS  Address     | 237 E Main St<br>Hendersonville, TN                                                                                             |
|-------------------------------|---------------------------------------------------------------------------------------------------------------------------------|
| Estimated<br>Completion Date  | Summer 2020                                                                                                                     |
| Total Square<br>Footage       | 5,600 SF                                                                                                                        |
| Available Square<br>Footage   | 1,400 up to 5,600 SF                                                                                                            |
| Asking Rent                   | \$25/psf (NNN)                                                                                                                  |
| Anchor                        | Located in front of Kroger                                                                                                      |
| Co-Tenants                    | Outparcels include: Kroger<br>Fuel Center, Waffle House,<br>Burger King, Tire<br>Discounters, Mister Car<br>Wash, SunTrust Bank |
| Daily Traffic<br>Counts (VPD) | E Main St: 35,037<br>Indian Lake Rd: 17,705                                                                                     |

#### **PROPERTY SUMMARY**

Maple Row Shopping Center is a 100,000sf newly renovated Kroger located on a major thoroughfare in Hendersonville. This Kroger Anchored Center is located off of East Main Street, which has a daily traffic count of over 35,000 VPD, and sits in the heart of the residential area of Hendersonville. 5,600 square feet of retail space will be available Summer 2020, directly beside Kroger.