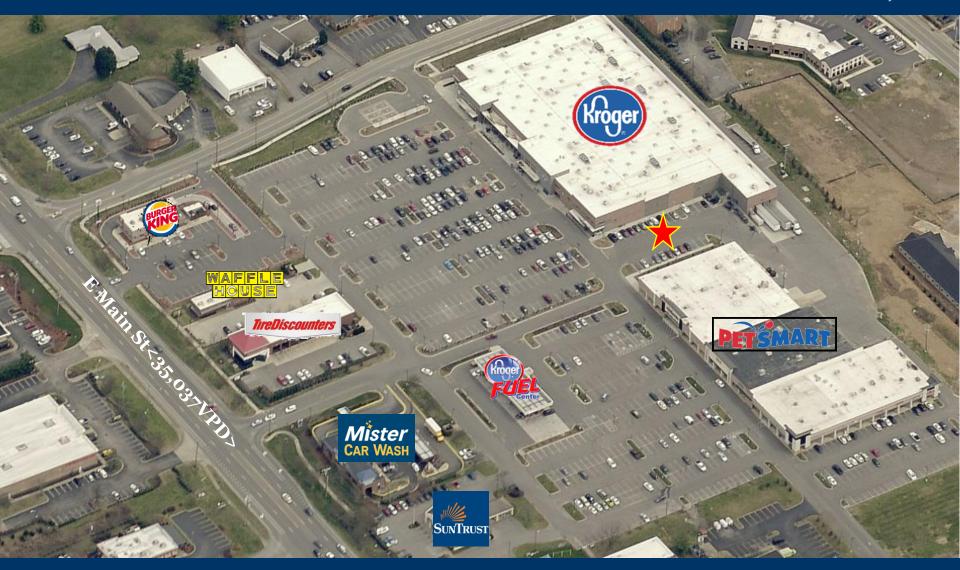

# PRIME RETAIL SPACE AVAILABLE ADJACENT TO KROGER

| PROPERTY DETAILS  Address     | 237 E Main St<br>Hendersonville, TN                                                                                             |
|-------------------------------|---------------------------------------------------------------------------------------------------------------------------------|
| Estimated<br>Completion Date  | Summer 2020                                                                                                                     |
| Total Square<br>Footage       | 5,600 SF                                                                                                                        |
| Available Square<br>Footage   | 1,400 up to 5,600 SF                                                                                                            |
| Asking Rent                   | \$25/psf (NNN)                                                                                                                  |
| Anchor                        | Located in front of Kroger                                                                                                      |
| Co-Tenants                    | Outparcels include: Kroger<br>Fuel Center, Waffle House,<br>Burger King, Tire<br>Discounters, Mister Car<br>Wash, SunTrust Bank |
| Daily Traffic<br>Counts (VPD) | E Main St: 35,037<br>Indian Lake Rd: 17,705                                                                                     |

#### **PROPERTY SUMMARY**

Maple Row Shopping Center is a 100,000sf newly renovated Kroger located on a major thoroughfare in Hendersonville. This Kroger Anchored Center is located off of East Main Street, which has a daily traffic count of over 35,000 VPD, and sits in the heart of the residential area of Hendersonville. 5,600 square feet of retail space will be available Summer 2020, directly beside Kroger.