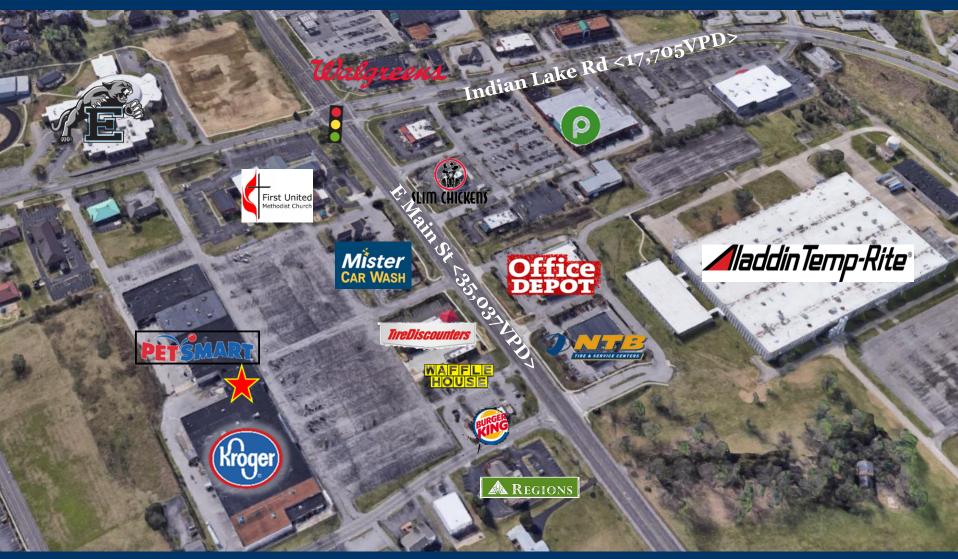

# PRIME RETAIL SPACE AVAILABLE ADJACENT TO KROGER

| PROPERTY DETAILS  Address     | 237 E Main St<br>Hendersonville, TN                                                                                             |
|-------------------------------|---------------------------------------------------------------------------------------------------------------------------------|
| Estimated<br>Completion Date  | Summer 2020                                                                                                                     |
| Total Square<br>Footage       | 5,600 SF                                                                                                                        |
| Available Square<br>Footage   | 1,400 up to 5,600 SF                                                                                                            |
| Asking Rent                   | \$25/psf (NNN)                                                                                                                  |
| Anchor                        | Located in front of Kroger                                                                                                      |
| Co-Tenants                    | Outparcels include: Kroger<br>Fuel Center, Waffle House,<br>Burger King, Tire<br>Discounters, Mister Car<br>Wash, SunTrust Bank |
| Daily Traffic<br>Counts (VPD) | E Main St: 35,037<br>Indian Lake Rd: 17,705                                                                                     |

#### **PROPERTY SUMMARY**

Maple Row Shopping Center is a 100,000sf newly renovated Kroger located on a major thoroughfare in Hendersonville. This Kroger Anchored Center is located off of East Main Street, which has a daily traffic count of over 35,000 VPD, and sits in the heart of the residential area of Hendersonville. 5,600 square feet of retail space will be available Summer 2020, directly beside Kroger.