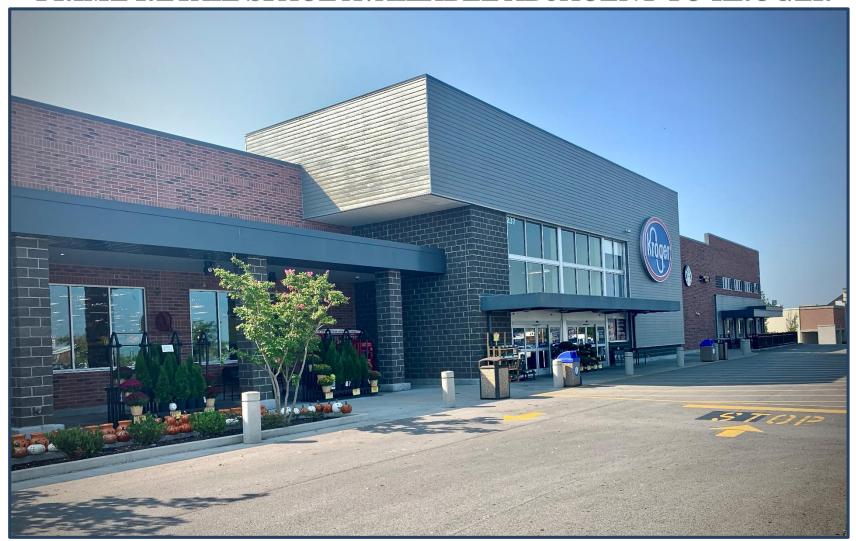

# PRIME RETAIL SPACE AVAILABLE ADJACENT TO KROGER

| PROPERTY DETAILS  Address     | 237 E Main St<br>Hendersonville, TN                                                                                             |
|-------------------------------|---------------------------------------------------------------------------------------------------------------------------------|
| Estimated<br>Completion Date  | Summer 2020                                                                                                                     |
| Total Square<br>Footage       | 5,600 SF                                                                                                                        |
| Available Square<br>Footage   | 1,400 up to 5,600 SF                                                                                                            |
| Asking Rent                   | \$25/psf (NNN)                                                                                                                  |
| Anchor                        | Located in front of Kroger                                                                                                      |
| Co-Tenants                    | Outparcels include: Kroger<br>Fuel Center, Waffle House,<br>Burger King, Tire<br>Discounters, Mister Car<br>Wash, SunTrust Bank |
| Daily Traffic<br>Counts (VPD) | E Main St: 35,037<br>Indian Lake Rd: 17,705                                                                                     |

#### **PROPERTY SUMMARY**

Maple Row Shopping Center is a 100,000sf newly renovated Kroger located on a major thoroughfare in Hendersonville. This Kroger Anchored Center is located off of East Main Street, which has a daily traffic count of over 35,000 VPD, and sits in the heart of the residential area of Hendersonville. 5,600 square feet of retail space will be available Summer 2020, directly beside Kroger.