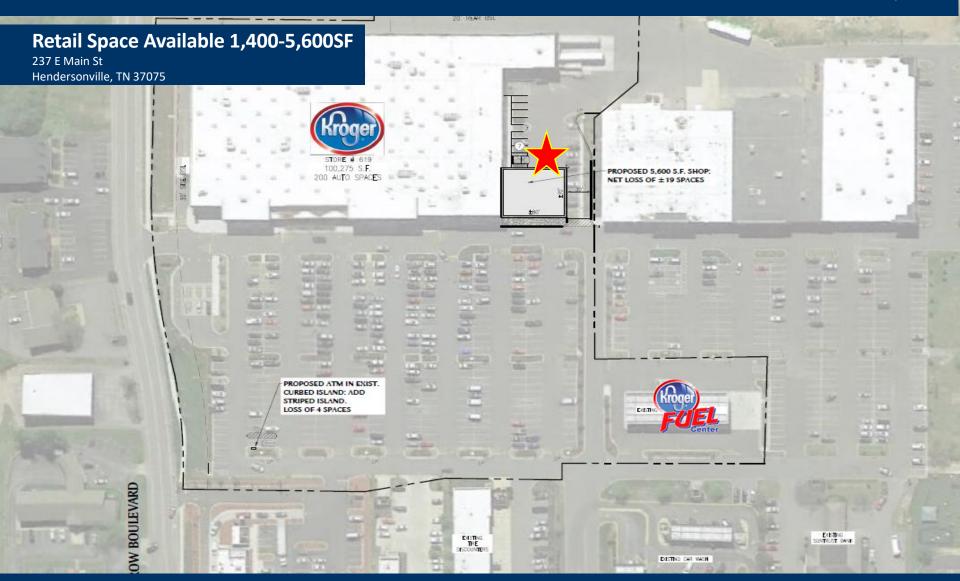

# PRIME RETAIL SPACE AVAILABLE ADJACENT TO KROGER

| PROPERTY DETAILS  Address     | 237 E Main St<br>Hendersonville, TN                                                                                             |
|-------------------------------|---------------------------------------------------------------------------------------------------------------------------------|
| Estimated<br>Completion Date  | Summer 2020                                                                                                                     |
| Total Square<br>Footage       | 5,600 SF                                                                                                                        |
| Available Square<br>Footage   | 1,400 up to 5,600 SF                                                                                                            |
| Asking Rent                   | \$25/psf (NNN)                                                                                                                  |
| Anchor                        | Located in front of Kroger                                                                                                      |
| Co-Tenants                    | Outparcels include: Kroger<br>Fuel Center, Waffle House,<br>Burger King, Tire<br>Discounters, Mister Car<br>Wash, SunTrust Bank |
| Daily Traffic<br>Counts (VPD) | E Main St: 35,037<br>Indian Lake Rd: 17,705                                                                                     |

#### **PROPERTY SUMMARY**

Maple Row Shopping Center is a 100,000sf newly renovated Kroger located on a major thoroughfare in Hendersonville. This Kroger Anchored Center is located off of East Main Street, which has a daily traffic count of over 35,000 VPD, and sits in the heart of the residential area of Hendersonville. 5,600 square feet of retail space will be available Summer 2020, directly beside Kroger.