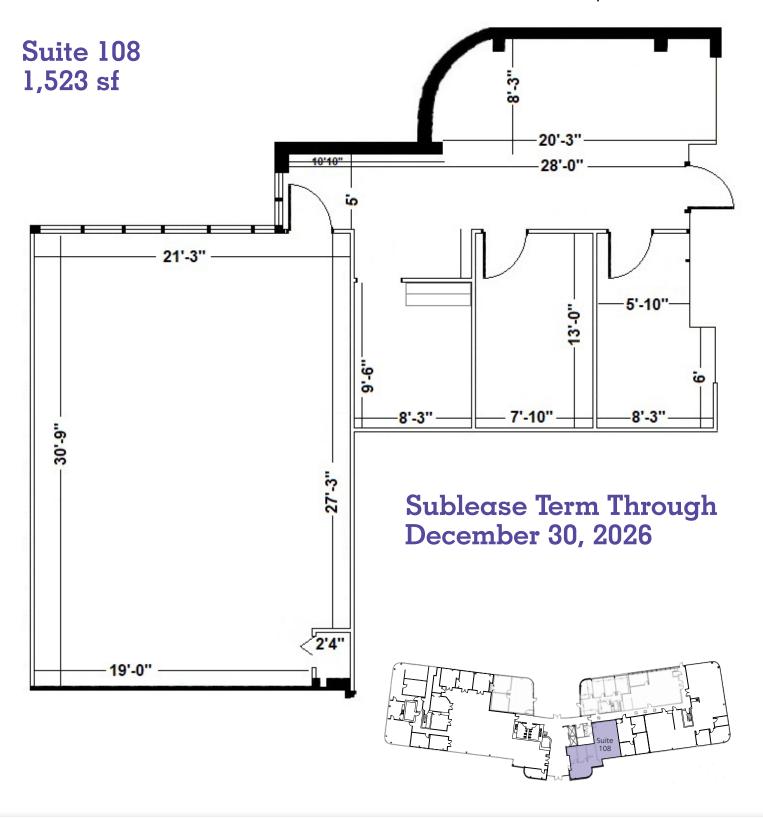

# Suite 108 - 1,523 sf

- Sublease term through **December 30, 2026**
- Negotiable lease rate
- On-site gym
- 24/7 security system with card entry
- 4/1,000 sf parking
- Located in close proximity to the intersection of U.S.
  Highway 301 and I-4; just minutes to I-75 and I-275