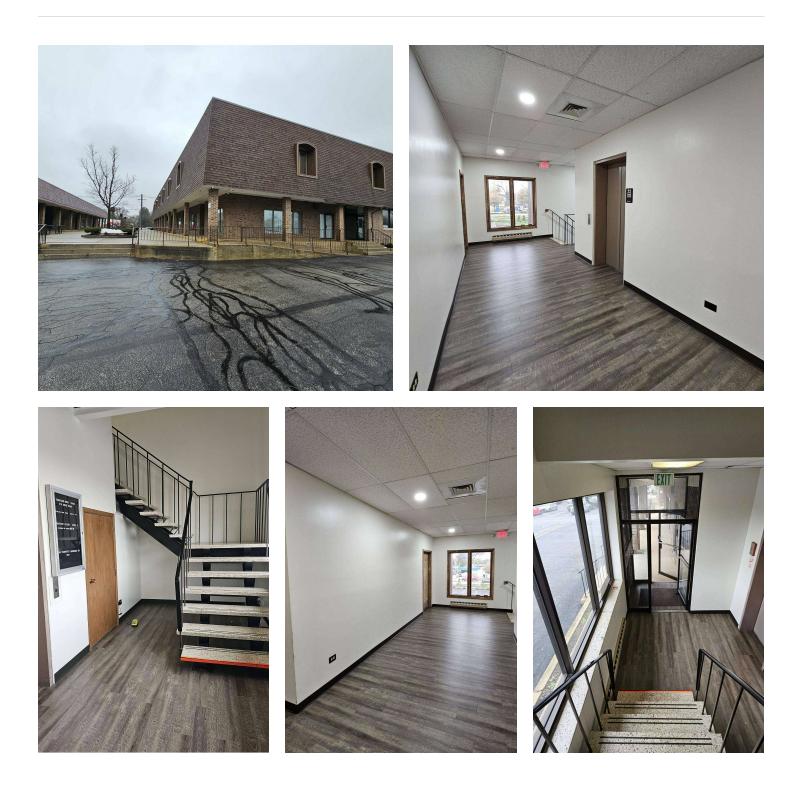

#### **ADDITIONAL PHOTOS**

#### 417-435 RIDGE RD, MUNSTER, IN 46321

LEASE

OFFICE

| Lease Type:  | MG               | Lease Term: | Negotiable       |
|--------------|------------------|-------------|------------------|
| Total Space: | 1,250 - 4,620 SF | Lease Rate: | \$13-19.00 SF/yr |