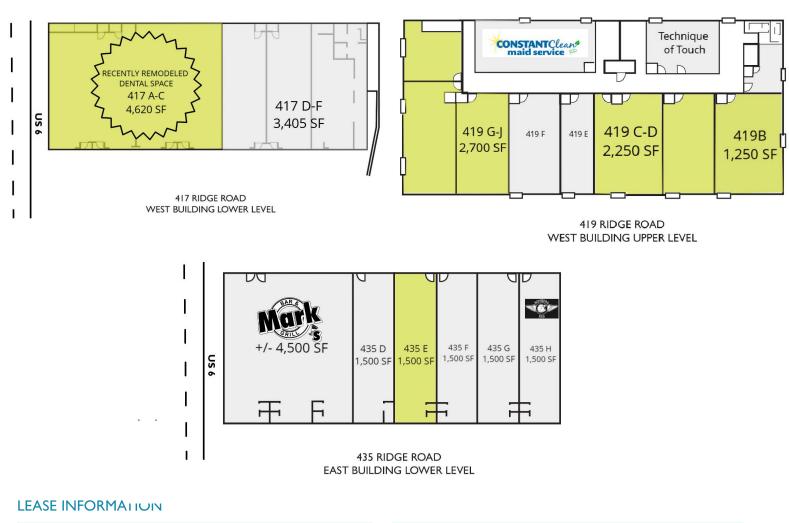

### **LEASE SPACES**

#### AVAILABLE SPACES

| SUITE   | TENANT    | SIZE (SF)        | LEASE TYPE     | LEASE RATE    |
|---------|-----------|------------------|----------------|---------------|
| 435E    | Available | 1,500 SF         | Modified Gross | \$19.00 SF/yr |
| 419 G-J | Available | 1,300 - 2,700 SF | Modified Gross | \$15.00 SF/yr |
| 419 B   | Available | 1,250 SF         | Modified Gross | \$14.00 SF/yr |
| 419 C-D | Available | 2,250 - 3,500 SF | Modified Gross | \$13.00 SF/yr |
| 417 A-C | Available | 4,620 SF         | Modified Gross | \$19.00 SF/yr |

#### **SPACE PLAN**

LEASE

OFFICE

#### 417-435 RIDGE RD, MUNSTER, IN 46321