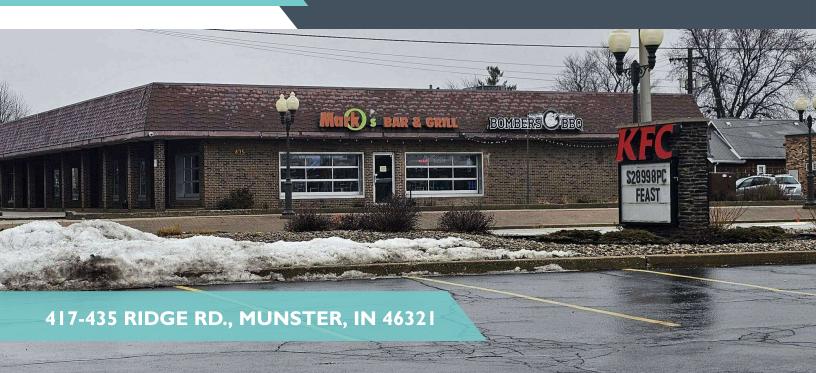

#### **PROPERTY HIGHLIGHTS**

- 7,605 SF available located on the corner of Ridge Rd. and Harrison Rd.
- · Signalized intersection
- · Mix of lower level retail and second floor office space
- · Two facing Mansard style buildings separated by a landscaped courtyard
- Includes large private parking lot
- · Located near Munster High School and the Community Hospital campus in a recently redeveloped corridor

#### 417-435 RIDGE RD, MUNSTER, IN 46321

LEASE

STEVE NICKSIC, CCIM Senior Broker 219.695.3160 snicksic@bradleyco.com JIM NICKSIC Senior Broker 219.552.1982 jnicksic@bradleyco.com