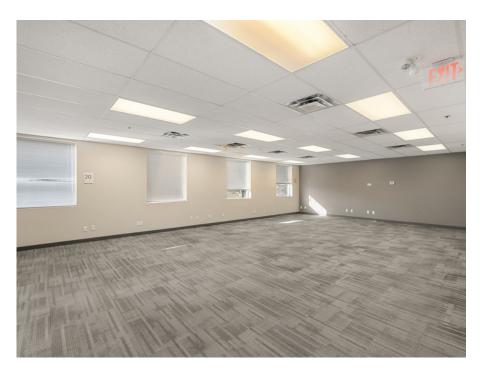

### **OPPORTUNITY**

Seize the opportunity to lease this prime office space in central Burnaby. Spanning 4,651 sq.ft., this versatile property boasts twelve private office spaces, a fully-equipped kitchen, two washrooms, and convenient on-site parking. With its strategic location and comprehensive amenities, this space is perfect for businesses looking to establish a central presence in Burnaby.

### **FEATURES**

- 12 private office spaces
- Kitchen
- Two Washrooms
- Two Storage
- Utility Closer
- On-site Parking
- Central Burnaby

# THE SPACE