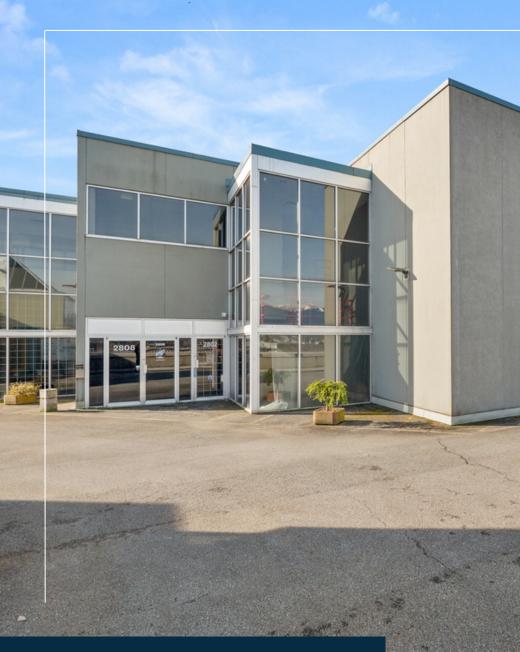

### 2802 Ingleton Ave, Burnaby, BC

### **OPPORTUNITY**

Seize the opportunity to lease this prime office space in central Burnaby. Spanning 4,651 sq.ft., this versatile property boasts twelve private office spaces, a fully-equipped kitchen, two washrooms, and convenient on-site parking. With its strategic location and comprehensive amenities, this space is perfect for businesses looking to establish a central presence in Burnaby.

### LOCATION

Located on Ingle Avenue in Central Burnaby, the subject property offers unparalleled accessibility to all areas of Burnaby and beyond. With direct access to major thoroughfares such as the Trans Canada Highway (Highway 1), Grandview Hwy, and Boundary, commuting to and from this prime location is seamless and efficient. Whether you're heading downtown, to the suburbs, or elsewhere in the Greater Vancouver area, you'll strategic position find that this enhances connectivity and streamlines travel for both employees Experience and clients. the convenience of a central location coupled with easy access to transportation networks, making subject property an ideal choice the for seeking optimal accessibility businesses in Burnaby.