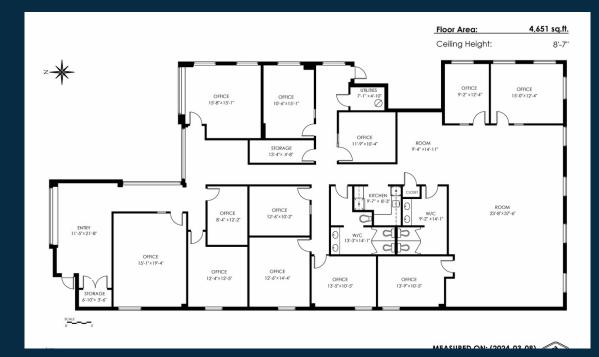

### **OPPORTUNITY**

Seize the opportunity to lease this prime office space in central Burnaby. Spanning 4,651 sq.ft., this versatile property boasts twelve private office spaces, a fully-equipped kitchen, two washrooms, and convenient on-site parking. With its strategic location and comprehensive amenities, this space is perfect for businesses looking to establish a central presence in Burnaby.

### **AVAILABLE AREA\***

Office

4,651 sq.ft\*

\*All areas are approximate and to be verified by the tenant

### **FEATURES**

- 12 private office spaces
- Kitchen
- Two Washrooms
- Two Storage
- Utility Closer
- On-site Parking
- Central Burnaby

### PROPERTY INFORMATION

| Address     | 2802 Ingleton    |
|-------------|------------------|
| PID         | 012-214-175      |
| Zoning      | LM5 LIGHT        |
|             | INDUSTRIAL       |
|             | DISTRICT         |
| Legal       | LOT A, PLAN      |
| Description | NWP79393,        |
|             | DISTRICT LOT 69, |
|             | GROUP 1, NEW     |
|             | WESTMINSTER      |
|             | LAND DISTRICT    |
|             |                  |
|             |                  |
|             |                  |