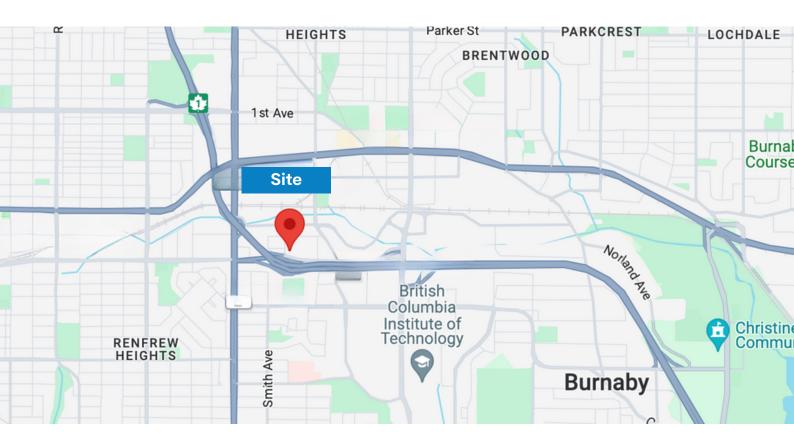

### LOCATION

Located on Ingle Avenue in Central Burnaby, the subject property offers unparalleled accessibility to all areas of Burnaby and beyond. With direct access to major thoroughfares such as the Trans Canada Highway (Highway 1), Grandview Hwy, and Boundary, commuting to and from this prime location is seamless and efficient. Whether you're heading downtown, to the suburbs, or elsewhere in the Greater Vancouver area, you'll strategic position find that this enhances connectivity and streamlines travel for both employees Experience and clients. the convenience of a central location coupled with easy access to transportation networks, making subject property an ideal choice the for seeking optimal accessibility businesses in Burnaby.