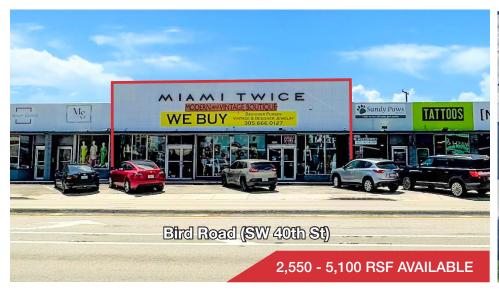

#### FOR LEASE

6562 Bird Road Miami, FL 33155

Total Available: 2,550 - 5,100 SF Lease Rate & Type: \$40.00 PSF, NNN

#### **Property Features**

- \$40.00 PSF, NNN
- Excellent frontage on Bird Road
- Large signage capability
- Ample parking
- Open floor plan
- Cannabis dispenary allowed
- 4/1,000 parking ratio

#### **Location Features**

- Easy access to Palmetto Expressway (SR 826)
- Close to all Bird Road retail/restaurants
- Good neighborhood demographics
- Traffic count: 64,000 cars per day

9655 South Dixie Highway, Suite 300, Miami, FL 33156