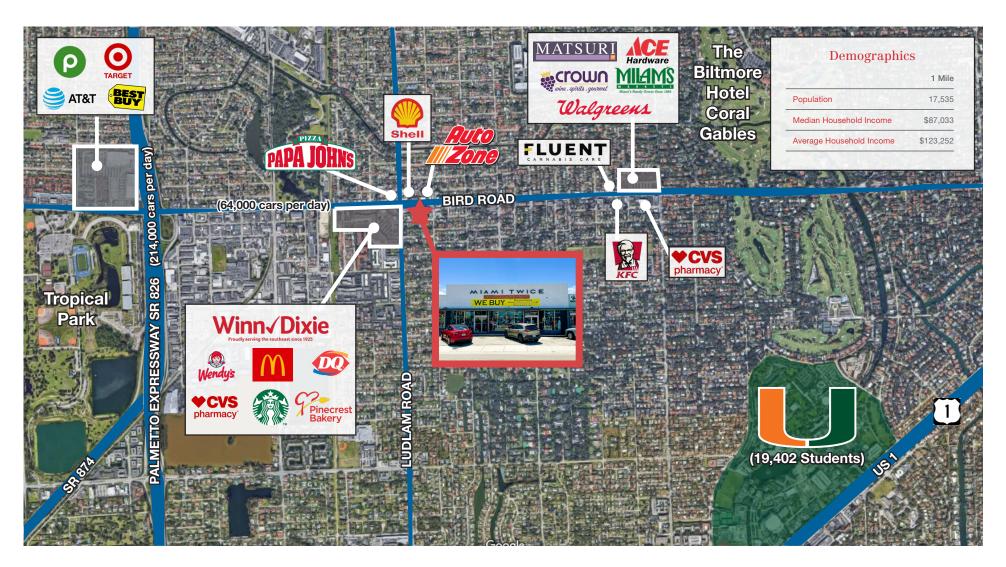

## Demographics

6562 Bird Road | Miami, FL 33155

| Traffic Count                | CARS PER DAY |
|------------------------------|--------------|
| Bird Road (SW 40th Street)   | 64,000       |
| Palmetto Expressway (SR 826) | 214,000      |
| Total                        | 278,000      |
|                              |              |

| 000                      | RADIUS    |           |          |
|--------------------------|-----------|-----------|----------|
|                          | 1 Mile    | 3 Miles   | 5 Mile   |
| Population               | 17,535    | 170,677   | 296,24   |
| Households               | 6,633     | 63,751    | 173,37   |
| Families                 | 4,433     | 43,150    | 116,76   |
| Average Household Size   | 2.63      | 2.60      | 2.5      |
| Median Household Income  | \$87,033  | \$76,411  | \$67,24  |
| Average Household Income | \$123,252 | \$121,865 | \$109,94 |