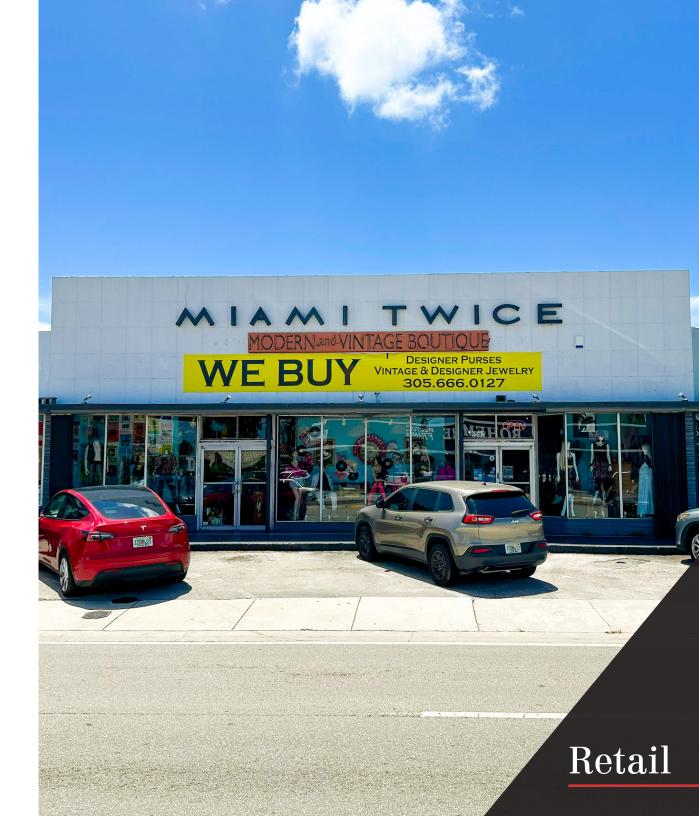

# 6562 Bird Road

#### FOR LEASE

6562 Bird Road Miami, FL 33155

Total Available: 2,550 - 5,100 SF Lease Rate & Type: \$40.00 PSF, NNN

### 6562 Bird Road

6562 Bird Road | Miami, FL 33155

#### **Property Features**

- \$40.00 PSF, NNN
- Excellent frontage on Bird Road
- Large signage capability
- Ample parking
- Open floor plan
- Cannabis dispenary allowed
- 4/1,000 parking ratio