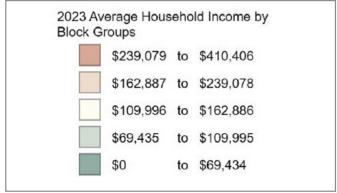

## Demographics

6562 Bird Road | Miami, FL 33155

| Traffic Count                | CARS PER DAY |
|------------------------------|--------------|
| Bird Road (SW 40th Street)   | 64,000       |
| Palmetto Expressway (SR 826) | 214,000      |
| Total                        | 278,000      |
|                              |              |

| 000                      | RADIUS    |           |          |
|--------------------------|-----------|-----------|----------|
|                          | 1 Mile    | 3 Miles   | 5 Mile   |
| Population               | 17,535    | 170,677   | 296,24   |
| Households               | 6,633     | 63,751    | 173,37   |
| Families                 | 4,433     | 43,150    | 116,76   |
| Average Household Size   | 2.63      | 2.60      | 2.5      |
| Median Household Income  | \$87,033  | \$76,411  | \$67,24  |
| Average Household Income | \$123,252 | \$121,865 | \$109,94 |