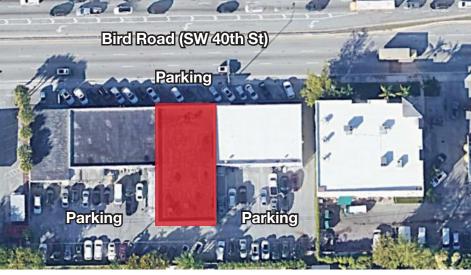

# 6562 Bird Road

#### FOR LEASE

6562 Bird Road Miami, FL 33155

Total Available: 2,550 - 5,100 SF Lease Rate & Type: \$40.00 PSF, NNN

#### For More Information

#### **David Oxios**

+1 305 775 2224 doxios@naimiami.com

#### Craig Merlin

+1 305 987 4401 cmerlin@naimiami.com





### 6562 Bird Road

6562 Bird Road | Miami, FL 33155





#### **Property Features**

- \$40.00 PSF, NNN
- Excellent frontage on Bird Road
- Large signage capability
- Ample parking
- Open floor plan
- Cannabis dispenary allowed
- 4/1,000 parking ratio

#### **Location Features**

- Easy access to Palmetto Expressway (SR 826)
- Close to all Bird Road retail/restaurants
- Good neighborhood demographics
- Traffic count: 64,000 cars per day







9655 South Dixie Highway, Suite 300, Miami, FL 33156



+1 305 938 4000



### Site Plan

6562 Bird Road | Miami, FL 33155















# Retail Map

6562 Bird Road | Miami, FL 33155











## Demographics

6562 Bird Road | Miami, FL 33155



| Traffic Count                | CARS PER DAY |
|------------------------------|--------------|
| Bird Road (SW 40th Street)   | 64,000       |
| Palmetto Exp