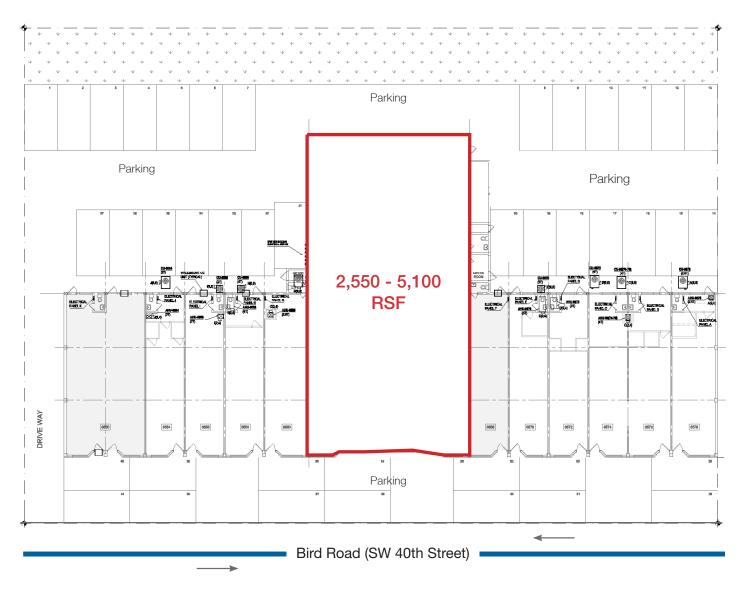

### Site Plan

6562 Bird Road | Miami, FL 33155

#### FOR LEASE

6562 Bird Road Miami, FL 33155

Total Available: 2,550 - 5,100 SF Lease Rate & Type: \$40.00 PSF, NNN

#### **Property Features**

- \$40.00 PSF, NNN
- Excellent frontage on Bird Road
- Large signage capability
- Ample parking
- Open floor plan
- Cannabis dispenary allowed
- 4/1,000 parking ratio