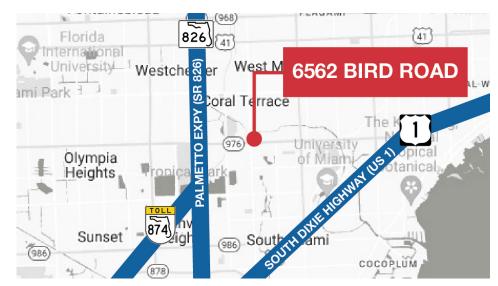

# Retail Map

6562 Bird Road | Miami, FL 33155

#### **Location Features**

- Easy access to Palmetto Expressway (SR 826)
- Close to all Bird Road retail/restaurants
- Good neighborhood demographics
- Traffic count: 64,000 cars per day

9655 South Dixie Highway, Suite 300, Miami, FL 33156