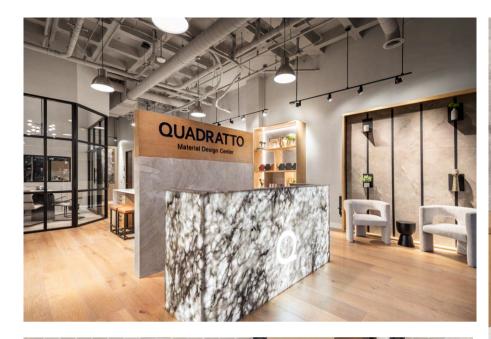

## FOR LEASE 957 SF

1020-A Prospect Street is a 957 SF ground floor office/retail sublease property, located at the iconic intersection of Girard Ave & Prospect St in La Jolla. The property is in within close walking distance to numerous hotels, restaurants and retail amenities as well as some of San Diego's finest beaches and parks.

#### **KEY FEATURES**

**Recently improved** with state-of-the-art finishes

**High traffic** count and affluent demographics in prime location in the heart of La Jolla

Amazing **signage** exposure on Prospect Street