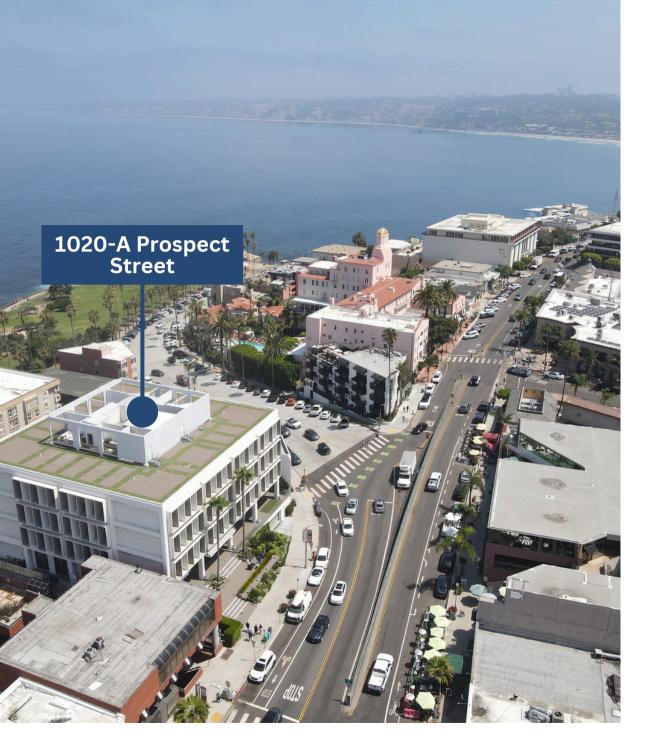

# 1020-A PROSPECT STREET

LA JOLLA, CA 92037

**FOR LEASE - 957 SF** 

DRE Lic. #: 02108503 C: 858.997.5472

DRE Lic. #: 01998777

C: 619.888.5343

## FOR LEASE 957 SF

1020-A Prospect Street is a 957 SF ground floor office/retail sublease property, located at the iconic intersection of Girard Ave & Prospect St in La Jolla. The property is in within close walking distance to numerous hotels, restaurants and retail amenities as well as some of San Diego's finest beaches and parks.