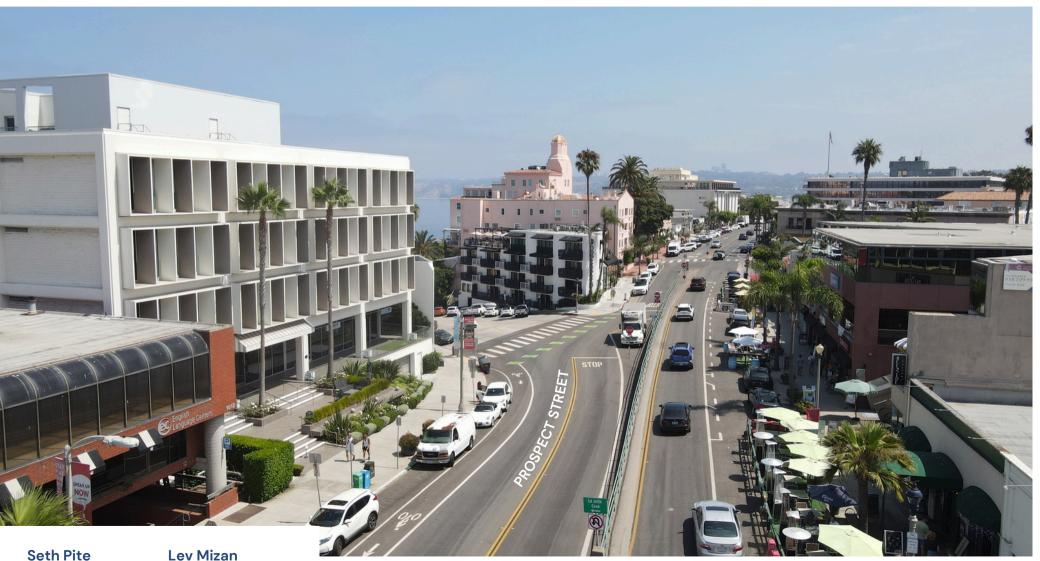

# 1020-A PROSPECT STREET

LA JOLLA, CA 92037

**FOR LEASE - 957 SF** 

DRE Lic. #: 02108503 C: 858.997.5472

DRE Lic. #: 01998777

C: 619.888.5343

## FOR LEASE 957 SF

1020-A Prospect Street is a 957 SF ground floor office/retail sublease property, located at the iconic intersection of Girard Ave & Prospect St in La Jolla. The property is in within close walking distance to numerous hotels, restaurants and retail amenities as well as some of San Diego's finest beaches and parks.

#### **KEY FEATURES**

**Recently improved** with state-of-the-art finishes

**High traffic** count and affluent demographics in prime location in the heart of La Jolla

Amazing **signage** exposure on Prospect Street