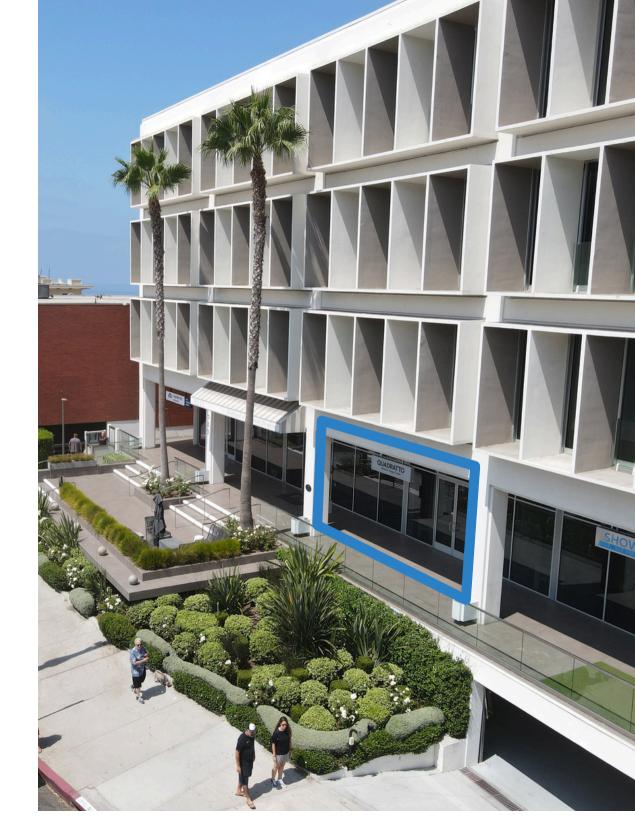

## FOR LEASE 957 SF

1020-A Prospect Street is a 957 SF ground floor office/retail sublease property, located at the iconic intersection of Girard Ave & Prospect St in La Jolla. The property is in within close walking distance to numerous hotels, restaurants and retail amenities as well as some of San Diego's finest beaches and parks.

#### **KEY FEATURES**

**Recently improved** with state-of-the-art finishes

**High traffic** count and affluent demographics in prime location in the heart of La Jolla

Amazing **signage** exposure on Prospect Street