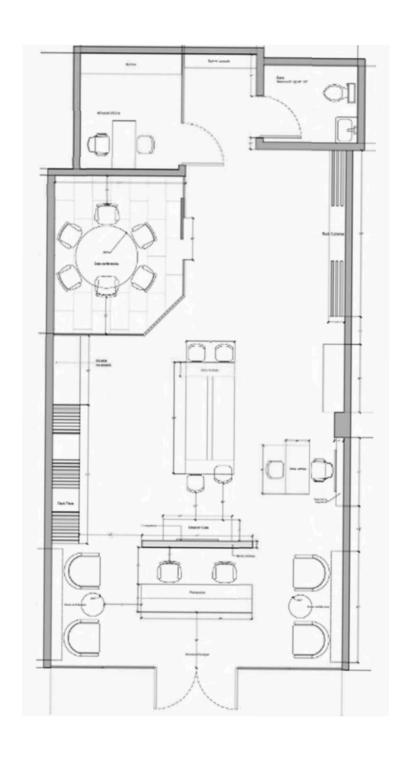

## **FLOOR PLAN**

**Size:** ± 957 SF

Rent: \$7,001/month (includes NNN and utilities)

**Sublease Expiration:** 4/30/2028