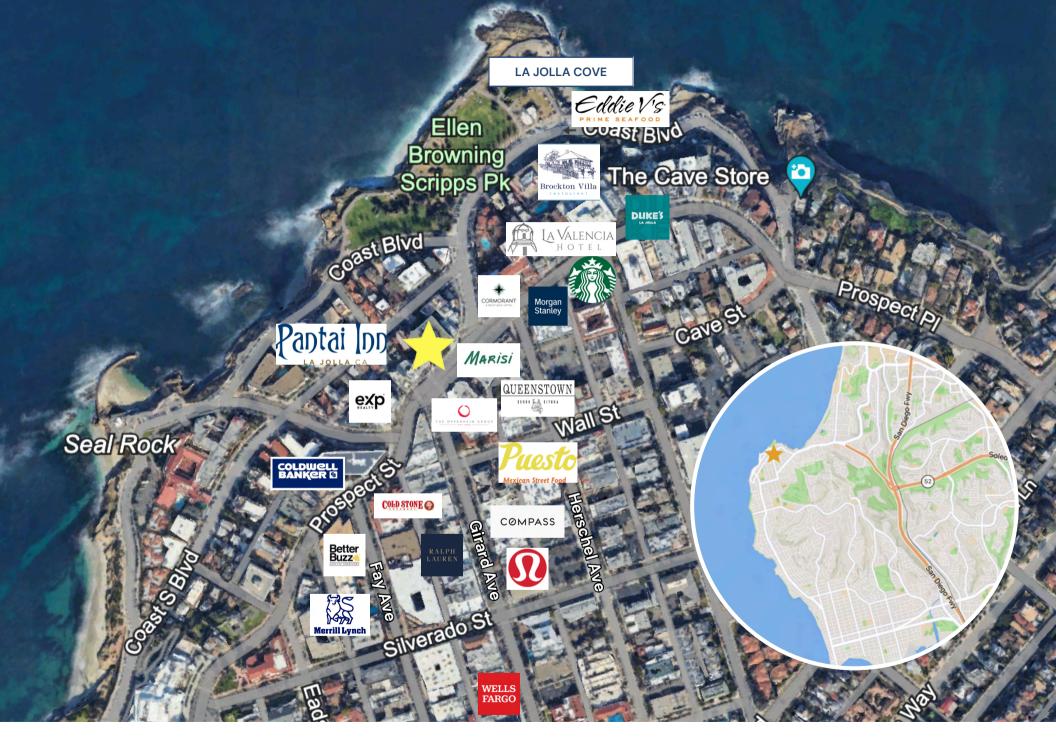

### **3 MILES**

POPULATION 46,147

AVERAGE HH INCOME \$156,723

HOUSEHOLDS **21,180** 

**AMENITIES MAP** 