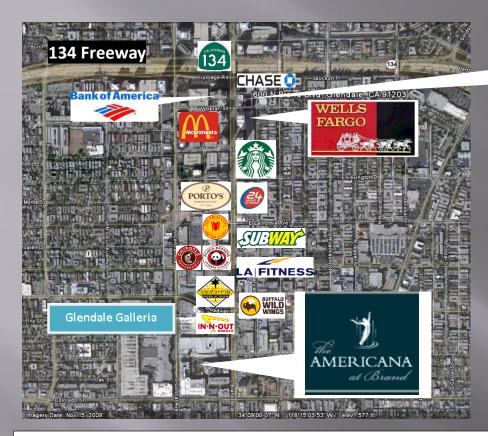

## Located At The Gateway to Glendale, most desirable business district Block

The 600 N. Brand Building is a 6-story Class A building located in the Gateway to Glendale in the heart of Business District with immediate access to the 134 FWY, 2 FWY & the Interstate 5 FWY. The location offers walking distance to shops, restaurants, theatres, the Americana at Brand, Glendale Galleria and the downtown Glendale.

- Easy Freeway access to 134, 2 & the 5.
- Class A Mid -Rise Building w/ convenient free surface customer parking.
- Close to Prime Media District.
- First Class Tenant Improvement Available
  with Long Term Lease
- Centrally located in downtown Glendale within walking distance to the Americana, Glendale Galleria, Restaurants, Gyms & New Residential Units in Glendale.
- Join tenants like US Bank, APEX,...
- Building & Parking Access Cards, Camera
  System & Building Attendance during day
- Over 400 parking Spaces 4/1000 Ratio.