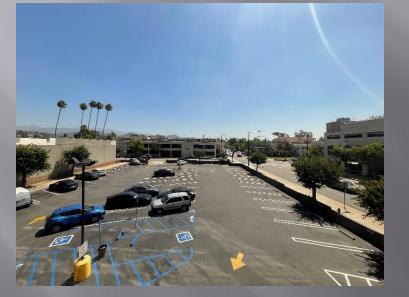

| \$166,000 |
| Bel Air                  | 28 minutes           | \$170,000 |
| Century City             | 29 minutes           | \$121,000 |
| Westwood/Hollywood Hills | 33 minutes           | \$137,000 |



- Easy Freeway access to 134, 2 & the 5.
- Class A Mid -Rise Building w/ convenient free surface customer parking.
- Close to Prime Media District.
- First Class Tenant Improvement Available
  with Long Term Lease
- Centrally located in downtown Glendale within walking distance to the Americana, Glendale Galleria, Restaurants, Gyms & New Residential Units in Glendale.
- Join tenants like US Bank, APEX,...
- Building & Parking Access Cards, Camera
  System & Building Attendance during day
- Over 400 parking Spaces 4/1000 Ratio.

#### **Property Photos**







#### **Main Lobby**







### **Surface Parking**



#### Parking Structure with Access Card control

#### Building Conference Rooms subject to availability