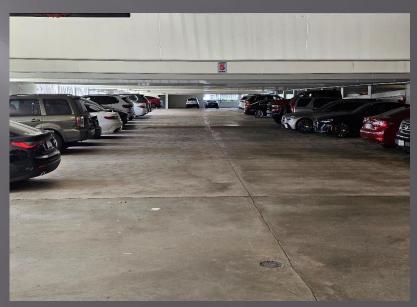

| 28 minutes           | \$170,000 |
| Century City             | 29 minutes           | \$121,000 |
| Westwood/Hollywood Hills | 33 minutes           | \$137,000 |



- Easy Freeway access to 134, 2 & the 5.
- Class A Mid -Rise Building w/ convenient free surface customer parking.
- Close to Prime Media District.
- First Class Tenant Improvement Available
  with Long Term Lease
- Centrally located in downtown Glendale within walking distance to the Americana, Glendale Galleria, Restaurants, Gyms & New Residential Units in Glendale.
- Join tenants like US Bank, APEX,...
- Building & Parking Access Cards, Camera
  System & Building Attendance during day
- Over 400 parking Spaces 4/1000 Ratio.

#### **Property Photos**







#### **Main Lobby**







### **Surface Parking**



#### Parking Structure with Access Card control

#### Building Conference Rooms subject to availability