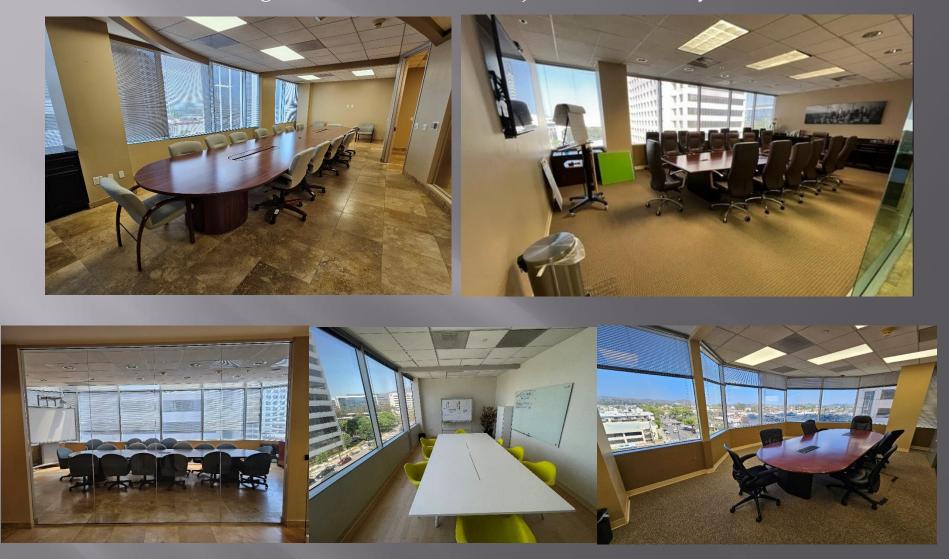

1,000 |
| Westwood/Hollywood Hills | 33 minutes           | \$137,000 |



- Easy Freeway access to 134, 2 & the 5.
- Class A Mid -Rise Building w/ convenient free surface customer parking.
- Close to Prime Media District.
- First Class Tenant Improvement Available
  with Long Term Lease
- Centrally located in downtown Glendale within walking distance to the Americana, Glendale Galleria, Restaurants, Gyms & New Residential Units in Glendale.
- Join tenants like US Bank, APEX,...
- Building & Parking Access Cards, Camera
  System & Building Attendance during day
- Over 400 parking Spaces 4/1000 Ratio.

#### **Property Photos**







#### **Main Lobby**







### **Surface Parking**



#### Parking Structure with Access Card control

#### Building Conference Rooms subject to availability