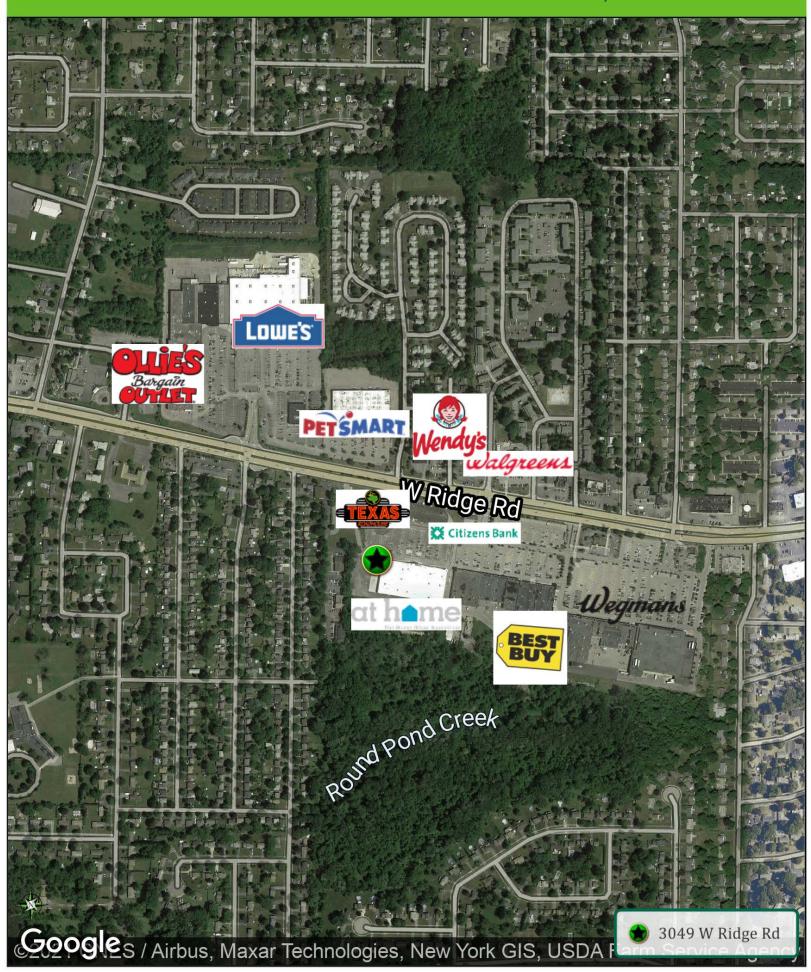

## 3049 W. RIDGE ROAD

Situated on a high traffic corridor of W. Ridge Rd/Route 104 in the Town of Greece, 3049 W Ridge Road offers the opportunity for up to 10,000 square feet of build to suit space

or a ground lease next to the recently opened At Home and Texas Roadhouse.