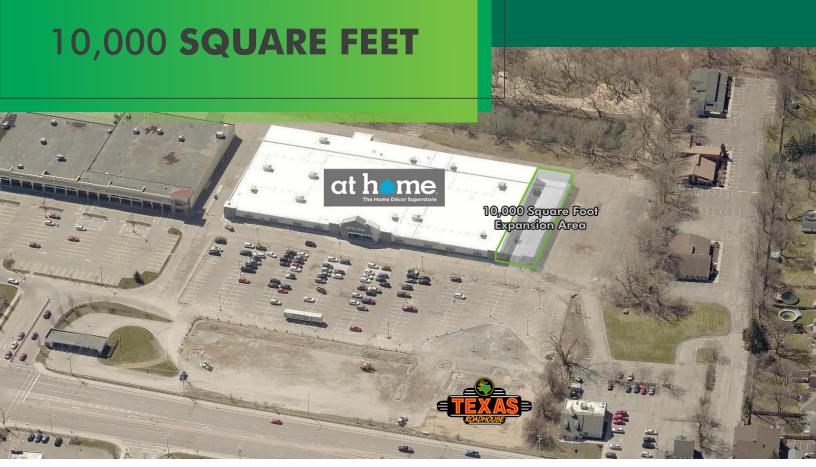

## 3049 W. RIDGE ROAD

Situated on a high traffic corridor of W. Ridge Rd/Route 104 in the Town of Greece, 3049 W Ridge Road offers the opportunity for up to 10,000 square feet of build to suit space

or a ground lease next to the recently opened At Home and Texas Roadhouse.