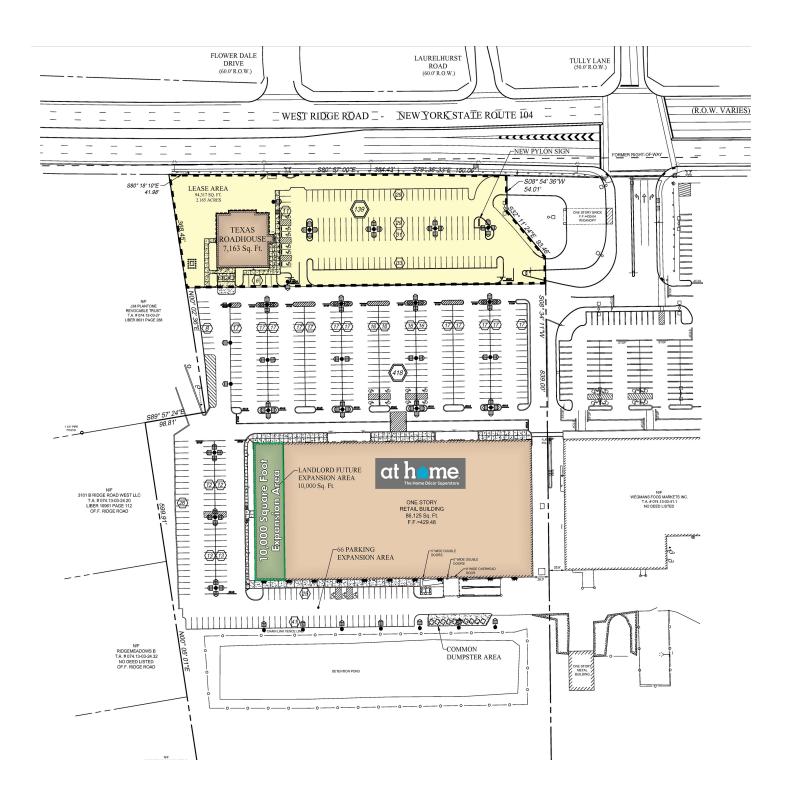

## 3049 W. RIDGE ROAD

Situated on a high traffic corridor of W. Ridge Rd/Route 104 in the Town of Greece, 3049 W Ridge Road offers the opportunity for up to 10,000 square feet of build to suit space

or a ground lease next to the recently opened At Home and Texas Roadhouse.