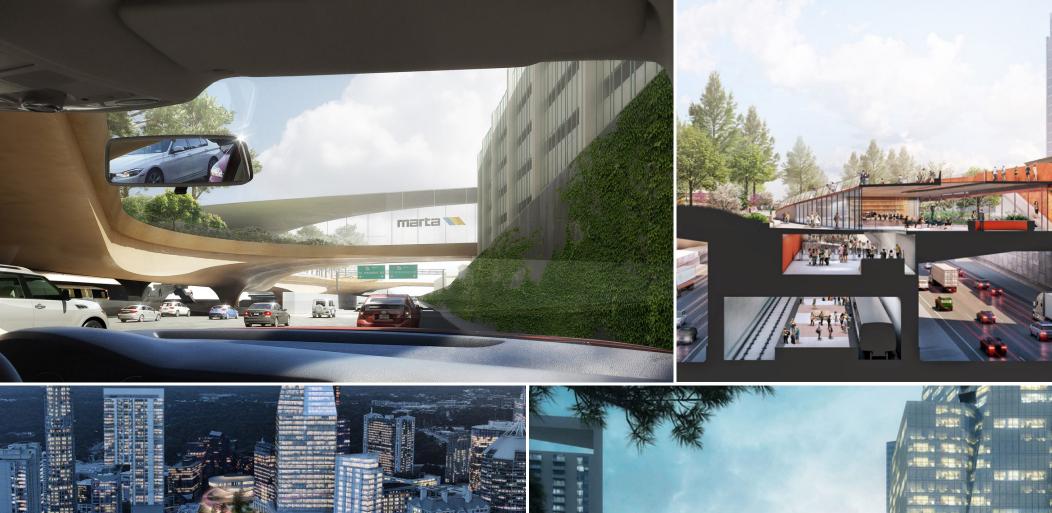

# HUB 404 Is Transformative

Located 0.2 miles west of Lenox Towers, HUB404 is a \$250 million project that will provide nine acres of greenspace on top of GA 400 and serve as Buckhead's primary gathering space.

The innovative 9-acre "cap park" would snake over the highway, linking to MARTA's Buckhead station and PATH 400 Greenway and will connect Lenox Towers to an even broader amenity base. HUB404 will transform the core of Buckhead, creating a public realm missing today, and providing a place for civic life to flourish in a district unlike anything else in the American South.

The project is set to complete the engineering and design work by 2021 and start construction around 2022.