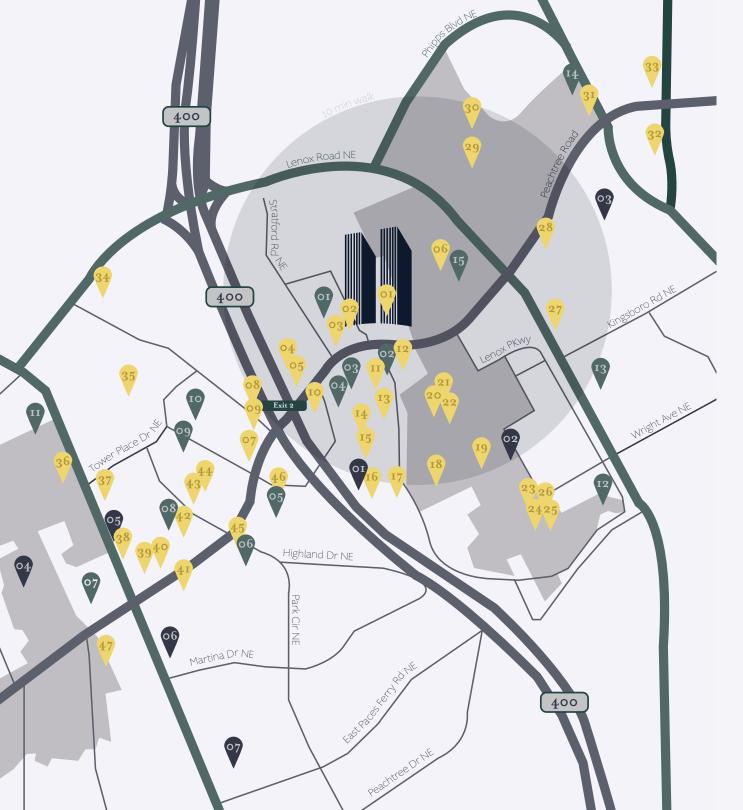

## Location

Traffic light ingress / egress from Peachtree Road

Ideal walkable amenity base

4 minute walk to the Buckhead MARTA station

# Restaurants / Cafés

- Paris Bistro
- The Cafe and Bar
- Del Frisco's Grill
- Maggiano's Little Italy
- Corner Bakery Cafe
- Trade Root
- Bistro Niko
- South City Kitchen
- Fresh to Order
- Highland Bakery
- The Palm Atlanta
- Davinci's Donuts
- Dantanna's
- Seven Lamps
- Flower Child
- Roots Pressed Juices
- Bhojanic Restaurant
- NM Cafe
- Amorino 19.
- True Food Kitchen
- 21. Zinburger
- 22. Cousin's Maine Lobster
- 23. California Pizza Kitchen
- Cajun Supreme
- **25.** Rise Pies
- **26.** Sweet Hut
- 27. The Bucket Shop Cafe
- 28. St. Cecilia
- 29. Davio's
- 30. Earl of Sandwich
- 31. Ecco
- Xander Coffee 32.
- 33. F&B
- 34. On The Border
- Farm Burger 35.
- 36. Starbucks
- 37. Jack's New York Deli
- 38. Flying Biscuit Cafe
- Starbucks
- Chick-Fil-A 40.
- 41. Caribou Coffee
- Cassis
- Buckhead Pizza Co.
- Jimmy John's
- Ruth's Chris Steak House
- 46. Old Brick Pit BBQ

# Health / Wellness

- SoulCycle
- The Forum Athletic Club
- LA Fitness
- LA Fitness
- Cycle Bar
- BTB Fitness Crossfit
- 7. Orange Theory

### Hotels

- Waldorf Astoria
- The Westin
- Westin Hotels
- W Atlanta
- Intercontinental
- Embassy Suites
- Hyatt Place Atlanta
- Grand Hyatt
- Courtyard by Marriot
- Hilton Garden Inn
- Hampton Inn
- 12. JW Marriot
- 13. Atlanta Marriot
- AC Hotel
- Whitley Hotel