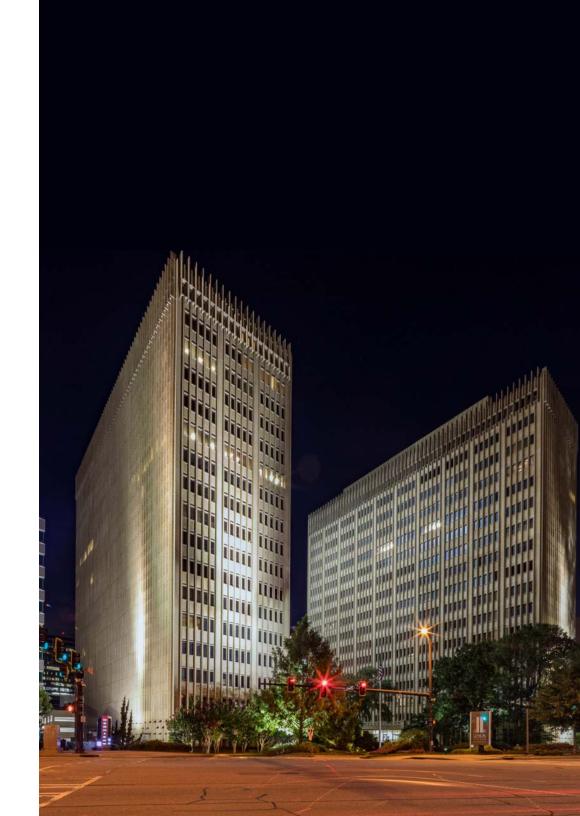

TIMELESS.

Originally constructed in 1966, Lenox Towers is centrally located on Peachtree Road across from Lenox Square. The twin 17-story towers offer breathtaking views of the city, overlooking Buckhead in all directions.

Buckhead's Original
High-Rise Development
Remains The Heartbeat
Of The Submarket

TIMELESS.

CLASSIC

ORIGINAL.