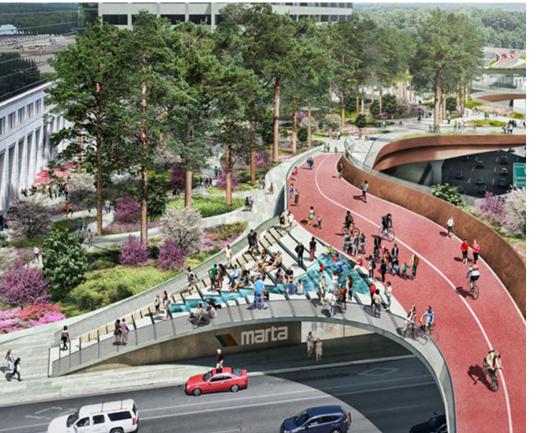

# HUB 404 Is Transformative

Located 0.2 miles west of Lenox Towers, HUB404 is a \$250 million project that will provide nine acres of greenspace on top of GA 400 and serve as Buckhead's primary gathering space.

The innovative 9-acre "cap park" would snake over the highway, linking to MARTA's Buckhead station and PATH 400 Greenway and will connect Lenox Towers to an even broader amenity base. HUB404 will transform the core of Buckhead, creating a public realm missing today, and providing a place for civic life to flourish in a district unlike anything else in the American South.

The project is set to complete the engineering and design work by 2021 and start construction around 2022.