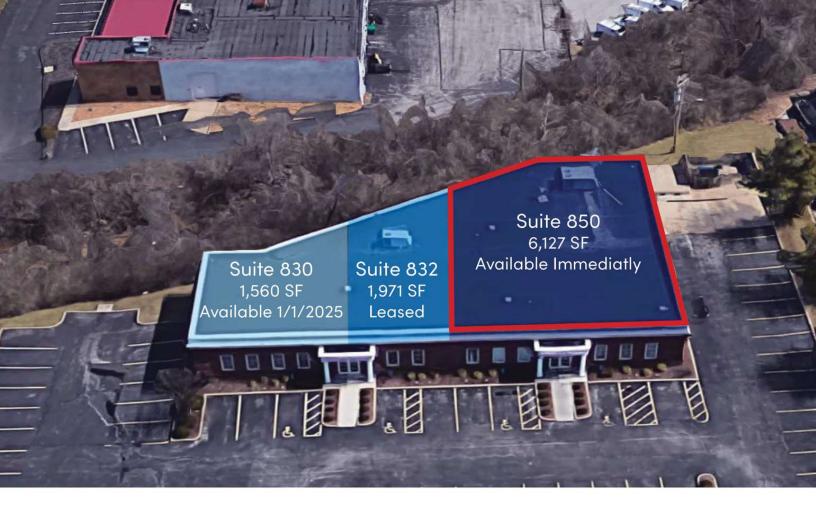

#### **Property Highlights**

- Office/Medical Building For Sale or Lease
- Three-Tenant 9,658 SF Building On ± 1.33 Acre Site
- Suite 850 Available Now & Suite 830 on 1/1/2025
- Suite 832 Leased through 8/31/2026
- Built in 1996
- 6/1,000 Parking Ratio
- Easy Access to I-44 and I-270
- Located Less Than 1 Mile From SSM St. Clare Hospital & Medical Campus
- Building and Pylon Signage
- Contact Broker For Additional Details

#### **Tenant Information**

830 Horan Drive

Size | 1,560 SF Status | Available 1/1/2025

832 Horan Drive

Size | 1,971 SF Status | Leased

850 Horan Drive

Size | 6,127 SF Status | Available Immediately

# Floor Plan Unit 830 & 832

Suite 830 Available 1/1/2025