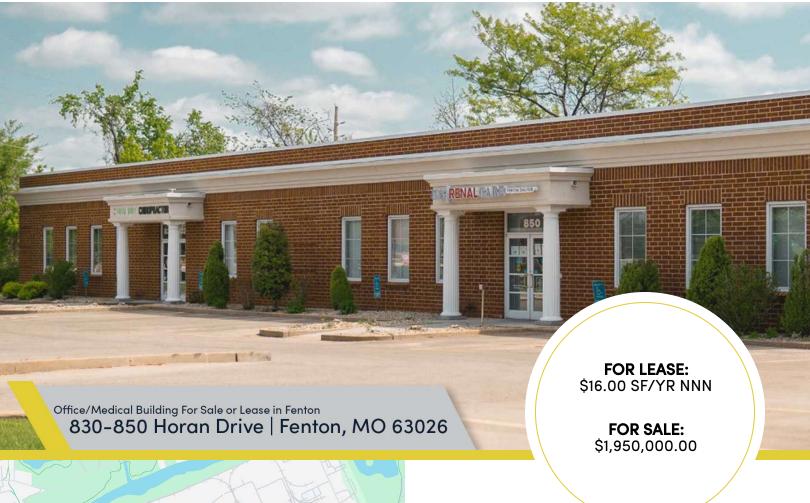

## 830-850 Horan Drive

Fenton, MO 63026

#### **Property Highlights**

- Office/Medical Building For Sale or Lease
- Three-Tenant 9,658 SF Building On ± 1.33 Acre Site
- Suite 850 Available Now & Suite 830 on 1/1/2025
- Suite 832 Leased through 8/31/2026
- Built in 1996
- 6/1,000 Parking Ratio
- Easy Access to I-44 and I-270
- Located Less Than 1 Mile From SSM St. Clare Hospital & Medical Campus
- Building and Pylon Signage
- Contact Broker For Additional Details