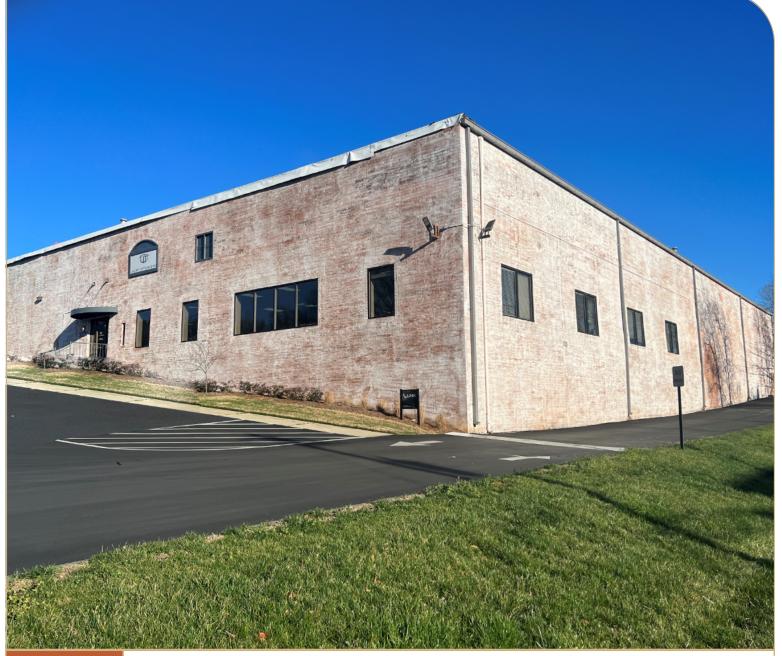

## **Revolution Park**

3829 Revolution Park Dr. Charlotte, NC

## **Space Specifications**

| Total Building | ± 76,000 SF                                                                                 |
|----------------|---------------------------------------------------------------------------------------------|
| Available      | ± 15,293 SF                                                                                 |
| Office         | ± 6,681 SF                                                                                  |
| Clear Height   | 20'                                                                                         |
| Loading        | 1 DH, 1 DI                                                                                  |
| Sprinklers     | Wet                                                                                         |
| Zoning         | I-2                                                                                         |
| Lighting       | LED                                                                                         |
| Availability   | Immediately                                                                                 |
| TICAM          | \$2.33/SF                                                                                   |
| Features       | End-cap unit with open showroom                                                             |
| Location       | Airport submarket<br>Close proximity to I-77, I-485, and I-85<br>± 5 miles to Charlotte CBD |