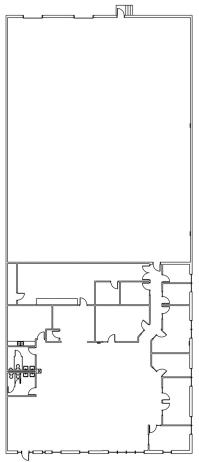

## **Space Specifications**

| Total Building | ± 76,000 SF                                                                                 |
|----------------|---------------------------------------------------------------------------------------------|
| Available      | ± 15,293 SF                                                                                 |
| Office         | ± 6,681 SF                                                                                  |
| Clear Height   | 20'                                                                                         |
| Loading        | 1 DH, 1 DI                                                                                  |
| Sprinklers     | Wet                                                                                         |
| Zoning         | I-2                                                                                         |
| Lighting       | LED                                                                                         |
| Availability   | Immediately                                                                                 |
| TICAM          | \$2.33/SF                                                                                   |
| Features       | End-cap unit with open showroom                                                             |
| Location       | Airport submarket<br>Close proximity to I-77, I-485, and I-85<br>± 5 miles to Charlotte CBD |