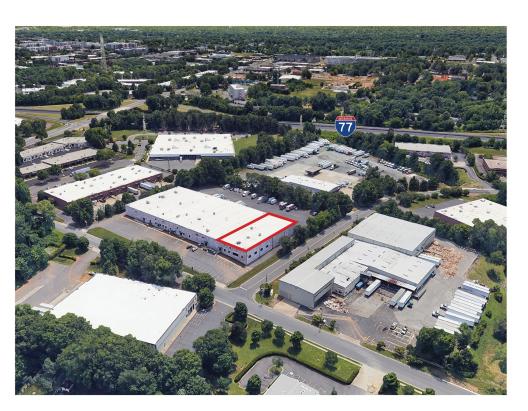

## **Revolution Park**

3829 Revolution Park Dr. Charlotte, NC

## **Space Specifications**

| Total Building | ± 76,000 SF                                                                                 |
|----------------|---------------------------------------------------------------------------------------------|
| Available      | ± 15,293 SF                                                                                 |
| Office         | ± 6,681 SF                                                                                  |
| Clear Height   | 20'                                                                                         |
| Loading        | 1 DH, 1 DI                                                                                  |
| Sprinklers     | Wet                                                                                         |
| Zoning         | I-2                                                                                         |
| Lighting       | LED                                                                                         |
| Availability   | Immediately                                                                                 |
| TICAM          | \$2.33/SF                                                                                   |
| Features       | End-cap unit with open showroom                                                             |
| Location       | Airport submarket<br>Close proximity to I-77, I-485, and I-85<br>± 5 miles to Charlotte CBD |