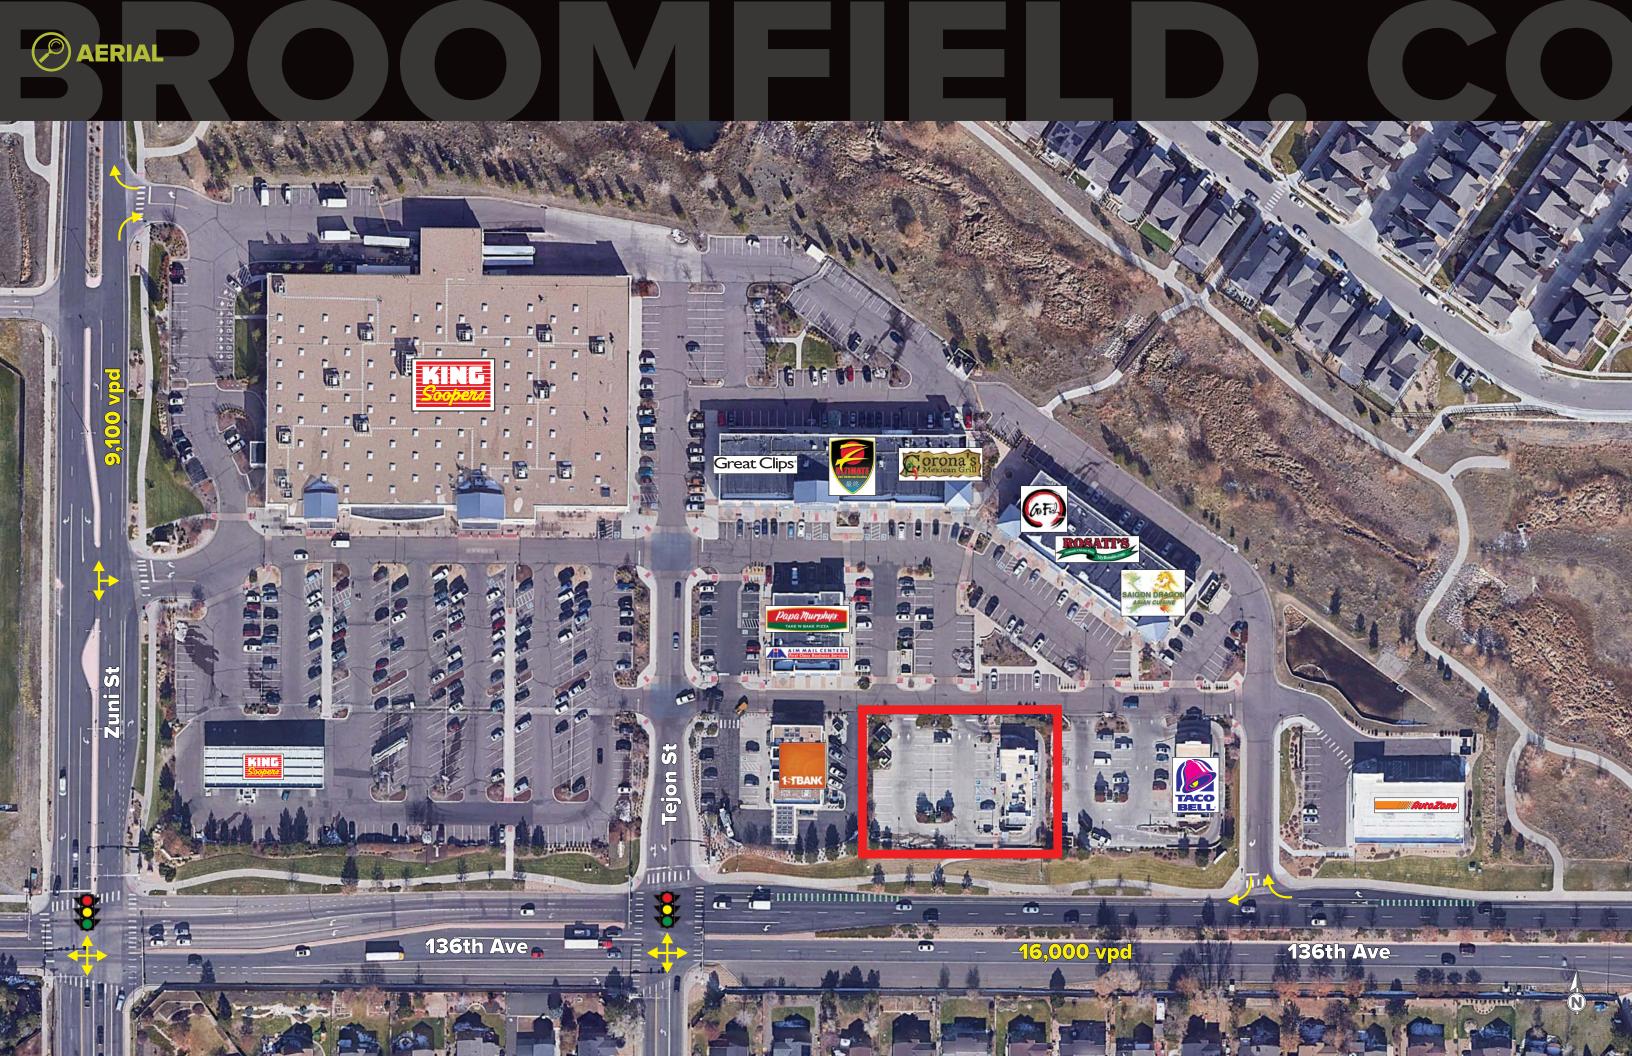

## TRAFFIC

**136TH AVENUE** 16,000 VEHICLES PER DAY

**ZUNI STREET** 9,100 VEHICLES PER DAY