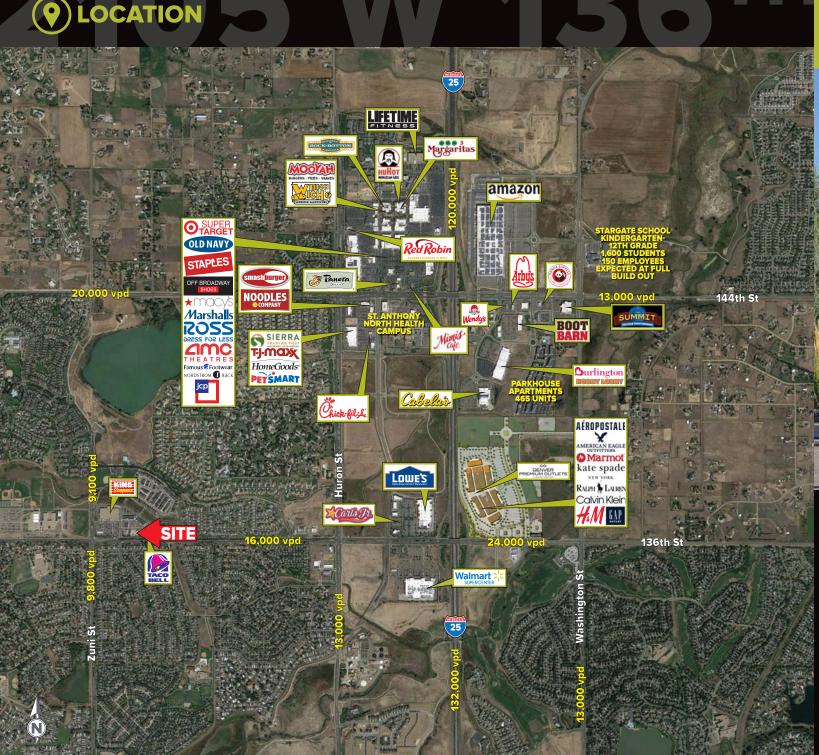

## TRAFFIC

**136TH AVENUE** 16,000 VEHICLES PER DAY

**ZUNI STREET** 9,100 VEHICLES PER DAY