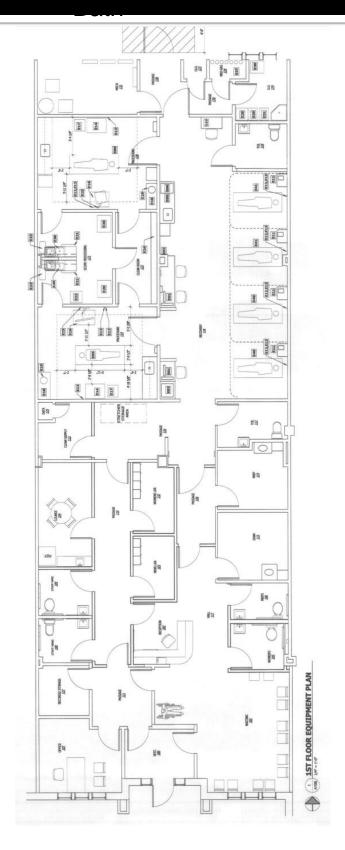

er For Sale Or Lease



1870 W Winchester Rd, Libertyville, IL 60048 3,660 SF Newly built out & CON Certified

Exclusive Leasing Agent: Troy Realty LTD. Protect Group 128 Newberry Ave. Libertyville, IL 60048

Tim Hart Broker 847 924 5864 direct tim@protectrealty.com



### 1870 W Winchester Rd. > Location Highlights



#### TIM HART 847-924-5864 TIM@PROTECTREALTY.COM



#### Winchester Court

- Medical office Complex originally built in 2003
- Central Lake County Location
- Dedicated Entrance to 3,660 SF Suite
- 61,000 SF of total space at complex
- O-2 Zoning
- Close proximity to restaurants, hotel, shopping
- And Condell Hospital

Tim Hart Broker 847 924 5864 direct tim@protectrealty.com





# 1870 W Winchester Road, Libertyville, IL 60048



### 3,660 SF Brand New Surgical Center







#### 1870 W Winchester Road, Libertyville, IL 60048



#### 3,660 SF Brand New Surgical Center



# 1870 W Winchester Road, Libertyville, IL 60048



# 5,000 SF Brand New Surgical Center











### 1870 W Winchester Rd. Libertyville

TIM HART 847-924-5864 TIM@PROTECTREALTY.COM



Call for pricing or more information

**TIM HART** 847-924-5864 tim@protectrealty.com