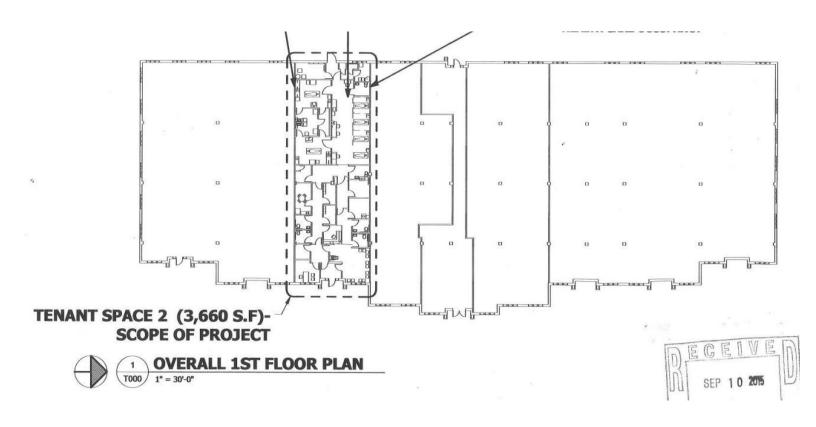

N Certified

Exclusive Leasing Agent: Troy Realty LTD. Protect Group 128 Newberry Ave. Libertyville, IL 60048

Tim Hart Broker 847 924 5864 direct tim@protectrealty.com



### 1870 W Winchester Rd. > Location Highlights



#### TIM HART 847-924-5864 TIM@PROTECTREALTY.COM



#### Winchester Court

- Medical office Complex originally built in 2003
- Central Lake County Location
- Dedicated Entrance to 3,660 SF Suite
- 61,000 SF of total space at complex
- O-2 Zoning
- Close proximity to restaurants, hotel, shopping
- And Condell Hospital

Tim Hart Broker 847 924 5864 direct tim@protectrealty.com





# 1870 W Winchester Road, Libertyville, IL 60048



### 3,660 SF Brand New Surgical Center







#### 1870 W Winchester Road, Libertyville, IL 60048



#### 3,660 SF Brand New Surgical Center



# 1870 W Winchester Road, Libertyville, IL 60048



# 5,000 SF Brand New Surgical Center











### 1870 W Winchester Rd. Libertyville

TIM HART 847-924-5864 TIM@PROTECTREALTY.COM



Call for pricing or more information

**TIM HART** 847-924-5864 tim@protectrealty.com