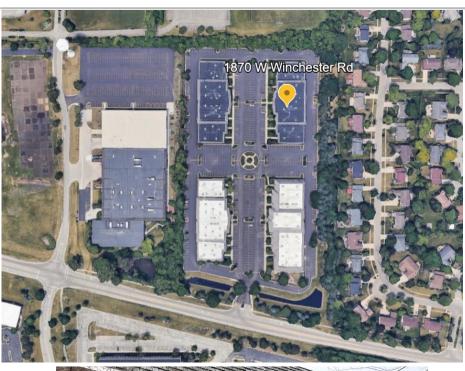

#### Winchester Court

- Medical office Complex originally built in 2003
- Central Lake County Location
- Dedicated Entrance to 3,660 SF Suite
- 61,000 SF of total space at complex
- O-2 Zoning
- Close proximity to restaurants, hotel, shopping
- And Condell Hospital