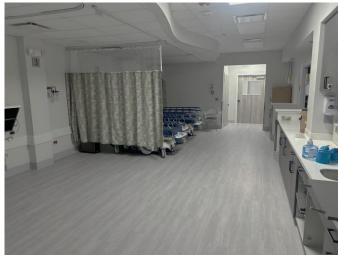

ville, IL 60048

Tim Hart Broker 847 924 5864 direct tim@protectrealty.com



### 1870 W Winchester Rd. > Location Highlights



#### TIM HART 847-924-5864 TIM@PROTECTREALTY.COM



#### Winchester Court

- Medical office Complex originally built in 2003
- Central Lake County Location
- Dedicated Entrance to 3,660 SF Suite
- 61,000 SF of total space at complex
- O-2 Zoning
- Close proximity to restaurants, hotel, shopping
- And Condell Hospital

Tim Hart Broker 847 924 5864 direct tim@protectrealty.com





# 1870 W Winchester Road, Libertyville, IL 60048



### 3,660 SF Brand New Surgical Center







#### 1870 W Winchester Road, Libertyville, IL 60048



#### 3,660 SF Brand New Surgical Center



# 1870 W Winchester Road, Libertyville, IL 60048



# 5,000 SF Brand New Surgical Center











### 1870 W Winchester Rd. Libertyville

TIM HART 847-924-5864 TIM@PROTECTREALTY.COM



Call for pricing or more information

**TIM HART** 847-924-5864 tim@protectrealty.com