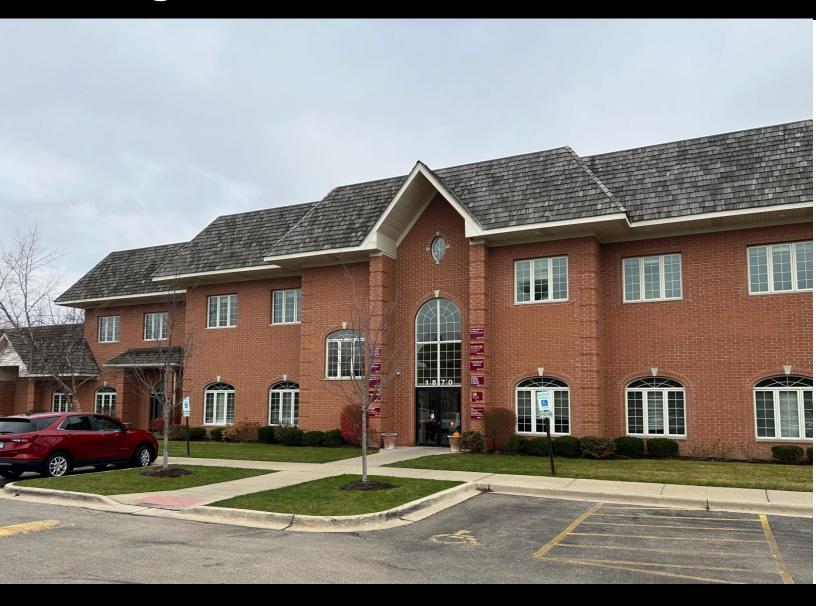

# 1870 W Winchester Road, Libertyville, IL 60048

### 3,660 SF Brand New Surgical Center

#### 1870 W Winchester Road, Libertyville, IL 60048

#### 3,660 SF Brand New Surgical Center

# 5,000 SF Brand New Surgical Center