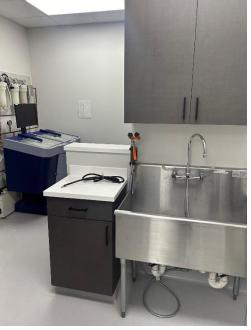

e, IL 60048

Tim Hart Broker 847 924 5864 direct tim@protectrealty.com



### 1870 W Winchester Rd. > Location Highlights



#### TIM HART 847-924-5864 TIM@PROTECTREALTY.COM



#### Winchester Court

- Medical office Complex originally built in 2003
- Central Lake County Location
- Dedicated Entrance to 3,660 SF Suite
- 61,000 SF of total space at complex
- O-2 Zoning
- Close proximity to restaurants, hotel, shopping
- And Condell Hospital

Tim Hart Broker 847 924 5864 direct tim@protectrealty.com





# 1870 W Winchester Road, Libertyville, IL 60048



### 3,660 SF Brand New Surgical Center







#### 1870 W Winchester Road, Libertyville, IL 60048



#### 3,660 SF Brand New Surgical Center



# 1870 W Winchester Road, Libertyville, IL 60048



# 5,000 SF Brand New Surgical Center











### 1870 W Winchester Rd. Libertyville

TIM HART 847-924-5864 TIM@PROTECTREALTY.COM



Call for pricing or more information

**TIM HART** 847-924-5864 tim@protectrealty.com