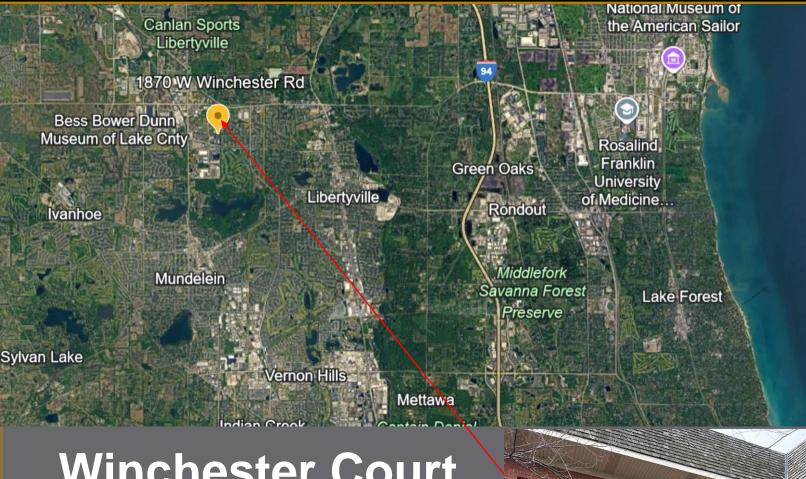

### 1870 W Winchester Rd. > Location Highlights

#### Winchester Court

- Medical office Complex originally built in 2003
- Central Lake County Location
- Dedicated Entrance to 3,660 SF Suite
- 61,000 SF of total space at complex
- O-2 Zoning
- Close proximity to restaurants, hotel, shopping
- And Condell Hospital