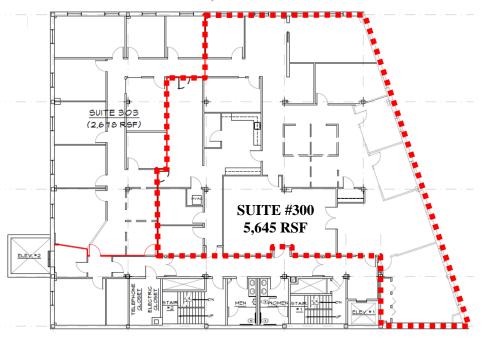

d is from sources we deem reliable, such information has not been verified and no express representation is made nor is any to be implied as to the accuracy thereof, and it is submitted subject to errors, omissions, or other conditions.



ALEXANDER, MONTROSE, RITTENBERG Commercial Real Estate Brokerage





## **LOWER LEVEL**

**SUITE 10 7,587 RSF** 



FULL 2<sup>ND</sup> FLOOR

2,158 RSF + 2,145 RSF + 4,542 RSF = 8,845 RSF (contiguous)



Not to Scale / Measurements Approximate

Although all information furnished is from sources we deem reliable, such information has not been verified and no express representation is made nor is any to be implied as to the accuracy thereof, and it is submitted subject to errors, omissions, or other conditions.

3<sup>RD</sup> FLOOR SUITE 300 5,645 RSF



## 4<sup>TH</sup> FLOOR

**SUITE 402 3,950 RSF\*** 



Not to Scale / Measurements Approximate

Although all information furnished is from sources we deem reliable, such information has not been verified and no express representation is made nor is any to be implied as to the accuracy thereof, and it is submitted subject to errors, omissions, or other conditions.