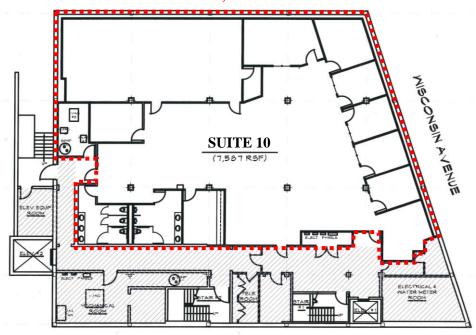

| <b>Floor</b>    | <u>Suite</u> | <b>RSF</b> |
|-----------------|--------------|------------|
| LL              | 10           | 7,587      |
| 2 <sup>nd</sup> | 200          | 4,542      |
| 2 <sup>nd</sup> | 201          | 2,145      |
| 2 <sup>nd</sup> | 202          | 2,158      |
| 3 <sup>rd</sup> | 300          | 5,645      |
| 4 <sup>th</sup> | 402          | 3,950*     |

## **LOWER LEVEL**

**SUITE 10 7,587 RSF** 

FULL 2<sup>ND</sup> FLOOR

2,158 RSF + 2,145 RSF + 4,542 RSF = 8,845 RSF (contiguous)

Not to Scale / Measurements Approximate

Although all information furnished is from sources we deem reliable, such information has not been verified and no express representation is made nor is any to be implied as to the accuracy thereof, and it is submitted subject to errors, omissions, or other conditions.