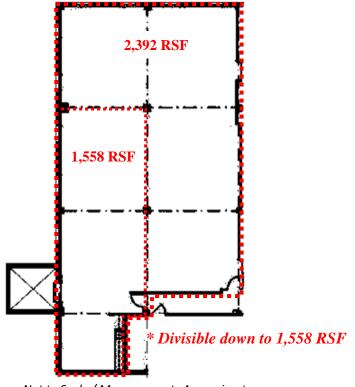

## 4<sup>TH</sup> FLOOR

**SUITE 402 3,950 RSF\*** 

Not to Scale / Measurements Approximate

Although all information furnished is from sources we deem reliable, such information has not been verified and no express representation is made nor is any to be implied as to the accuracy thereof, and it is submitted subject to errors, omissions, or other conditions.