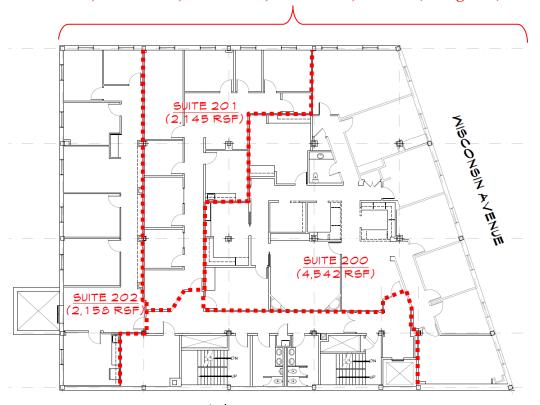

| <b>Floor</b>    | <u>Suite</u> | <b>RSF</b> |
|-----------------|--------------|------------|
| LL              | 10           | 7,587      |
| 2 <sup>nd</sup> | 200          | 4,542      |
| 2 <sup>nd</sup> | 201          | 2,145      |
| 2 <sup>nd</sup> | 202          | 2,158      |
| 3 <sup>rd</sup> | 300          | 5,645      |
| 4 <sup>th</sup> | 402          | 3,950*     |

## FULL 2<sup>ND</sup> FLOOR AVAILABLE

\*Divisible to 1,558 RSF

- Building signage available
- Flexible lease term, 2 10 years
- Surface parking available
- Adjacent to Bethesda Row
- Onsite banking
- Steps to Starbucks, Tatte Bakery & Café, Panera, Subway, CVS, True Food Kitchen, the Montgomery Farm Women's Cooperative Market and many more!
- Locally family-owned and managed

## **LOWER LEVEL**

**SUITE 10 7,587 RSF** 

FULL 2<sup>ND</sup> FLOOR

2,158 RSF + 2,145 RSF + 4,542 RSF = 8,845 RSF (contiguous)

Not to Scale / Measurements Approximate

Although all information furnished is from sources we deem reliable, such information has not been verified and no express representation is made nor is any to be implied as to the accuracy thereof, and it is submitted subject to errors, omissions, or other conditions.