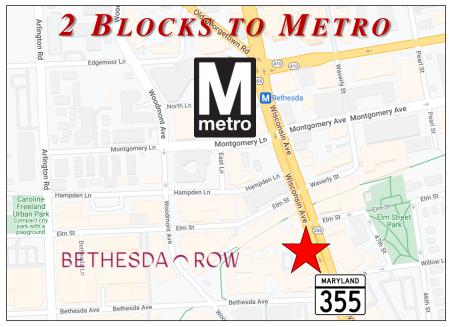

## 7220 WISCONSIN AVENUE BETHESDA, MARYLAND 20814

- **❖** Centrally located in the heart of Bethesda
- \* Two blocks from the Bethesda Metro
- **Upgraded common areas**
- Newly renovated restrooms
- **&** Elegant lobby