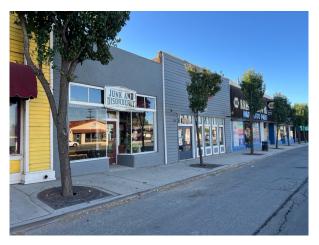

# 738-46 Main Street

**Ramona, CA 92065** 

Exclusively Listed By: ReMax Direct

# **PROPERTY HIGHLIGHTS**

Property Address: 738-46 Main Street, Ramona, CA 92065

Parcel Number: 281-321-16-00

Lot Size: 0.15 acres

Zoning: RMV5 - Center District

Located in Ramona's Historic Downtown District

3,500 total square feet

Two separately rentable units

Excellent visibility from Main Street

• Conveniently located close to shops and restaurants

Ample street and on-site parking

Fully fenced rear yard / parking

738-46 Main Street, Ramona, CA 92065