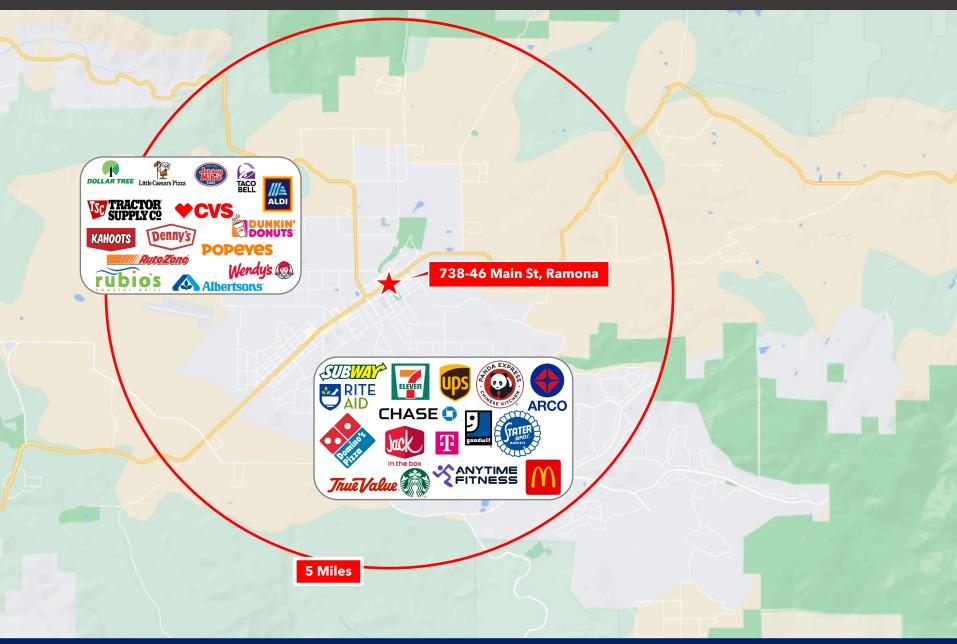

# **LOCATION MAP & DEMOGRAPHICS**

738-46 Main Street | Ramona, CA 92065

# **Population**

| 1 MILES | 3 MILES | 5 MILES |
|---------|---------|---------|
| 9,637   | 19,098  | 31,300  |

# **Average HH Income**

| 1 MILES   | 3 MILES   | 5 MILES   |
|-----------|-----------|-----------|
| \$107,001 | \$122,849 | \$140,948 |