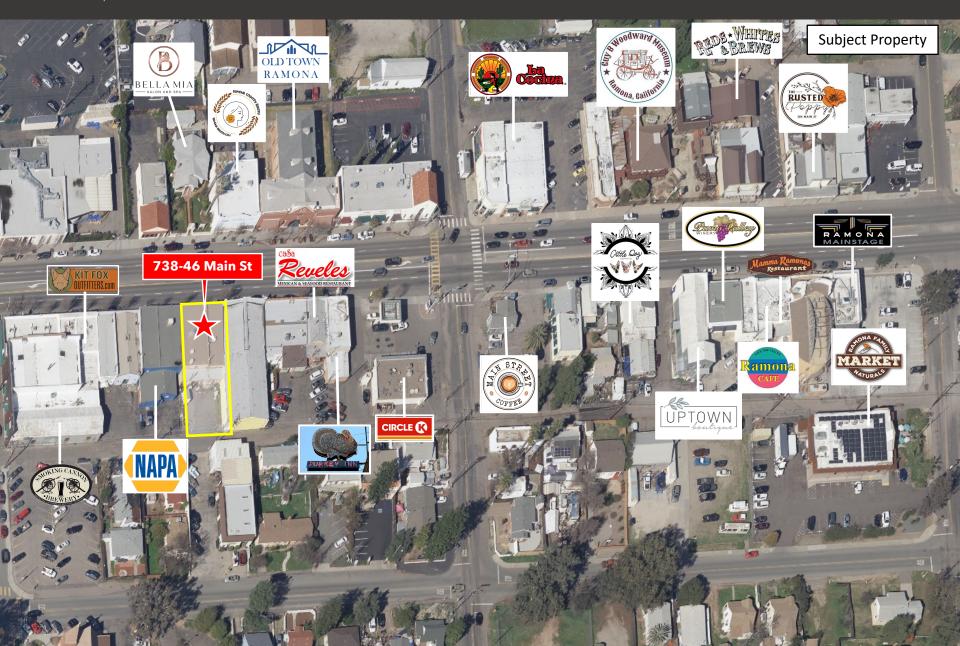

# 738-46 Main Street

**Ramona, CA 92065** 



Exclusively Listed By: ReMax Direct

# **PROPERTY HIGHLIGHTS**

Property Address: 738-46 Main Street, Ramona, CA 92065

Parcel Number: 281-321-16-00

Lot Size: 0.15 acres

Zoning: RMV5 - Center District

Located in Ramona's Historic Downtown District

3,500 total square feet

Two separately rentable units

Excellent visibility from Main Street

• Conveniently located close to shops and restaurants

Ample street and on-site parking

Fully fenced rear yard / parking









738-46 Main Street, Ramona, CA 92065

# **LOCATION MAP & DEMOGRAPHICS**

738-46 Main Street | Ramona, CA 92065



# **Population**

| 1 MILES | 3 MILES | 5 MILES |
|---------|---------|---------|
| 9,637   | 19,098  | 31,300  |

# **Average HH Income**

| 1 MILES   | 3 MILES   | 5 MILES   |
|-----------|-----------|-----------|
| \$107,001 | \$122,849 | \$140,948 |



# PART EIGHT: 8730 RM-V5 Center District

| RESIDENTIAL                              | ı |
|------------------------------------------|---|
| Accessory <u>Dwelling Unit Apartment</u> |   |
| Family Residential                       |   |
| Farm Labor Camps                         | Ī |
| Group Residential                        |   |
| Mobile Home Residential                  |   |
| OFFICE