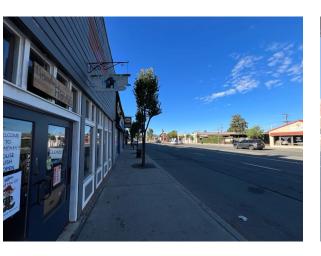

# 738-46 Main Street

**Ramona, CA 92065** 

Exclusively Listed By: ReMax Direct

# **PROPERTY HIGHLIGHTS**

Property Address: 738-46 Main Street, Ramona, CA 92065

Parcel Number: 281-321-16-00

Lot Size: 0.15 acres

Zoning: RMV5 - Center District

Located in Ramona's Historic Downtown District

3,500 total square feet

Two separately rentable units

Excellent visibility from Main Street

• Conveniently located close to shops and restaurants

Ample street and on-site parking

Fully fenced rear yard / parking

738-46 Main Street, Ramona, CA 92065