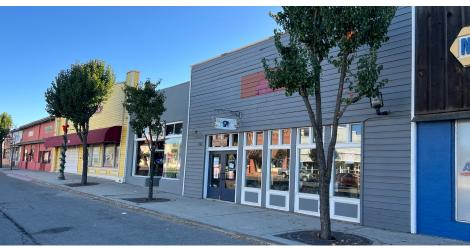

# 738-46 Main Street

**Ramona, CA 92065** 

Exclusively Listed By: ReMax Direct

3,500 total square feet

Two separately rentable units

Excellent visibility from Main Street

• Conveniently located close to shops and restaurants

Ample street and on-site parking

Fully fenced rear yard / parking