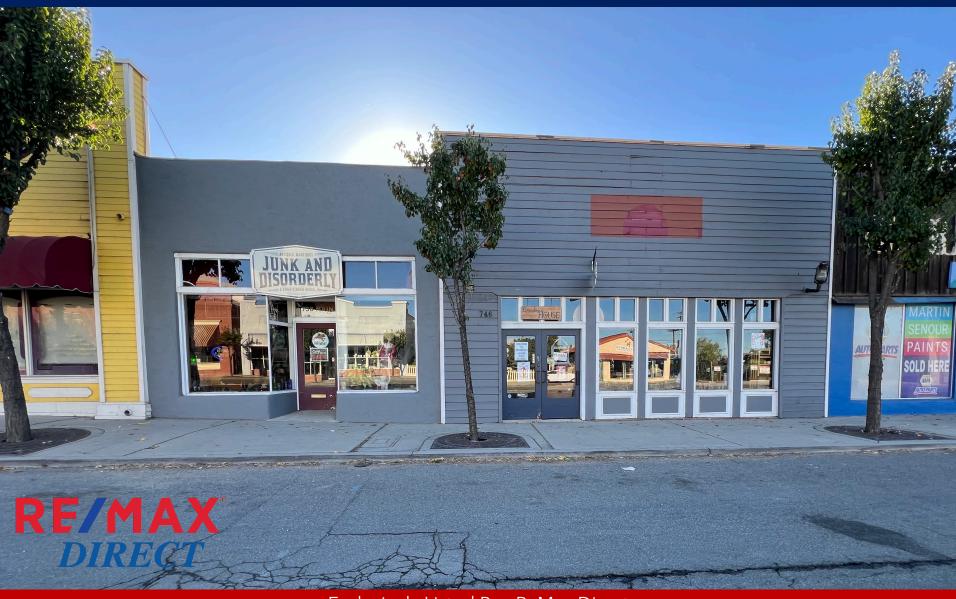

# 738-46 Main Street

**Ramona, CA 92065** 

Exclusively Listed By: ReMax Direct

# **PROPERTY HIGHLIGHTS**

Property Address: 738-46 Main Street, Ramona, CA 92065

Parcel Number: 281-321-16-00

Lot Size: 0.15 acres

Zoning: RMV5 - Center District

Located in Ramona's Historic Downtown District

3,500 total square feet

Two separately rentable units

Excellent visibility from Main Street

• Conveniently located close to shops and restaurants

Ample street and on-site parking

Fully fenced rear yard / parking

738-46 Main Street, Ramona, CA 92065