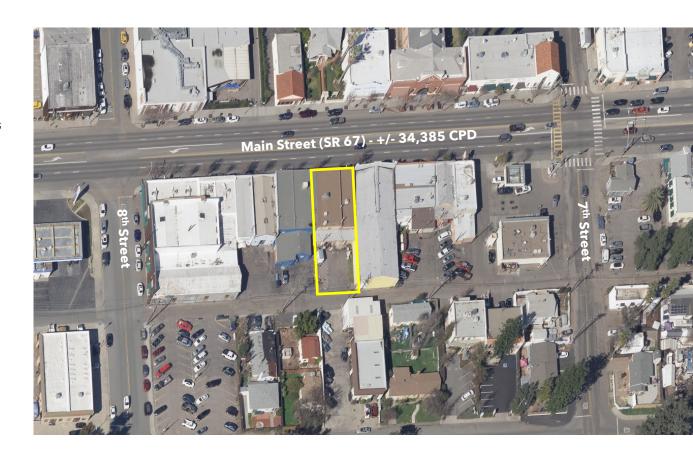

# 738-46 Main Street

**Ramona, CA 92065** 



Exclusively Listed By: ReMax Direct

# **PROPERTY HIGHLIGHTS**

Property Address: 738-46 Main Street, Ramona, CA 92065

Parcel Number: 281-321-16-00

Lot Size: 0.15 acres

Zoning: RMV5 - Center District

Located in Ramona's Historic Downtown District

3,500 total square feet

Two separately rentable units

Excellent visibility from Main Street

• Conveniently located close to shops and restaurants

Ample street and on-site parking

Fully fenced rear yard / parking









738-46 Main Street, Ramona, CA 92065

# **LOCATION MAP & DEMOGRAPHICS**

738-46 Main Street | Ramona, CA 92065



# **Population**

| 1 MILES | 3 MILES | 5 MILES |
|---------|---------|---------|
| 9,637   | 19,098  | 31,300  |

# **Average HH Income**

| 1 MILES   | 3 MILES   | 5 MILES   |
|-----------|-----------|-----------|
| \$107,001 | \$122,849 | \$140,948 |



# PART EIGHT: 8730 RM-V5 Center District

| RESIDENTIAL                              | ı |
|------------------------------------------|---|
| Accessory <u>Dwelling Unit Apartment</u> |   |
| Family Residential                       |   |
| Farm Labor Camps                         | Ī |
| Group Residential                        |   |
| Mobile Home Residential                  |   |
| OFFICE