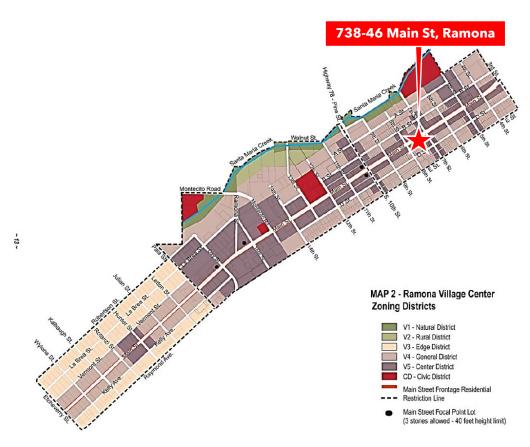

# **PROPERTY HIGHLIGHTS**

Property Address: 738-46 Main Street, Ramona, CA 92065

Parcel Number: 281-321-16-00

Lot Size: 0.15 acres

Zoning: RMV5 - Center District

Located in Ramona's Historic Downtown District