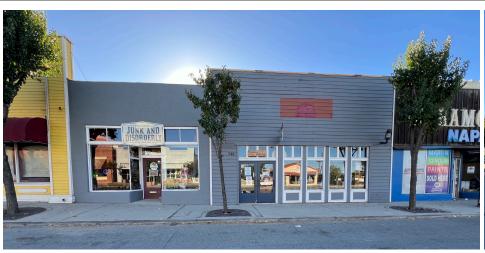

# 738-46 Main Street

**Ramona, CA 92065** 

Exclusively Listed By: ReMax Direct

3,500 total square feet

Two separately rentable units

Excellent visibility from Main Street

• Conveniently located close to shops and restaurants

Ample street and on-site parking

Fully fenced rear yard / parking