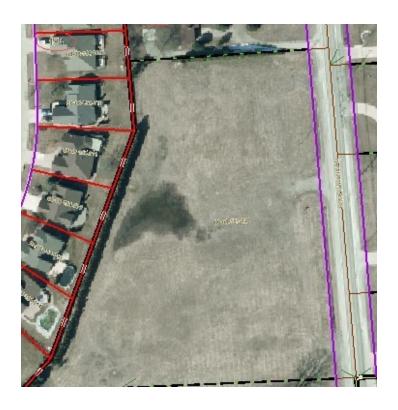

### **PROPERTY HIGHLIGHTS**

- · Ready to build residential lots
- · Utica Schools
- No Homeowner Associations
- · Excellent northern Macomb County location
- · 4 1 Acre Lots for \$99,900.00 each

#### **OFFERING SUMMARY**

Sale Price:

|                   | · ·      |          |          |
|-------------------|----------|----------|----------|
| Lot Size:         | 4 Acres  |          |          |
| DEMOGRAPHICS      | 1 MILE   | 3 MILES  | 5 MILES  |
| Total Households  | 1,837    | 15,153   | 46,448   |
| Total Population  | 5,994    | 47,466   | 133,394  |
| Average HH Income | \$94,419 | \$97,162 | \$87,494 |