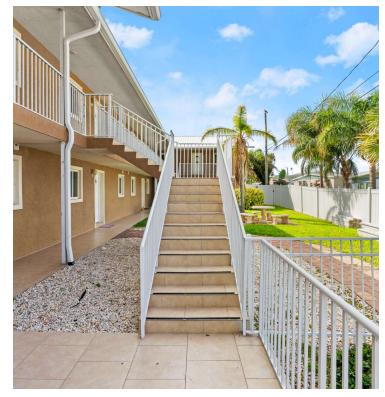

prime investment opportunity located at 134 Boynton Blvd, Daytona Beach, FL, 32118. This multifamily property boasts 10 units in a low-rise/garden setting, offering a sound investment in flourishing Daytona Beach. Built in 1965 and renovated in 2013, this property is a testament to its 100% occupancy rate. Investors will appreciate the potential for stable returns, making this an attractive addition to any portfolio. Schedule a viewing today to secure this promising asset.

#### **PROPERTY HIGHLIGHTS**

- 100% occupied with all tenants current on the rent.
- New, metal roof installed Summer 2023.
- Well maintained, concrete block construction.
- Strong investment opportunity for investor.
- Potential for rent increase to increase income.

#### MICHAEL BAXTER

# **EXTERIOR PHOTOS**









MICHAEL BAXTER O: 386.999.1762 michael.baxter@svn.com

# **AERIAL IMAGES**







# MICHAEL BAXTER

# **INTERIOR PHOTOS**









MICHAEL BAXTER O: 386.999.1762 michael.baxter@svn.com









MICHAEL BAXTER O: 386.999.1762 michael.baxter@svn.com

# **ADDITIONAL PHOTOS**



# MICHAEL BAXTER

# **RENT ROLL**

| UNIT | BEDROOMS | BATHROOMS | SIZE SF | RENT       | LEASE START | LEASE END |
|------|----------|-----------|---------|------------|-------------|-----------|
| 1    | 1        | 1         | 750 SF  | \$1,300.00 | 4/15/24     | 4/14/25   |
| 2    | 1        | 1         | 750 SF  | \$1,300.00 | 4/01/23     | m-m       |
| 3    | 1        | 1         | 750 SF  | \$1,275.00 | 8/21/23     | 8/31/25   |
| 4    | 1        | 1         | 730 SF  | \$1,350.00 | 8/01/20     | m-m       |
|