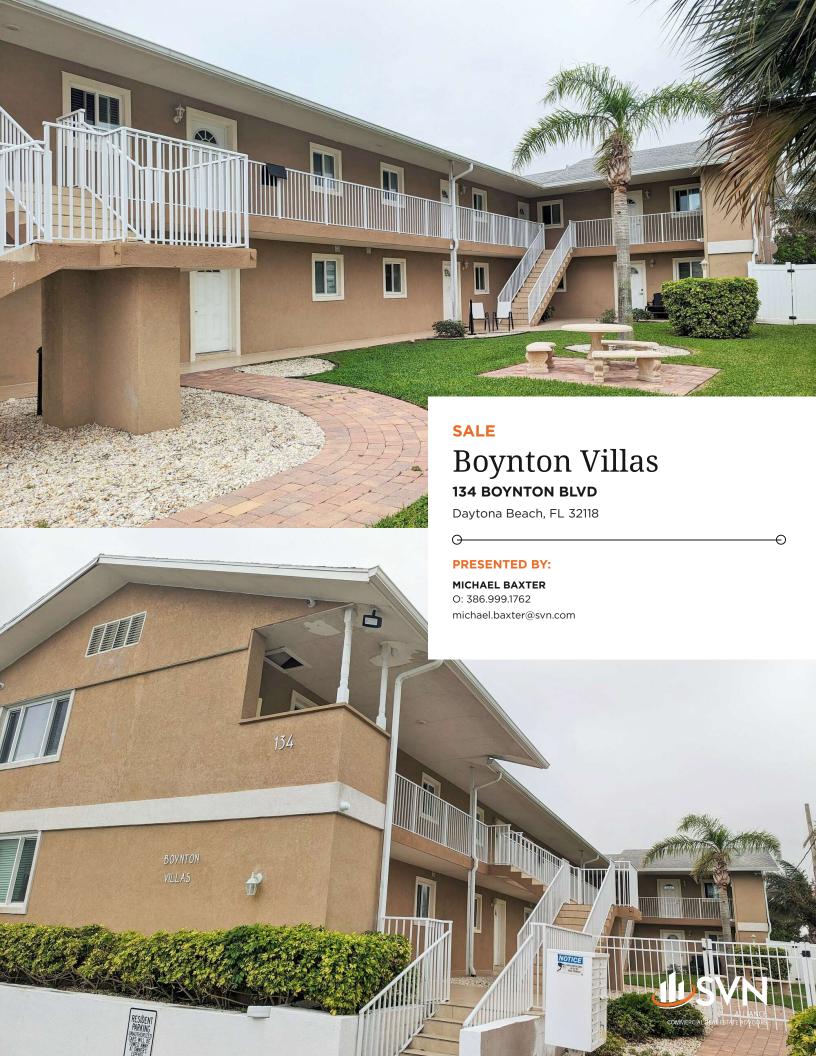

### PROPERTY SUMMARY

| SALE PRICE:      | \$1,999,000  |
|------------------|--------------|
| NUMBER OF UNITS: | 10           |
| LOT SIZE:        | 0.33 Acres   |
| BUILDING SIZE:   | 7,350 SF     |
| NOI:             | \$111,524.38 |
| CAP RATE:        | 5.58%        |

#### PROPERTY DESCRIPTION

Introducing a prime investment opportunity located at 134 Boynton Blvd, Daytona Beach, FL, 32118. This multifamily property boasts 10 units in a low-rise/garden setting, offering a sound investment in flourishing Daytona Beach. Built in 1965 and renovated in 2013, this property is a testament to its 100% occupancy rate. Investors will appreciate the potential for stable returns, making this an attractive addition to any portfolio. Schedule a viewing today to secure this promising asset.

#### **PROPERTY HIGHLIGHTS**

- 100% occupied with all tenants current on the rent.
- New, metal roof installed Summer 2023.
- Well maintained, concrete block construction.
- Strong investment opportunity for investor.
- Potential for rent increase to increase income.