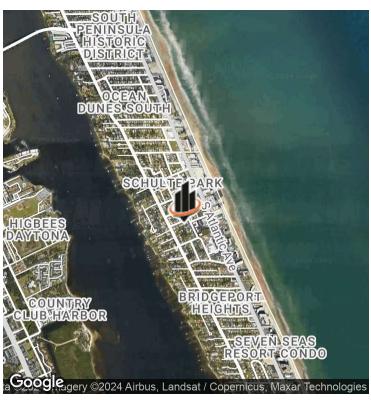

### PROPERTY SUMMARY





| SALE PRICE:      | \$1,999,000  |
|------------------|--------------|
| NUMBER OF UNITS: | 10           |
| LOT SIZE:        | 0.33 Acres   |
| BUILDING SIZE:   | 7,350 SF     |
| NOI:             | \$111,524.38 |
| CAP RATE:        | 5.58%        |



#### PROPERTY DESCRIPTION

Introducing a prime investment opportunity located at 134 Boynton Blvd, Daytona Beach, FL, 32118. This multifamily property boasts 10 units in a low-rise/garden setting, offering a sound investment in flourishing Daytona Beach. Built in 1965 and renovated in 2013, this property is a testament to its 100% occupancy rate. Investors will appreciate the potential for stable returns, making this an attractive addition to any portfolio. Schedule a viewing today to secure this promising asset.

#### **PROPERTY HIGHLIGHTS**

- 100% occupied with all tenants current on the rent.
- New, metal roof installed Summer 2023.
- Well maintained, concrete block construction.
- Strong investment opportunity for investor.
- Potential for rent increase to increase income.

#### MIC