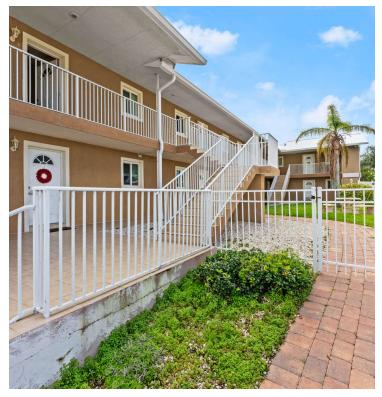

a prime investment opportunity located at 134 Boynton Blvd, Daytona Beach, FL, 32118. This multifamily property boasts 10 units in a low-rise/garden setting, offering a sound investment in flourishing Daytona Beach. Built in 1965 and renovated in 2013, this property is a testament to its 100% occupancy rate. Investors will appreciate the potential for stable returns, making this an attractive addition to any portfolio. Schedule a viewing today to secure this promising asset.

#### **PROPERTY HIGHLIGHTS**

- 100% occupied with all tenants current on the rent.
- New, metal roof installed Summer 2023.
- Well maintained, concrete block construction.
- Strong investment opportunity for investor.
- Potential for rent increase to increase income.

#### MICHAEL BAXTER

# **EXTERIOR PHOTOS**









MICHAEL BAXTER O: 386.999.1762 michael.baxter@svn.com

# **AERIAL IMAGES**







# MICHAEL BAXTER

# **INTERIOR PHOTOS**









MICHAEL BAXTER O: 386.999.1762 michael.baxter@svn.com









MICHAEL BAXTER O: 386.999.1762 michael.baxter@svn.com

# **ADDITIONAL PHOTOS**



# MICHAEL BAXTER

# **RENT ROLL**

| UNIT | BEDROOMS | BATHROOMS | SIZE SF | RENT       | LEASE START | LEASE END |
|------|----------|-----------|---------|------------|-------------|-----------|
| 1    | 1        | 1         | 750 SF  | \$1,300.00 | 4/15/24     | 4/14/25   |
| 2    | 1        | 1         | 750 SF  | \$1,300.00 | 4/01/23     | m-m       |
| 3    | 1        | 1         | 750 SF  | \$1,275.00 | 8/21/23     | 8/31/25   |
| 4    | 1        | 1         | 730 SF  | \$1,350.00 | 8/01/20     | m-m       |