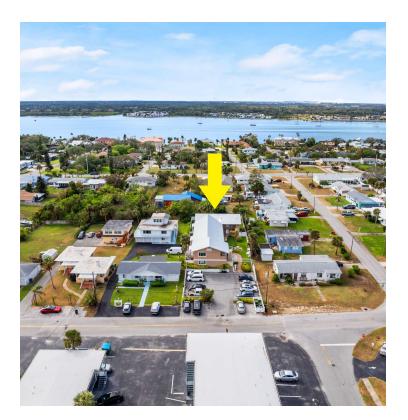

32118. This multifamily property boasts 10 units in a low-rise/garden setting, offering a sound investment in flourishing Daytona Beach. Built in 1965 and renovated in 2013, this property is a testament to its 100% occupancy rate. Investors will appreciate the potential for stable returns, making this an attractive addition to any portfolio. Schedule a viewing today to secure this promising asset.

#### **PROPERTY HIGHLIGHTS**

- 100% occupied with all tenants current on the rent.
- New, metal roof installed Summer 2023.
- Well maintained, concrete block construction.
- Strong investment opportunity for investor.
- Potential for rent increase to increase income.

#### MICHAEL BAXTER

# **EXTERIOR PHOTOS**









MICHAEL BAXTER O: 386.999.1762 michael.baxter@svn.com

# **AERIAL IMAGES**







# MICHAEL BAXTER

# **INTERIOR PHOTOS**









MICHAEL BAXTER O: 386.999.1762 michael.baxter@svn.com









MICHAEL BAXTER O: 386.999.1762 michael.baxter@svn.com

# **ADDITIONAL PHOTOS**



# MICHAEL BAXTER

# **RENT ROLL**

| UNIT | BEDROOMS | BATHROOMS | SIZE SF | RENT       | LEASE START | LEASE END |
|------|----------|-----------|---------|------------|-------------|-----------|
| 1    | 1        | 1         | 750 SF  | \$1,300.00 | 4/15/24     | 4/14/25   |
| 2    | 1        | 1         | 750 SF  | \$1,300.00 | 4/01/23     | m-m       |
| 3    | 1        | 1         | 750 SF  | \$1,275.00 | 8/21/23     | 8/31/25   |
| 4    | 1        | 1         | 730 SF  | \$1,350.00 | 8/01/20     | m-m       |
| 5    | 1        | 1         | 750 SF  | \$1,250.00 | 6/01/19     | 12/31/24