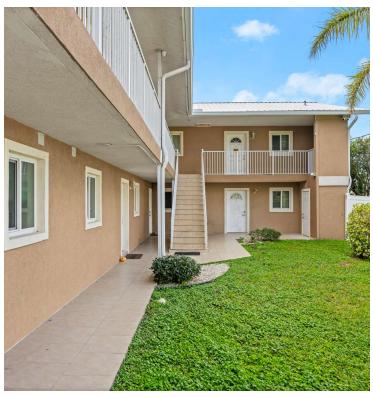

ng a prime investment opportunity located at 134 Boynton Blvd, Daytona Beach, FL, 32118. This multifamily property boasts 10 units in a low-rise/garden setting, offering a sound investment in flourishing Daytona Beach. Built in 1965 and renovated in 2013, this property is a testament to its 100% occupancy rate. Investors will appreciate the potential for stable returns, making this an attractive addition to any portfolio. Schedule a viewing today to secure this promising asset.

#### **PROPERTY HIGHLIGHTS**

- 100% occupied with all tenants current on the rent.
- New, metal roof installed Summer 2023.
- Well maintained, concrete block construction.
- Strong investment opportunity for investor.
- Potential for rent increase to increase income.

#### MICHAEL BAXTER

# **EXTERIOR PHOTOS**









MICHAEL BAXTER O: 386.999.1762 michael.baxter@svn.com

# **AERIAL IMAGES**







# MICHAEL BAXTER

# **INTERIOR PHOTOS**









MICHAEL BAXTER O: 386.999.1762 michael.baxter@svn.com









MICHAEL BAXTER O: 386.999.1762 michael.baxter@svn.com

# **ADDITIONAL PHOTOS**



# MICHAEL BAXTER

# **RENT ROLL**

| UNIT | BEDROOMS | BATHROOMS | SIZE SF | RENT       | LEASE START | LEASE END |
|------|----------|-----------|---------|------------|-------------|-----------|
| 1    | 1        | 1         | 750 SF  | \$1,300.00 | 4/15/24     | 4/14/25   |
| 2    | 1        | 1         | 750 SF  | \$1,300.00 | 4/01/23     | m-m       |
| 3    | 1        | 1         | 750 SF  | \$1,275.00 | 8/21/23     | 8/31/25   |
| 4    | 1        | 1         | 730 SF  | \$1,350.00 | 8/01/20     | m-m