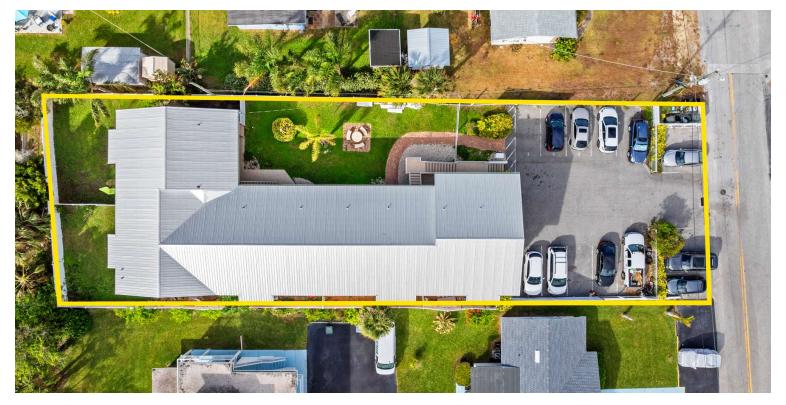

8. This multifamily property boasts 10 units in a low-rise/garden setting, offering a sound investment in flourishing Daytona Beach. Built in 1965 and renovated in 2013, this property is a testament to its 100% occupancy rate. Investors will appreciate the potential for stable returns, making this an attractive addition to any portfolio. Schedule a viewing today to secure this promising asset.

#### **PROPERTY HIGHLIGHTS**

- 100% occupied with all tenants current on the rent.
- New, metal roof installed Summer 2023.
- Well maintained, concrete block construction.
- Strong investment opportunity for investor.
- Potential for rent increase to increase income.

#### MICHAEL BAXTER

# **EXTERIOR PHOTOS**









MICHAEL BAXTER O: 386.999.1762 michael.baxter@svn.com

# **AERIAL IMAGES**







# MICHAEL BAXTER

# **INTERIOR PHOTOS**









MICHAEL BAXTER O: 386.999.1762 michael.baxter@svn.com









MICHAEL BAXTER O: 386.999.1762 michael.baxter@svn.com

# **ADDITIONAL PHOTOS**



# MICHAEL BAXTER

# **RENT ROLL**

| UNIT | BEDROOMS | BATHROOMS | SIZE SF | RENT       | LEASE START | LEASE END |
|------|----------|-----------|---------|------------|-------------|-----------|
| 1    | 1        | 1         | 750 SF  | \$1,300.00 | 4/15/24     | 4/14/25   |
| 2    | 1        | 1         | 750 SF  | \$1,300.00 | 4/01/23     | m-m       |
| 3    | 1        | 1         | 750 SF  | \$1,275.00 | 8/21/23     | 8/31/25   |
| 4    | 1        | 1         | 730 SF  | \$1,350.00 | 8/01/20     | m-m       |
| 5    | 1        | 1         | 750 SF  | \$1,250.00 | 6/01/19     | 12/31/24  |
|