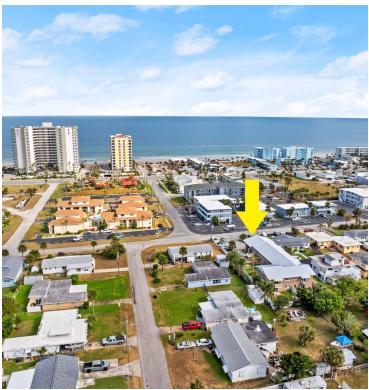

118. This multifamily property boasts 10 units in a low-rise/garden setting, offering a sound investment in flourishing Daytona Beach. Built in 1965 and renovated in 2013, this property is a testament to its 100% occupancy rate. Investors will appreciate the potential for stable returns, making this an attractive addition to any portfolio. Schedule a viewing today to secure this promising asset.

#### **PROPERTY HIGHLIGHTS**

- 100% occupied with all tenants current on the rent.
- New, metal roof installed Summer 2023.
- Well maintained, concrete block construction.
- Strong investment opportunity for investor.
- Potential for rent increase to increase income.

#### MICHAEL BAXTER

# **EXTERIOR PHOTOS**









MICHAEL BAXTER O: 386.999.1762 michael.baxter@svn.com

# **AERIAL IMAGES**







# MICHAEL BAXTER

# **INTERIOR PHOTOS**









MICHAEL BAXTER O: 386.999.1762 michael.baxter@svn.com









MICHAEL BAXTER O: 386.999.1762 michael.baxter@svn.com

# **ADDITIONAL PHOTOS**



# MICHAEL BAXTER

# **RENT ROLL**

| UNIT | BEDROOMS | BATHROOMS | SIZE SF | RENT       | LEASE START | LEASE END |
|------|----------|-----------|---------|------------|-------------|-----------|
| 1    | 1        | 1         | 750 SF  | \$1,300.00 | 4/15/24     | 4/14/25   |
| 2    | 1        | 1         | 750 SF  | \$1,300.00 | 4/01/23     | m-m       |
| 3    | 1        | 1         | 750 SF  | \$1,275.00 | 8/21/23     | 8/31/25   |
| 4    | 1        | 1         | 730 SF  | \$1,350.00 | 8/01/20     | m-m       |
| 5    | 1        | 1         | 750 SF  | \$1,250.00 | 6/01/19     | 12/31/24  |