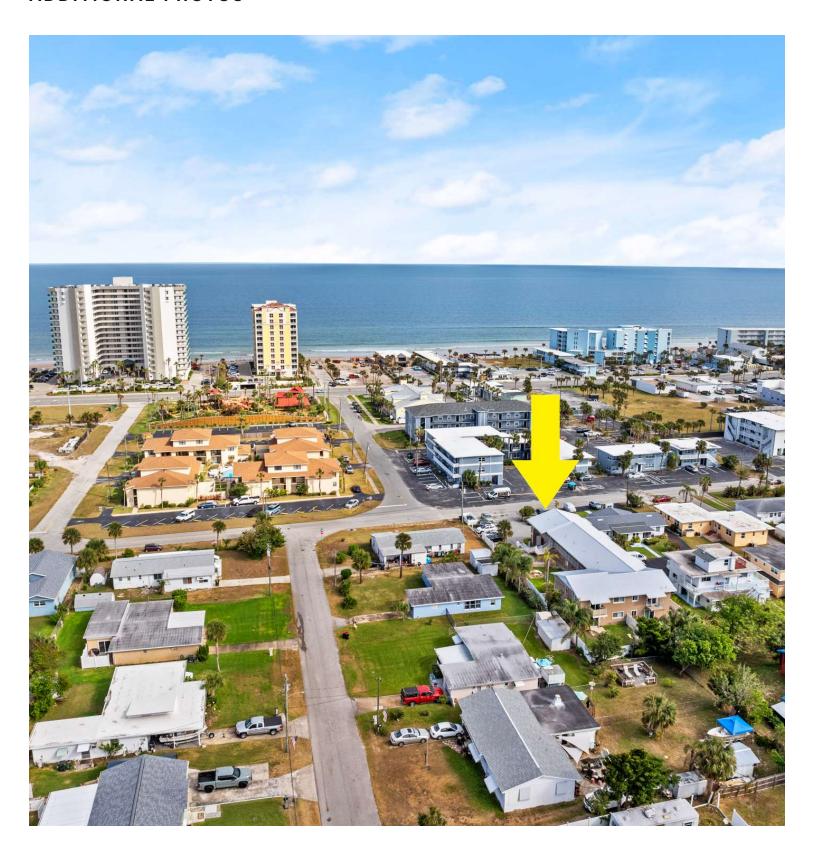

ment to its 100% occupancy rate. Investors will appreciate the potential for stable returns, making this an attractive addition to any portfolio. Schedule a viewing today to secure this promising asset.

#### **PROPERTY HIGHLIGHTS**

- 100% occupied with all tenants current on the rent.
- New, metal roof installed Summer 2023.
- Well maintained, concrete block construction.
- Strong investment opportunity for investor.
- Potential for rent increase to increase income.

#### MICHAEL BAXTER

# **EXTERIOR PHOTOS**









MICHAEL BAXTER O: 386.999.1762 michael.baxter@svn.com

# **AERIAL IMAGES**







# MICHAEL BAXTER

# **INTERIOR PHOTOS**









MICHAEL BAXTER O: 386.999.1762 michael.baxter@svn.com









MICHAEL BAXTER O: 386.999.1762 michael.baxter@svn.com

# **ADDITIONAL PHOTOS**



# MICHAEL BAXTER

# **RENT ROLL**

| UNIT | BEDROOMS | BATHROOMS | SIZE SF | RENT       | LEASE START | LEASE END |
|------|----------|-----------|---------|------------|-------------|-----------|
| 1    | 1        | 1         | 750 SF  | \$1,300.00 | 4/15/24     | 4/14/25   |
| 2    | 1        | 1         | 750 SF  | \$1,300.00 | 4/01/23     | m-m       |
| 3    | 1        | 1         | 750 SF  | \$1,275.00 | 8/21/23     | 8/31/25   |
| 4    | 1        | 1         | 730 SF  | \$1,350.00 | 8/01/20     | m-m       |
| 5    | 1        | 1         | 750 SF  | \$1,250.00 | 6/01/19     | 12/31/24  |
| 6    | 1        | 1         | 750 SF  | \$1,200.00 | 8/15/22     | 7/31/26   |
| 7    | 1        | 1         | 750 SF  | \$1,200.00 | 6/01/16     | m-m       |
| 8    | 1        | 1         | 75