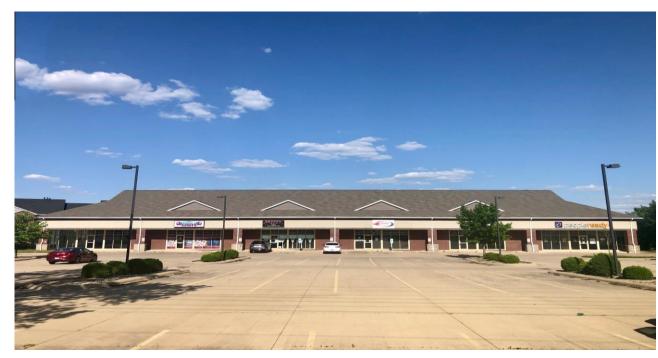

### PROPERTY DESCRIPTION

This contemporary shopping center was constructed in 2009, showcasing a red brick façade and 15 ft ceilings. Ample parking is available, ensuring hassle-free visits for your clients. All suites offer glass frontage, ranging in size from 1,647 sq ft to 2,055 sq ft, and face Philo Road, guaranteeing high visibility for your business. Additionally, each suite has the opportunity for façade signage to further elevate your brand.

#### **AREA DESCRIPTION**

The center is located in the Shoppes at the Pointe shopping center, which is located on one of Urbana's main arterial streets at the southeast corner of Philo and Florida. It is a retail strip mall perfect for retailers, restaurants and professional offices. The Shoppes are situated 5 minutes away from the University of Illinois campus. The space is located across the street from Sunnycrest Shopping Center, major retailers such as McDonald's, Papa John's Pizza, Planet Fitness and Walgreen's. Burger King, Caring Hands Animal Hospital, T-Mobile and CVS Pharmacy are neighboring businesses. Several residential subdivisions and apartment communities surround the Philo Road Business District, including The Pointe At U of I University Housing, directly behind the shopping center.