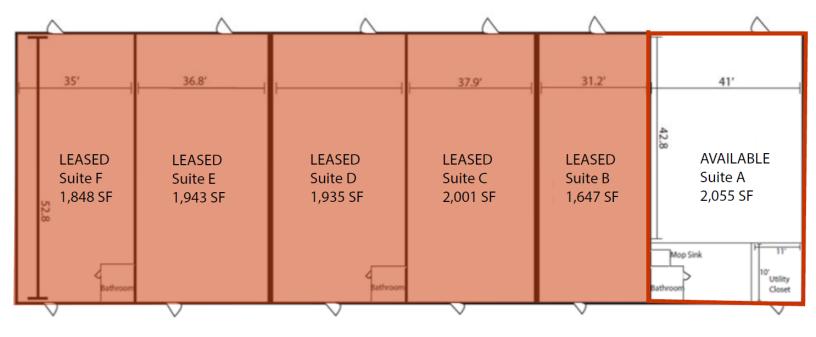

### 1720 S. Philo Road

Urbana, IL 61802

| 2,055 SF          | OFFICE RETAIL        |
|-------------------|----------------------|
| SALE PRICE        | <b>BUILDING SIZE</b> |
| \$11.00 / SF NNN  | 12,000 SF            |
| AVAILABLE SPACE   | YEAR BUILT           |
| Suite A: 2,055 SF | 2009                 |
| ΤΑΧ ΡΙΝ           | ZONING               |
| 93-21-21-201-012  | B-3                  |
| PARKING           | BUILDING CLASS       |
| 90 Spaces         | А                    |

**Available:** Suite A is a spacious 2,055 sq ft and boasts a large, open showroom with finished flooring, a back office, and a private restroom.