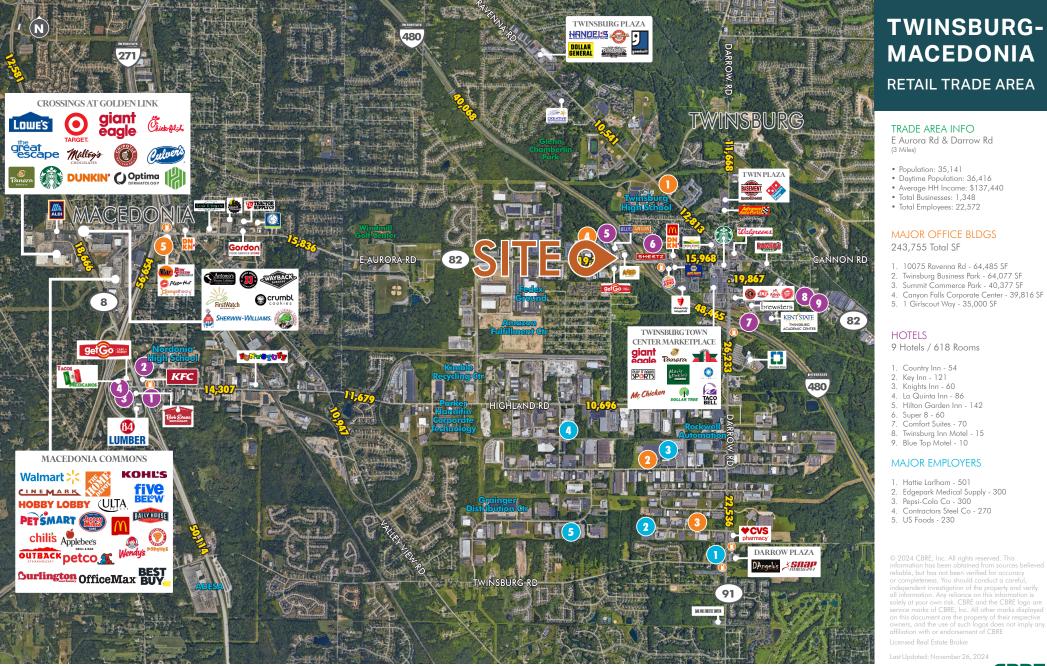

### **RETAIL TRADE MAP**

Traffic Counts: Ohio Department of Transportation (ODOT) 2022-2023