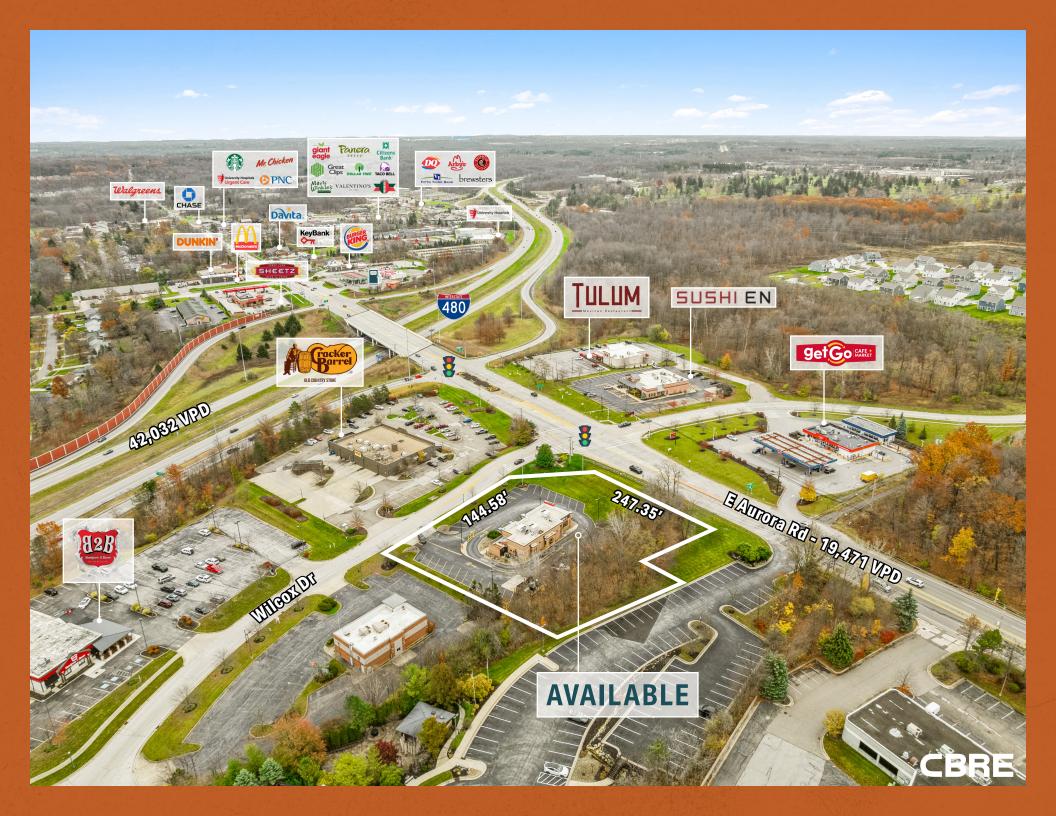

#### Freestanding 3,048 SF Former Drive-Thru Restaurant on 1.36 Acres

A2B

Jeanser

**AVAILABLE** 

2363 E AURORA RD | TWINSBURG | OHIO FOR LEASE | FOR SALE

ETTICOTT DT

480

42,032 VPD

OLD COUNTRY STORE

BLUE ANYON

Kevin Moss Senior Vice President 216 363 6453 kevin.moss@cbre.com Vince Mingo Senior Associate 216 535 0188 vince.mingo@cbre.com

247.35'

# THE OPPORTUNITY

- Freestanding 3,048 SF former Wendy's with drive-thru on 1.36 Acres for lease or sale!
- The space is fully built-out with equipment in place!
- Excellent Traffic Counts of 19,471 VPD on Aurora Road (Source: ODOT)
- Located off of I-480 with over 42,032 VPD (Source: ODOT)
- Join Area Retailers and Restaurants Cracker Barrel, GetGo, Sheetz, SushiEn, Burgers2Beer, McDonald's, Circkle K, Burger King, Key Bank and many more!
- Dense Population of 34,882 people within a 3-mile radius and an average household income of \$136,477