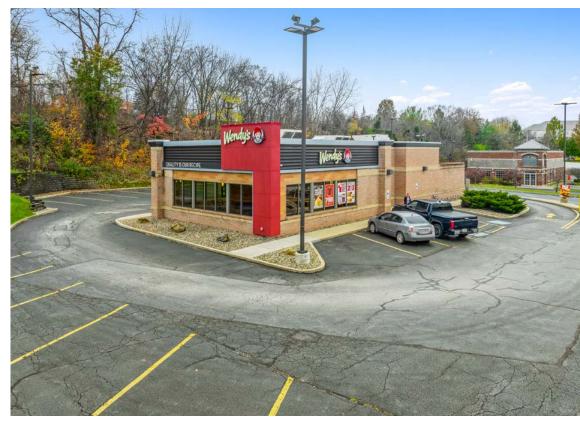

#### Freestanding 3,048 SF Former Drive-Thru Restaurant on 1.36 Acres

A2B

Jeanser

**AVAILABLE** 

2363 E AURORA RD | TWINSBURG | OHIO FOR LEASE | FOR SALE

ETTICOTT DT

480

42,032 VPD

# THE OPPORTUNITY

- Freestanding 3,048 SF former Wendy's with drive-thru on 1.36 Acres for lease or sale!
- The space is fully built-out with equipment in place!
- Excellent Traffic Counts of 19,471 VPD on Aurora Road (Source: ODOT)
- Located off of I-480 with over 42,032 VPD (Source: ODOT)
- Join Area Retailers and Restaurants Cracker Barrel, GetGo, Sheetz, SushiEn, Burgers2Beer, McDonald's, Circkle K, Burger King, Key Bank and many more!
- Dense Population of 34,882 people within a 3-mile radius and an average household income of \$136,477