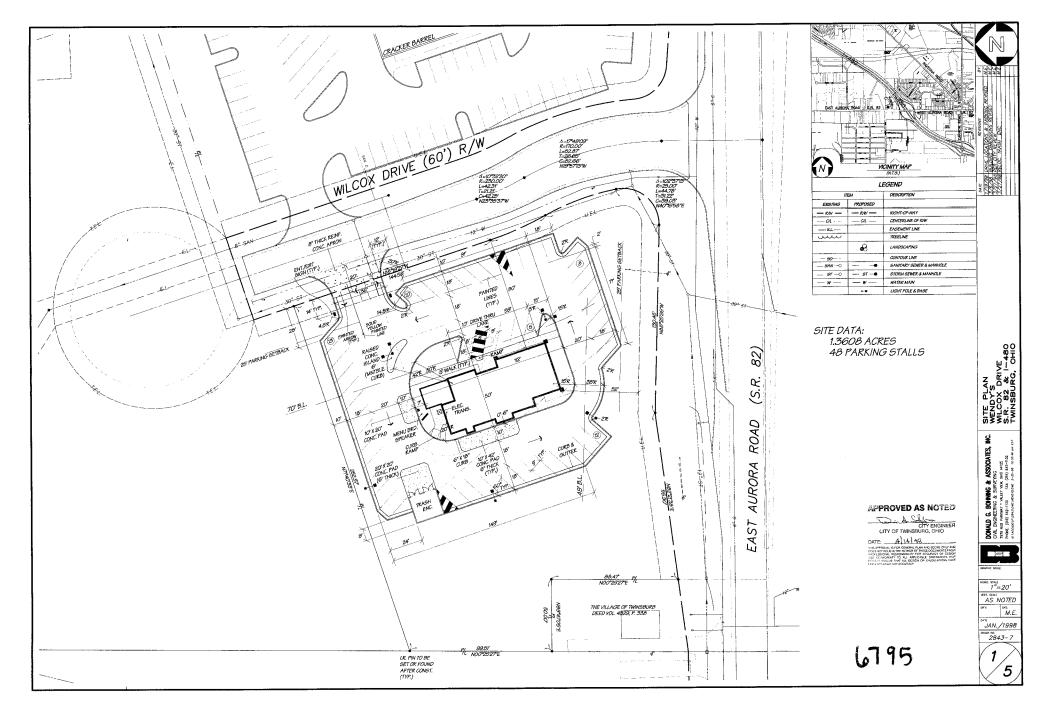

cbre.com Vince Mingo Senior Associate 216 535 0188 vince.mingo@cbre.com

247.35'

# THE OPPORTUNITY

- Freestanding 3,048 SF former Wendy's with drive-thru on 1.36 Acres for lease or sale!
- The space is fully built-out with equipment in place!
- Excellent Traffic Counts of 19,471 VPD on Aurora Road (Source: ODOT)
- Located off of I-480 with over 42,032 VPD (Source: ODOT)
- Join Area Retailers and Restaurants Cracker Barrel, GetGo, Sheetz, SushiEn, Burgers2Beer, McDonald's, Circkle K, Burger King, Key Bank and many more!
- Dense Population of 34,882 people within a 3-mile radius and an average household income of \$136,477



#### QUICK STATS 5 MILE RADIUS





POPULATION **88,746** 



HOUSEHOLDS 35,173



POPULATION 25 & OVER 63,589



AVG. HOUSEHOLD INCOME \$143,861

### **SITE PLAN**





### **RETAIL TRADE MAP**



Traffic Counts: Ohio Department of Transportation (ODOT) 2022-2023

## DEMOGRAPHICS

|                                          | 1 Mile    | 3 Miles   | 5 Miles   |
|------------------------------------------|-----------|-----------|-----------|
| 2024 Population - Current Year Estimate  | 3,797     | 34,882    | 88,746    |
| 2024 Daytime Population                  | 9,908     | 39,572    | 99,769    |
| 2024 Households - Current Year Estimate  | 1,675     | 13,594    | 35,173    |
| 2024 Average Household Income            | \$87,203  | \$136,477 | \$143,861 |
| 2029 Average Household Income Projection | \$102,216 | \$158,548 | \$166,640 |
| 2024 Median Household Income             | \$57,344  | \$108,019 | \$108,030 |
| 2024 Population 25 and Over