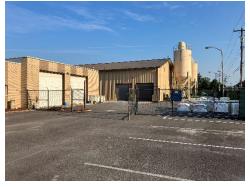

#### **HIGHLIGHTS**

- 19,656 SF in three structures on 1.92 acres
- · Located less than 100 miles from Wilmington, Philadelphia, Baltimore & DC
- Paved parking for 30+ cars/trucks
- · Light Industrial Zoning for a variety of commercial/industrial uses
- Public water and sewer on site, fiber optic/broadband available, 208 Volt supply
- · Seller financing may be available
- 6,000 SF office; 13,656 SF production area in two steel buildings
- · Security fencing around production area and rear work yard

### SURVEY PLAT | PROPERTY INFORMATION

Main Office Entrance

**Production Facility** 

Design/engineering area

Site Plan

**Production Area** 

Radiant heaters in production area

For More Information Please Contact: