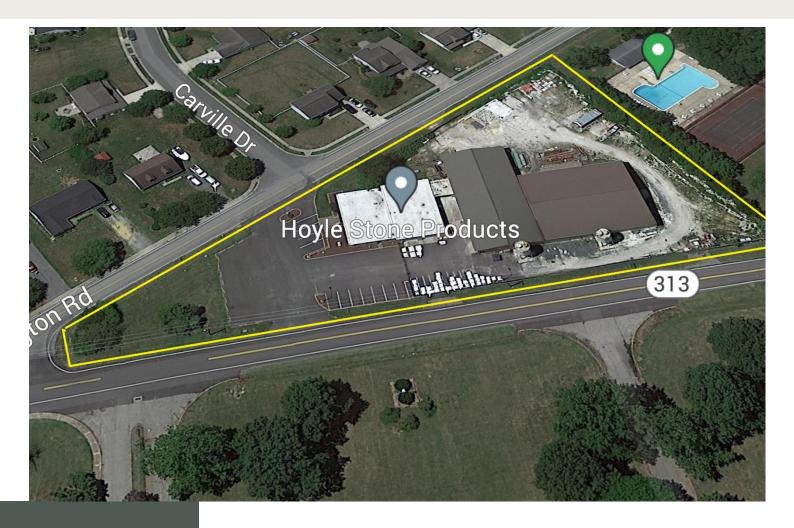

#### **HIGHLIGHTS**

- 19,656 SF in three structures on 1.92 acres
- · Located less than 100 miles from Wilmington, Philadelphia, Baltimore & DC
- Paved parking for 30+ cars/trucks
- · Light Industrial Zoning for a variety of commercial/industrial uses
- Public water and sewer on site, fiber optic/broadband available, 208 Volt supply
- · Seller financing may be available
- 6,000 SF office; 13,656 SF production area in two steel buildings
- · Security fencing around production area and rear work yard

### SURVEY PLAT | PROPERTY INFORMATION

Main Office Entrance

**Production Facility** 

Design/engineering area

Site Plan

**Production Area** 

Radiant heaters in production area

For More Information Please Contact: