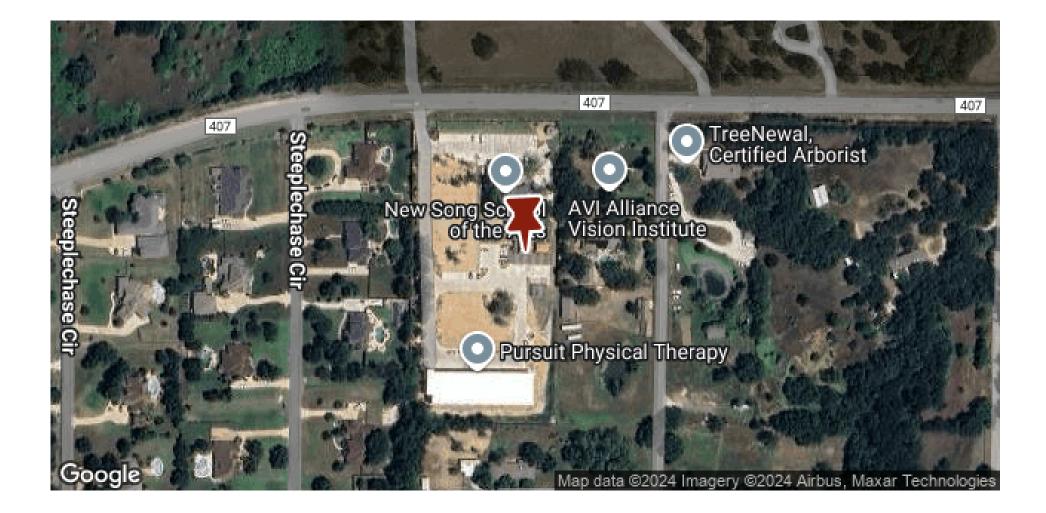

GYLE OAKS 1642 FM 407, Argyle, TX, 76226

The information herein is from believed sources, however Portfolio Commercial Group assumes no liability for its absolute completeness or accuracy. This property presentation is subject to potential errors, alterations in price or conditions, prior sale or lease, or withdrawal without prior notice



## INFOGRAPHIC: KEY FACTS (RING: 5 MILE RADIUS)



#### **BUSINESS SUITES AT ARGYLE OAKS**

1642 FM 407, Argyle, TX, 76226

The information herein is from believed sources, however Portfolio Commercial Group assumes no liability for its absolute completeness or accuracy. This property presentation is subject to potential errors, alterations in price or conditions, prior sale or lease, or withdrawal without prior notice



## **AERIAL ANNOTATION MAP**



#### BUSINESS SUITES AT ARGYLE OAKS 1642 FM 407, Argyle, TX, 76226

The information herein is from believed sources, however Portfolio Commercial Group assumes no liability for its absolute completeness or accuracy. This property presentation is subject to potential errors, alterations in price or conditions, prior sale or lease, or withdrawal without prior notice





#### Becky Leebens, CCIM Phone: 817-761-7678

Phone: 817-761-7678 Email: becky@dfwportfolio.com License: 0661426

### BUSINESS SUITES AT ARGYLE OAKS

1642 FM 407 Argyle, TX 76226



The information herein is from believed sources, however Portfolio Commercial Group assumes no liability for its absolute completeness or accuracy. This property presentation is subject to potential errors, alterations in price or conditions, p