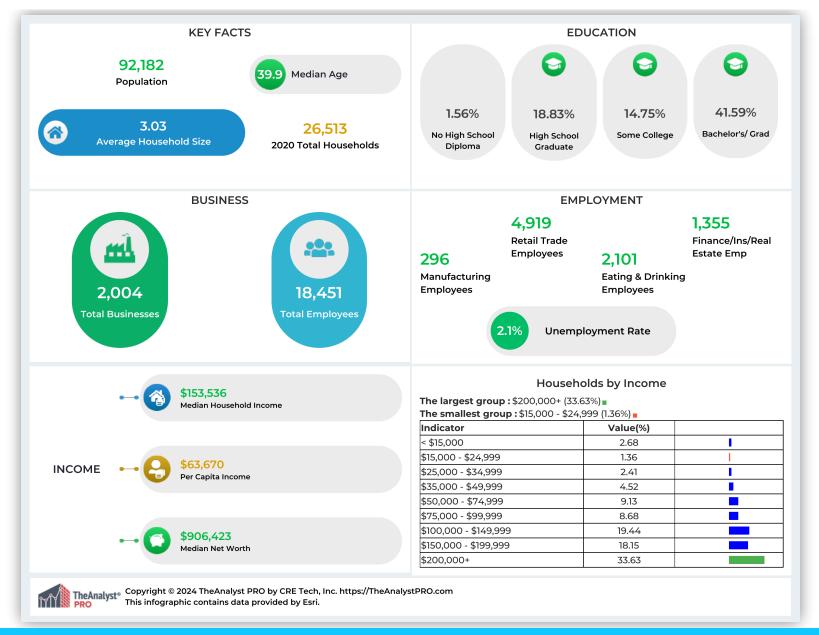

USINESS SUITES AT ARGYLE OAKS**

1642 FM 407, Argyle, TX, 76226

The information herein is from believed sources, however Portfolio Commercial Group assumes no liability for its absolute completeness or accuracy. This property presentation is subject to potential errors, alterations in price or conditions, prior sale or lease, or withdrawal without prior notice



#### LOCATION



# BUSINESS SUITES AT ARGYLE OAKS 1642 FM 407, Argyle, TX, 76226

The information herein is from believed sources, however Portfolio Commercial Group assumes no liability for its absolute completeness or accuracy. This property presentation is subject to potential errors, alterations in price or conditions, prior sale or lease, or withdrawal without prior notice



## INFOGRAPHIC: KEY FACTS (RING: 5 MILE RADIUS)



#### **BUSINESS SUITES AT ARGYLE OAKS**

1642 FM 407, Argyle, TX, 76226

The information herein is from believed sources, however Portfolio Commercial Group assumes no liability for its absolute completeness or accuracy. This property presentation is subject to potential errors, alterations in price or conditions, prior sale or lease, or withdrawal without prior notice



## **AERIAL ANNOTATION MAP**



#### BUSINESS SUITES AT ARGYLE OAKS 1642 FM 407, Argyle, TX, 76226

The information herein is from believed sources, however Portfolio Commercial Group assumes no liability for its absolute completeness or accuracy. This property presentation is subject to potential errors, alterations in price or conditions, prior sale or lease, or withdrawal without prior notice





#### Becky Leebens,