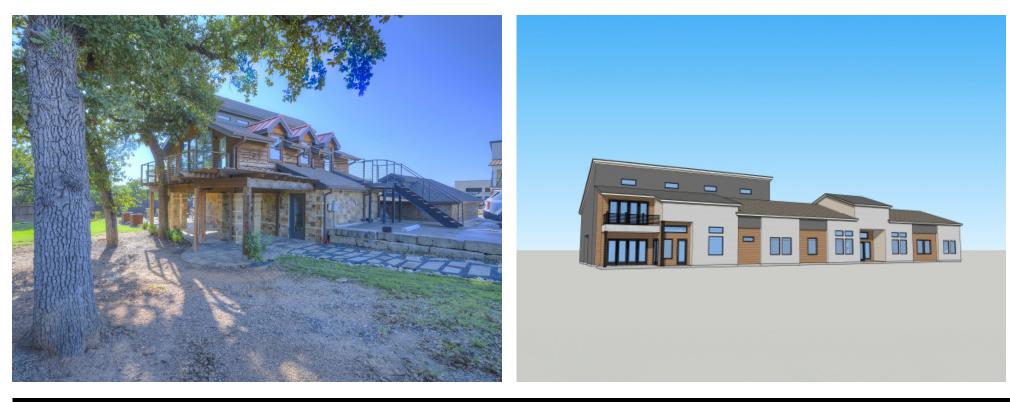

# **PROPERTY OVERVIEW**

Discover your ideal business space at 1642 FM 407 in Argyle Oaks Business Park. Suites 200, 300, and 400 each offer 1,800 square feet of brand-new, customizable office space featuring sleek design, high ceilings, and abundant natural light. Suite 500 is a unique 1,400-square-foot, two-story standalone office with rustic charm, exposed beams, and private outdoor areas. All suites offer excellent visibility along FM 407, with convenient access to major roads and ample parking. This is an exceptional opportunity to establish your business in a thriving, professional environment.

# **PROPERTY DETAILS**

Premier Office Spaces in Argyle Oaks Business Park

- Suites 200, 300, and 400:
  - Each suite offers 1,800 square feet of brand-new, customizable office space
  - Modern design with high ceilings, sleek architecture, and abundant natural light
  - Positioned along FM 407 for maximum visibility and easy access to major highways
  - Ample parking available for employees and clients
- Suite 500:
  - Unique 1,400-square-foot, two-story standalone office space
  - Rustic elegance with exposed beams, large windows, and modern amenities
  - ° Includes a private kitchenette, bathroom, and inviting outdoor spaces
  - Features a covered entertainment deck and upstairs patio, perfect for meetings and gatherings
- Location Highlights:
  - Located in the prestigious Argyle Oaks Business Park, a prime spot for growing businesses
  - Convenient access to major highways, enhancing connectivity for employees and clients
  - Ideal for businesses seeking a professional yet distinctive workspace