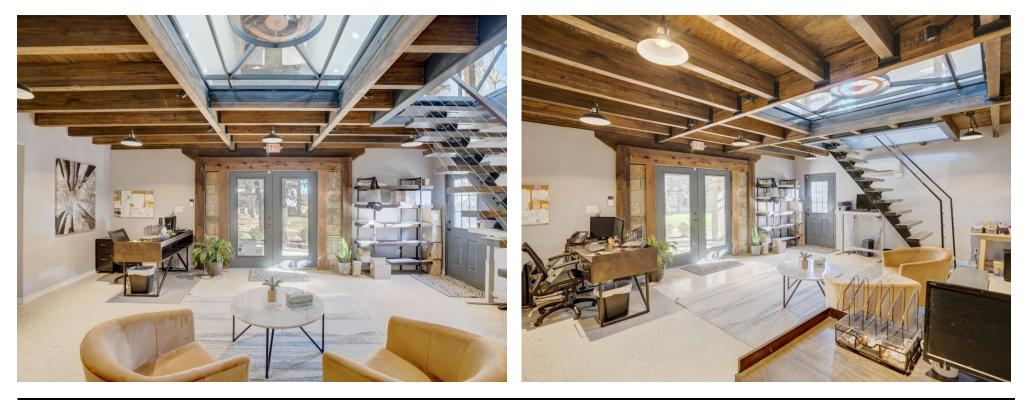

# **PROPERTY OVERVIEW**

Discover your ideal business space at 1642 FM 407 in Argyle Oaks Business Park. Suites 200, 300, and 400 each offer 1,800 square feet of brand-new, customizable office space featuring sleek design, high ceilings, and abundant natural light. Suite 500 is a unique 1,400-square-foot, two-story standalone office with rustic charm, exposed beams, and private outdoor areas. All suites offer excellent visibility along FM 407, with convenient access to major roads and ample parking. This is an exceptional opportunity to establish your business in a thriving, professional environment.

# **PROPERTY DETAILS**

Premier Office Spaces in Argyle Oaks Business Park

- Suites 200, 300, and 400:
  - Each suite offers 1,800 square feet of brand-new, customizable office space
  - Modern design with high ceilings, sleek architecture, and abundant natural light
  - Positioned along FM 407 for maximum visibility and easy access to major highways
  - Ample parking available for employees and clients
- Suite 500:
  - Unique 1,400-square-foot, two-story standalone office space
  - Rustic elegance with exposed beams, large windows, and modern amenities
  - ° Includes a private kitchenette, bathroom, and inviting outdoor spaces
  - Features a covered entertainment deck and upstairs patio, perfect for meetings and gatherings
- Location Highlights:
  - Located in the prestigious Argyle Oaks Business Park, a prime spot for growing businesses
  - Convenient access to major highways, enhancing connectivity for employees and clients
  - Ideal for businesses seeking a professional yet distinctive workspace