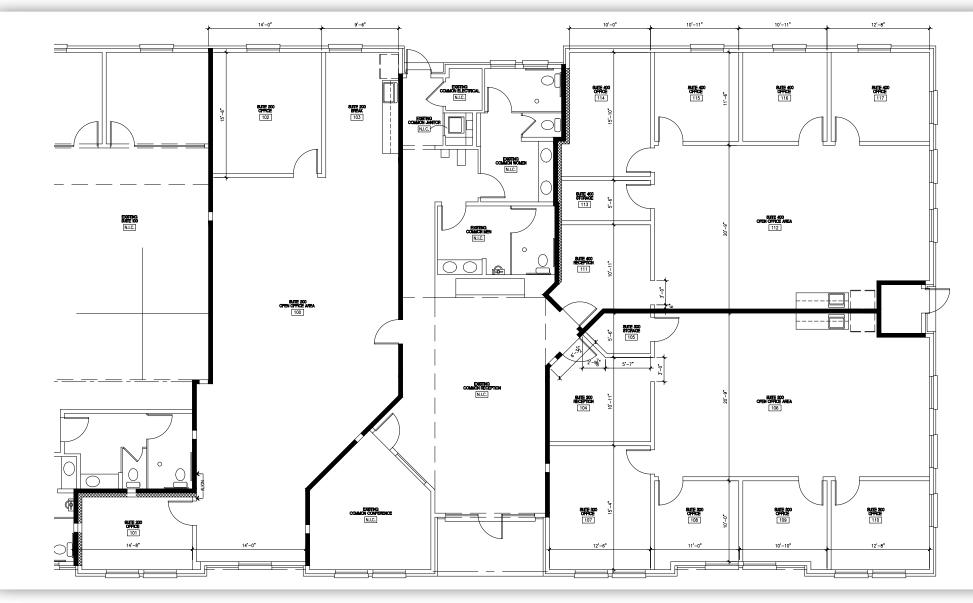

ARGYLE OAKS 1642 FM 407, Argyle, TX 76226

The information herein is from believed sources, however Portfolio Commercial Group assumes no liability for its absolute completeness or accuracy. This property presentation is subject to potential errors, alterations in price or conditions, prior sale or lease, or withdrawal without prior notice



PROPERTY PHOTO Page : 8



### BUSINESS SUITES AT ARGYLE OAKS 1642 FM 407, Argyle, TX 76226

The information herein is from believed sources, however Portfolio Commercial Group assumes no liability for its absolute completeness or accuracy. This property presentation is subject to potential errors, alterations in price or conditions, prior sale or lease, or withdrawal without prior notice



PROPERTY PHOTO Page : 9

# FLOOR PLAN: Suite 200, 300, 400



#### **BUSINESS SUITES AT ARGYLE OAKS**

1642 FM 407, Argyle, TX, 76226

The information herein is from believed sources, however Portfolio Commercial Group assumes no liability for its absolute completeness or accuracy. This property presentation is subject to potential errors, alterations in price or conditions, prior sale or lease, or withdrawal without prior notice



#### LOCATION



# BUSINESS SUITES AT ARGYLE OAKS 1642 FM 407, Argyle, TX, 76226

The information herein is from believed sources, however Portfolio Commercial Group assumes no liability for its absolute completeness or accuracy. This property presentation is subject to potential errors, alterations in price or conditions, prior sale or lease, or withdrawal without prior notice



## INFOGRAPHIC: KEY FACTS (RING: 5 MILE