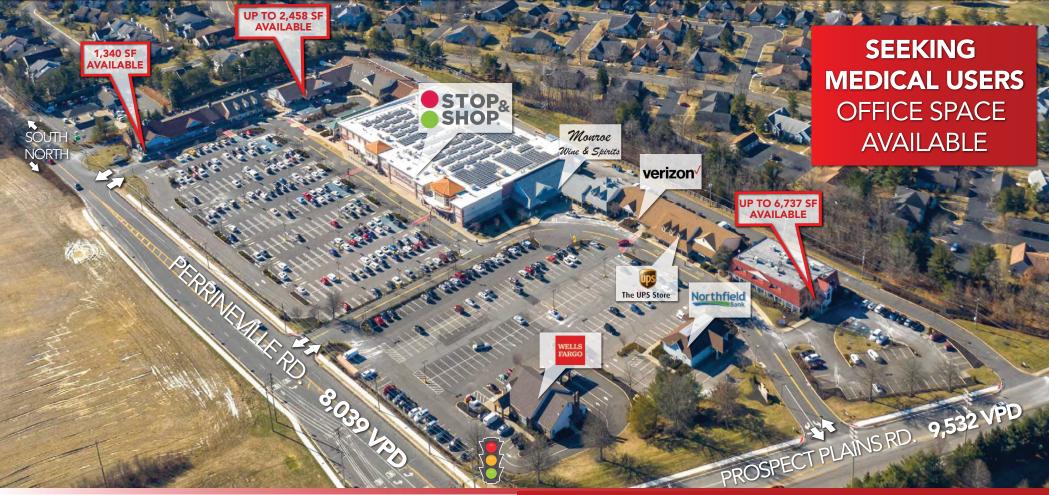

# FOR LEASE **827 - 6,737 SF**

**GLA:** 135,090 SF

**RENT:** CALL FOR QUOTE **TRAFFIC:** 8,039 VPD

NNN CHARGE: \$9.15 PSF

# SITE INFORMATION

- **PARKING:** 602 SPACES **NOTES:** High-performing 135,090 SF community center prominently located along the NJ Turnpike
  - Anchored by a diverse tenant mix including Stop & Shop
  - Positioned within a densely populated commercial area with over 1,000 business located within a 3-mile radius and a wealthy consumer demographic.
  - Significant growth in the residential market over the last few years will drive pedestrian traffic to the center

# MARKET AERIAL

EFFERY REALTY 52 Millburn Ave. • Springfield, NJ 07081 • T: 908.668.9600 • F: 908.668.5225 • www.JefferyRealty.com All information is from sources deemed reliable and is submitted subject to errors, omissions, change of price, terms, prior sales and withdrawals.