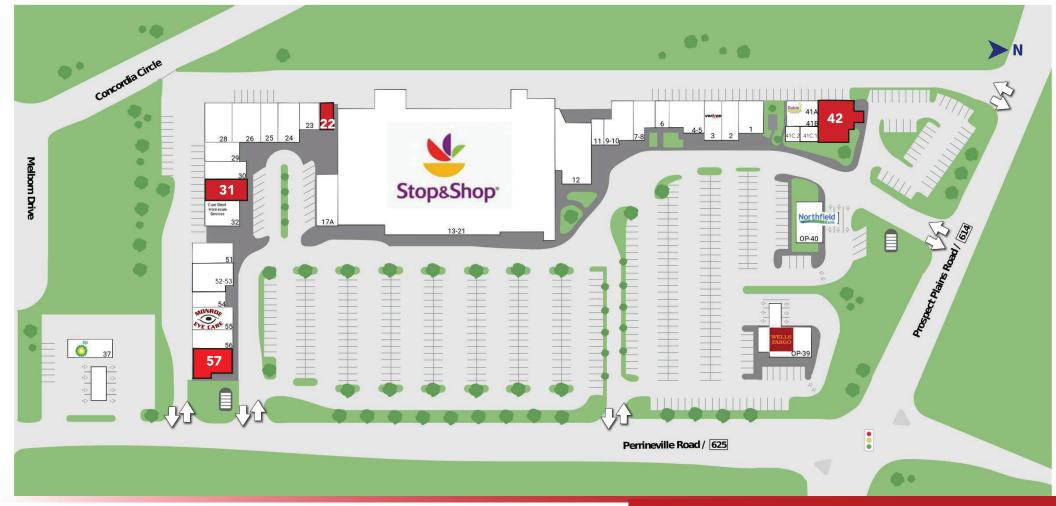

OP-39 Wells Fargo 3,764 SF

- OP-40 Northfield Bank 2,532 SF
- 1 AB Carpet 2,043 SF
- 2 UPS 1,823 SF
- 3 Verizon Wireless 1,216 SF
- 4-5 Kessler Rehabilitation 2,336 SF
- 6 Concordia Cleaners 813 SF
- 7-8 P&A Pizza Restaurant 2,033 SF
- 9-10 Lucky Star Chinese 2,040 SF
- 11 Monroe Jewelers 816 SF
- 12 Monroe Wine & Spirits 3,039 SF

- 13-21 Super Stop & Shop 66,572 SF
- 17A OceanFirst Bank 3,278 SF

#### 22 AVAILABLE 827 SF

- 23 Dr. Steven Giarratano 1,232 SF
- 24 Concordia Foot and Ankle 1,229 SF
- 25 Monroe Internal Medicine 1,120 SF
- 26 Pending Lease 2,998 SF
- 28 Pending Lease 3,000 SF
- 29 Arnold Mayberg, CPA 1,001 SF
- 30 Happy Lim's Taekwondo 2,512 SF
- 31 AVAILABLE 2,458 SF
- 32 Care Street Homecare 998 SF

# TENANT ROSTER

- 37 BP Gas 2,160 SF
- 41A Dubin Orthodontics 1,076 SF
- 41B Dr. Bruce Kern 1,485 SF
- 41C.2 Best Brains Tutoring 1,317 SF
- 41C.1 Leased 1,930 SF

#### 42 AVAILABLE 6,737 SF

- 51 Monroe Diner 1,820 SF
- 52-53 Mrs. Kumar's Indian Cuisine 3,007 SF
- 54 Image Nail Salon 1,605 SF
- 55 Monroe Eye Care 2,084 SF
- 56 NJ Hearing & Tinnitus 1,849 SF
- 57 AVAILABLE 1,340 SF

# SITE INFORMATION

- **PARKING:** 602 SPACES **NOTES:** High-performing 135,090 SF community center prominently located along the NJ Turnpike
  - Anchored by a diverse tenant mix including Stop & Shop
  - Positioned within a densely populated commercial area with over 1,000 business located within a 3-mile radius and a wealthy consumer demographic.
  - Significant growth in the residential market over the last few years will drive pedestrian traffic to the center