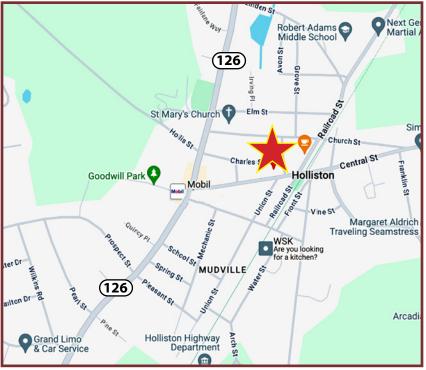

# **100 Central Street** Holliston, MA

# **For Lease**



## 5,980 Total Sq. Ft. – Subdivisible to 1,915 Sq. Ft.



Office #1: **4,065 Sq. Ft.** Office #2: **1,915 Sq. Ft.** 

### **Contact Exclusive Agent:**

James H. Keefe Vice President james@greaterbostoncp.com 508-350-7028

Legal Disclaimer: Every effort has been made to furnish the most accurate information available on this property. However, all statements and conditions contained herein are subject to errors, omissions, prior sale or removal from the market without notice.



### www.greaterbostoncp.com

**GREATER BOSTON** COMMERCIAL PROPERTIES INC.

44 Bearfoot Road, Suite 375, Northborough, MA 01532

# **100 Central Street** Holliston, MA

# <image><text>



**Contact Exclusive Agent:** James H. Keefe Vice President james@greaterbostoncp.com 508-350-7028

Legal Disclaimer: Every effort has been made to furnish the most accurate information available on this property. However, all statements and conditions contained herein are subject to errors, omissions, prior sale or removal from the market without notice.

www.greaterbostoncp.com

**For Lease** 

**GREATER BOSTON** COMMERCIAL PROPERTIES INC.

44 Bearfoot Road, Suite 375, Northborough, MA 01532