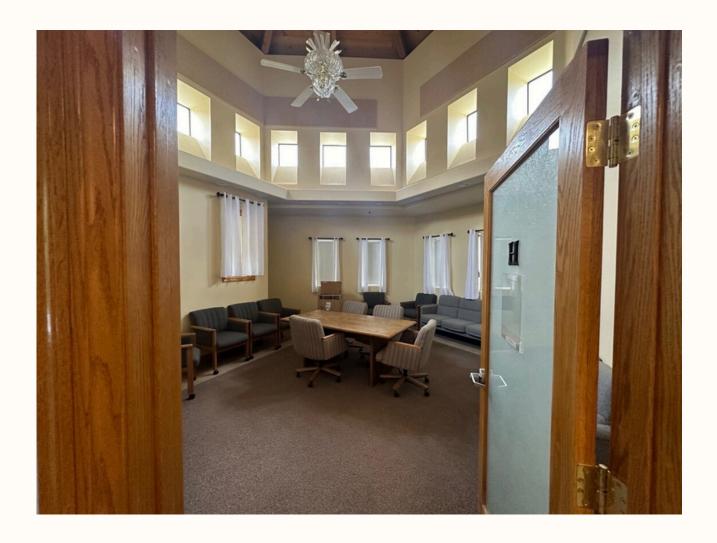

## 43533 RIDGE PARK DR TEMECULA, CA 92590

**Office Space Highlights:** 

- Fully Furnished: Executive chairs and a spacious table.
- High-Speed Internet: Stay connected with fast and reliable internet.
- Essential Amenities: Printers, scanners, and fax machine included.
- Modern Kitchen: Complete with a sink and coffee maker.
- Comfortable Environment: Equipped with A/C, heating, and a cozy fireplace.
- Presentation Ready: Includes a whiteboard for meetings and presentations.
- Lobby Services