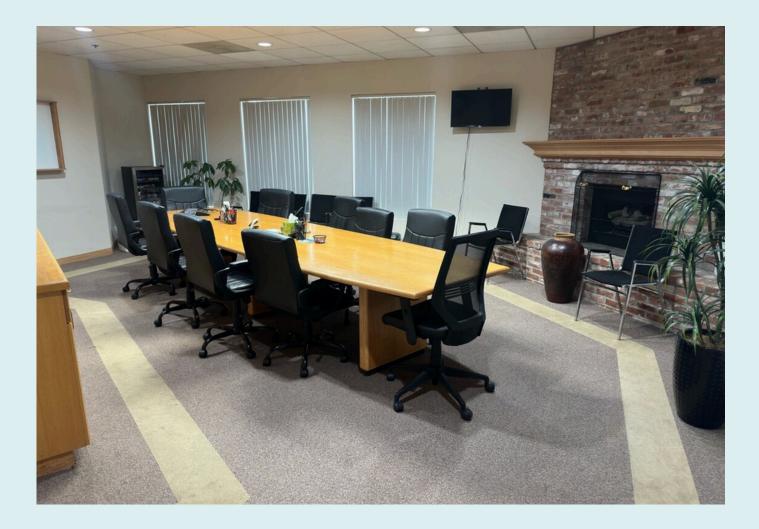

## 43533 RIDGE PARK DR TEMECULA, CA 92590

**Office Space Highlights:** 

- Fully Furnished: Executive chairs and a spacious table.
- High-Speed Internet: Stay connected with fast and reliable internet.
- Essential Amenities: Printers, scanners, and fax machine included.
- Modern Kitchen: Complete with a sink and coffee maker.
- Comfortable Environment: Equipped with A/C, heating, and a cozy fireplace.
- Presentation Ready: Includes a whiteboard for meetings and presentations.
- Lobby Services