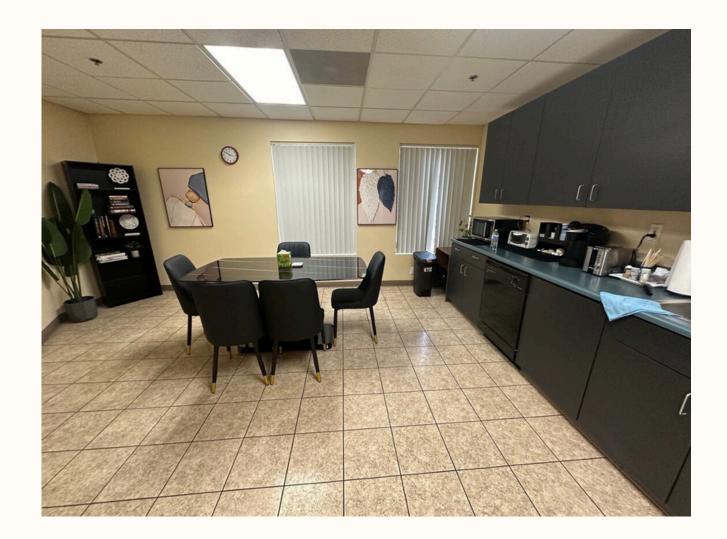

## 43533 RIDGE PARK DR TEMECULA, CA 92590

**Office Space Highlights:** 

- Fully Furnished: Executive chairs and a spacious table.
- High-Speed Internet: Stay connected with fast and reliable internet.
- Essential Amenities: Printers, scanners, and fax machine included.
- Modern Kitchen: Complete with a sink and coffee maker.
- Comfortable Environment: Equipped with A/C, heating, and a cozy fireplace.
- Presentation Ready: Includes a whiteboard for meetings and presentations.
- Lobby Services