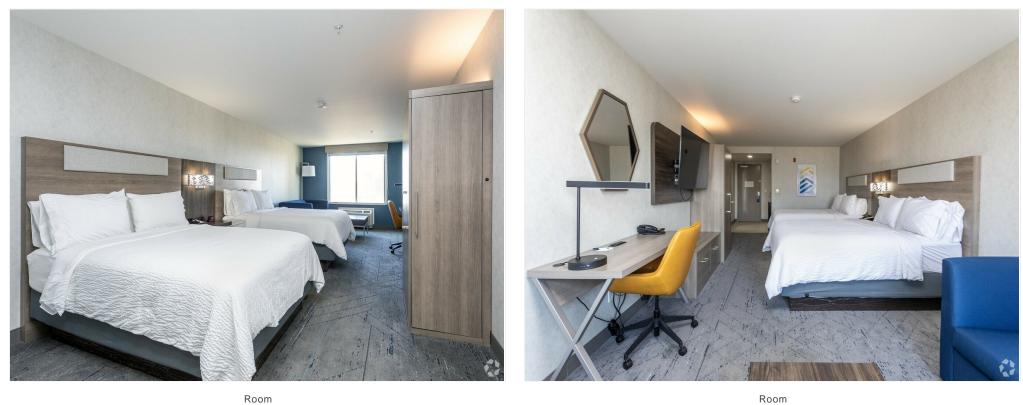

| 1.61 AC      |
| Building Size:            | 49,144 SF    |
| Average Published<br>Rate | 117.86       |
| :                         |              |
| No. Rooms:                | 88           |
| No. Stories:              | 4            |
| Year Built:               | 2010         |
| Parking Ratio:            | 0/1,000 SF   |
| Corridor:                 | Interior     |
| Zoning Description:       | CH           |
| APN / Parcel ID:          | 504-060-86   |

#### Location



#### Property Photos



Building

Building

#### Property Photos





Alternate Entrance

Entrance

#### Property Photos



Reception Desk

Lobby

#### Property Photos



Lobby Entrance

Waiting Area

#### Property Photos



Elevators

Breakfast Room

#### Property Photos



Room

Hall

#### Property Photos



Room

#### Property Photos



Bathroom

Laundry Room

#### Property Photos



Pool

Spa

#### Property Photos



Parking

Context

#### Property Photos



Lot View

**Victor Singh** victor95035@yahoo.com (408) 394-9054

**Olingers Real Estate** Investments 89 S Main St Milpitas, CA 95035