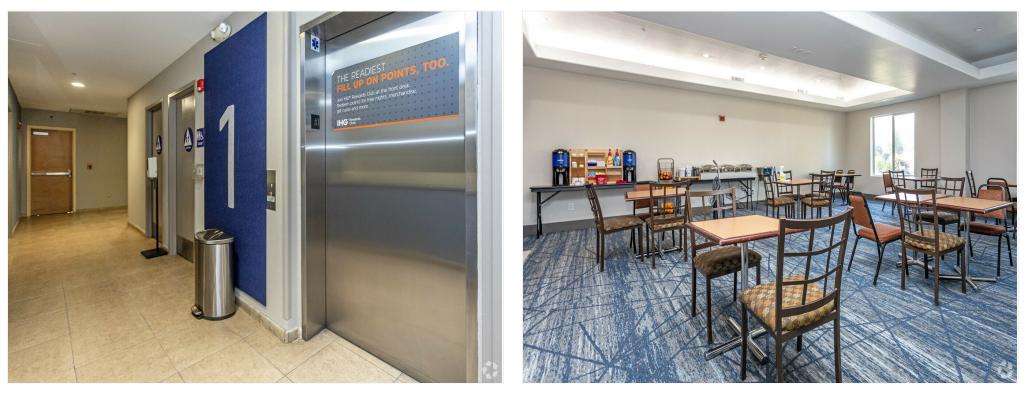

| В            |
| Sale Type:                | Investment   |
| Lot Size:                 | 1.61 AC      |
| Building Size:            | 49,144 SF    |
| Average Published<br>Rate | 117.86       |
| :                         |              |
| No. Rooms:                | 88           |
| No. Stories:              | 4            |
| Year Built:               | 2010         |
| Parking Ratio:            | 0/1,000 SF   |
| Corridor:                 | Interior     |
| Zoning Description:       | CH           |
| APN / Parcel ID:          | 504-060-86   |

#### Location



#### Property Photos



Building

Building

#### Property Photos





Alternate Entrance

Entrance

#### Property Photos



Reception Desk

Lobby

#### Property Photos



Lobby Entrance

Waiting Area

#### Property Photos



Elevators

Breakfast Room

#### Property Photos



Room

Hall

#### Property Photos



Room

#### Property Photos



Bathroom

Laundry Room

#### Property Photos



Pool

Spa

#### Property Photos



Parking

Context

#### Property Photos



Lot View

**Victor Singh** victor95035@yahoo.com (408) 394-9054

**Olingers Real Estate** Investments 89 S Main St Milpitas, CA 95035