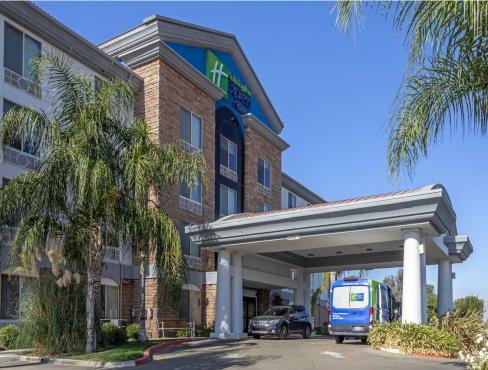

E.                    | \$10,999,000 |
| Property Type:            | Hospitality  |
| Property Subtype:         | Hotel        |
| Building Class:           | В            |
| Sale Type:                | Investment   |
| Lot Size:                 | 1.61 AC      |
| Building Size:            | 49,144 SF    |
| Average Published<br>Rate | 117.86       |
| :                         |              |
| No. Rooms:                | 88           |
| No. Stories:              | 4            |
| Year Built:               | 2010         |
| Parking Ratio:            | 0/1,000 SF   |
| Corridor:                 | Interior     |
| Zoning Description:       | CH           |
| APN / Parcel ID:          | 504-060-86   |

#### Location



#### Property Photos



Building

Building

#### Property Photos





Alternate Entrance

Entrance

#### Property Photos



Reception Desk

Lobby

#### Property Photos



Lobby Entrance

Waiting Area

#### Property Photos



Elevators

Breakfast Room

#### Property Photos



Room

Hall

#### Property Photos



Room

#### Property Photos



Bathroom

Laundry Room

#### Property Photos



Pool

Spa

#### Property Photos



Parking

Context

#### Property Photos



Lot View

**Victor Singh** victor95035@yahoo.com (408) 394-9054

**Olingers Real Estate** Investments 89 S Main St Milpitas, CA 95035