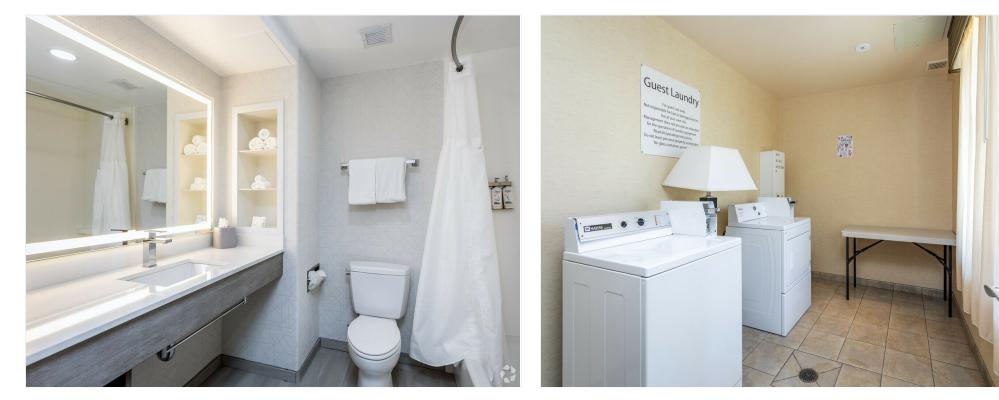

ng Size:            | 49,144 SF    |
| Average Published<br>Rate | 117.86       |
| :                         |              |
| No. Rooms:                | 88           |
| No. Stories:              | 4            |
| Year Built:               | 2010         |
| Parking Ratio:            | 0/1,000 SF   |
| Corridor:                 | Interior     |
| Zoning Description:       | CH           |
| APN / Parcel ID:          | 504-060-86   |

#### Location



#### Property Photos



Building

Building

#### Property Photos





Alternate Entrance

Entrance

#### Property Photos



Reception Desk

Lobby

#### Property Photos



Lobby Entrance

Waiting Area

#### Property Photos



Elevators

Breakfast Room

#### Property Photos



Room

Hall

#### Property Photos



Room

#### Property Photos



Bathroom

Laundry Room

#### Property Photos



Pool

Spa

#### Property Photos



Parking

Context

#### Property Photos



Lot View

**Victor Singh** victor95035@yahoo.com (408) 394-9054

**Olingers Real Estate** Investments 89 S Main St Milpitas, CA 95035