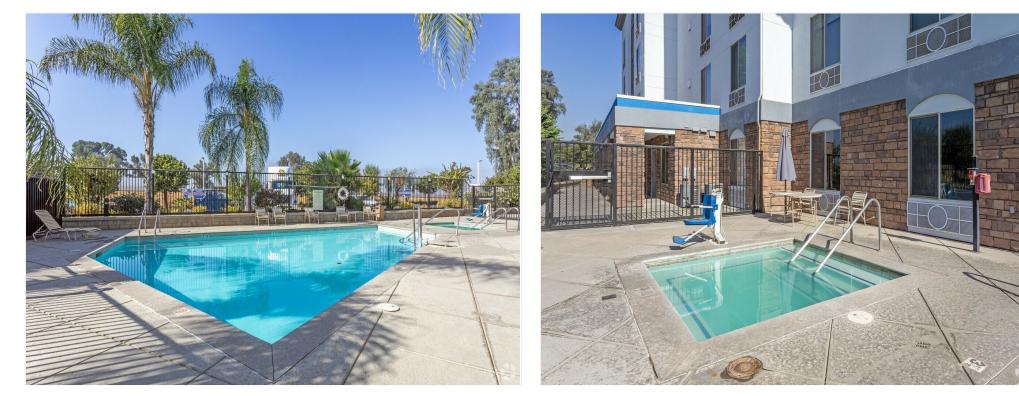

ublished<br>Rate | 117.86       |
| :                         |              |
| No. Rooms:                | 88           |
| No. Stories:              | 4            |
| Year Built:               | 2010         |
| Parking Ratio:            | 0/1,000 SF   |
| Corridor:                 | Interior     |
| Zoning Description:       | CH           |
| APN / Parcel ID:          | 504-060-86   |

#### Location



#### Property Photos



Building

Building

#### Property Photos





Alternate Entrance

Entrance

#### Property Photos



Reception Desk

Lobby

#### Property Photos



Lobby Entrance

Waiting Area

#### Property Photos



Elevators

Breakfast Room

#### Property Photos



Room

Hall

#### Property Photos



Room

#### Property Photos



Bathroom

Laundry Room

#### Property Photos



Pool

Spa

#### Property Photos



Parking

Context

#### Property Photos



Lot View

**Victor Singh** victor95035@yahoo.com (408) 394-9054

**Olingers Real Estate** Investments 89 S Main St Milpitas, CA 95035