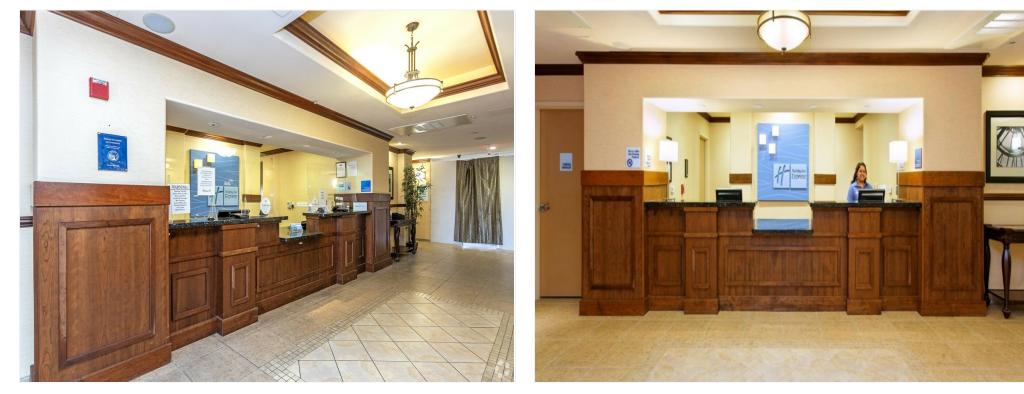

:            | Hospitality  |
| Property Subtype:         | Hotel        |
| Building Class:           | В            |
| Sale Type:                | Investment   |
| Lot Size:                 | 1.61 AC      |
| Building Size:            | 49,144 SF    |
| Average Published<br>Rate | 117.86       |
| :                         |              |
| No. Rooms:                | 88           |
| No. Stories:              | 4            |
| Year Built:               | 2010         |
| Parking Ratio:            | 0/1,000 SF   |
| Corridor:                 | Interior     |
| Zoning Description:       | CH           |
| APN / Parcel ID:          | 504-060-86   |

#### Location



#### Property Photos



Building

Building

#### Property Photos





Alternate Entrance

Entrance

#### Property Photos



Reception Desk

Lobby

#### Property Photos



Lobby Entrance

Waiting Area

#### Property Photos



Elevators

Breakfast Room

#### Property Photos



Room

Hall

#### Property Photos



Room

#### Property Photos



Bathroom

Laundry Room

#### Property Photos



Pool

Spa

#### Property Photos



Parking

Context

#### Property Photos



Lot View

**Victor Singh** victor95035@yahoo.com (408) 394-9054

**Olingers Real Estate** Investments 89 S Main St Milpitas, CA 95035