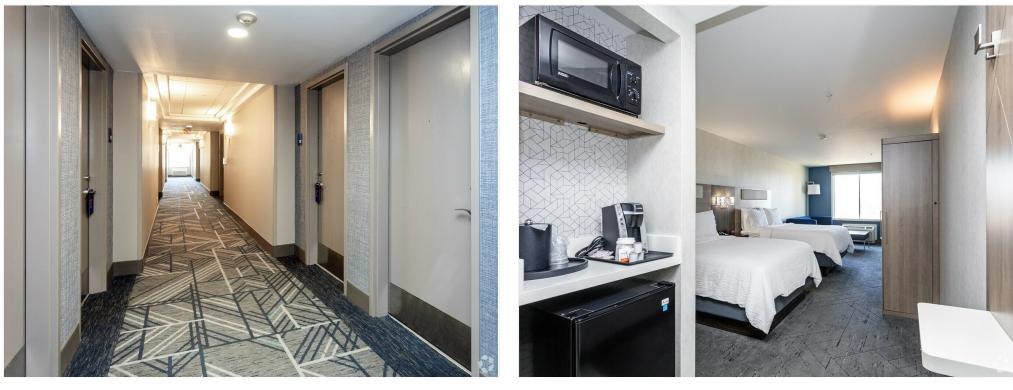

vestment   |
| Lot Size:                 | 1.61 AC      |
| Building Size:            | 49,144 SF    |
| Average Published<br>Rate | 117.86       |
| :                         |              |
| No. Rooms:                | 88           |
| No. Stories:              | 4            |
| Year Built:               | 2010         |
| Parking Ratio:            | 0/1,000 SF   |
| Corridor:                 | Interior     |
| Zoning Description:       | CH           |
| APN / Parcel ID:          | 504-060-86   |

#### Location



#### Property Photos



Building

Building

#### Property Photos





Alternate Entrance

Entrance

#### Property Photos



Reception Desk

Lobby

#### Property Photos



Lobby Entrance

Waiting Area

#### Property Photos



Elevators

Breakfast Room

#### Property Photos



Room

Hall

#### Property Photos



Room

#### Property Photos



Bathroom

Laundry Room

#### Property Photos



Pool

Spa

#### Property Photos



Parking

Context

#### Property Photos



Lot View

**Victor Singh** victor95035@yahoo.com (408) 394-9054

**Olingers Real Estate** Investments 89 S Main St Milpitas, CA 95035