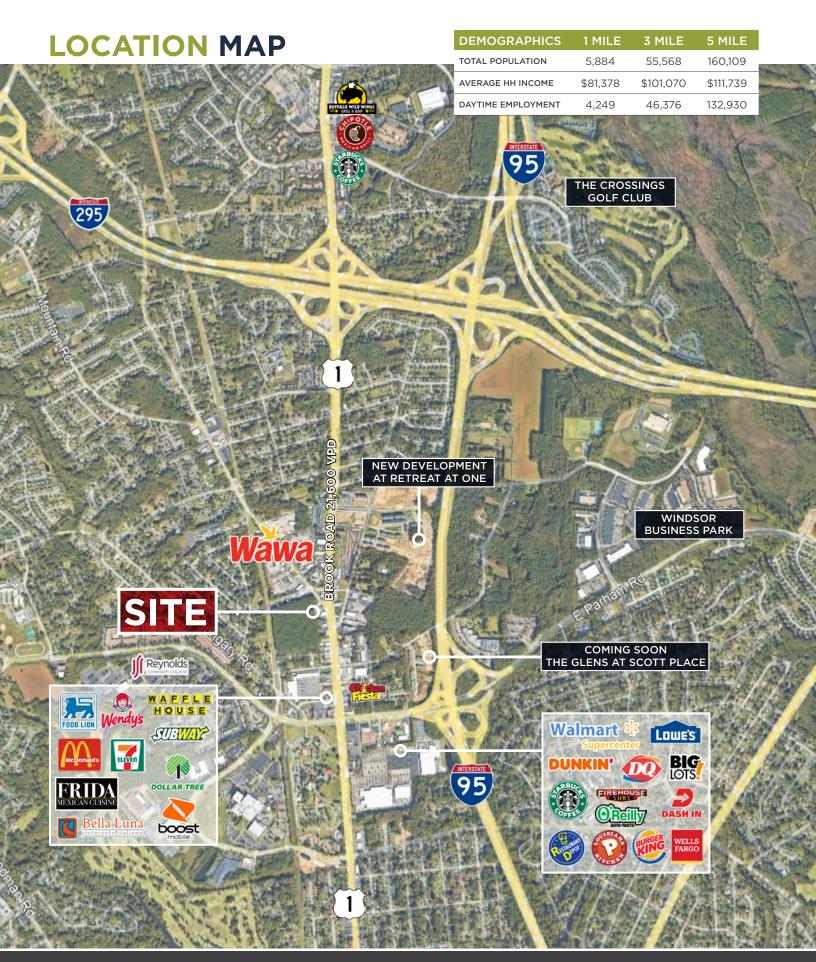

# PROPERTY HIGHLIGHTS

- 4,500± SF retail/office/showroom for lease on Brook Road
- Suite offers excellent window line and high, exposed ceilings and ductwork
- Landlord will construct restrooms, additional offices, and lighting
- Onsite ownership
- Ample parking
- Zoned B-3
- Excellent visibility and frontage
- Lease rate: \$14.00 PSF, NNN