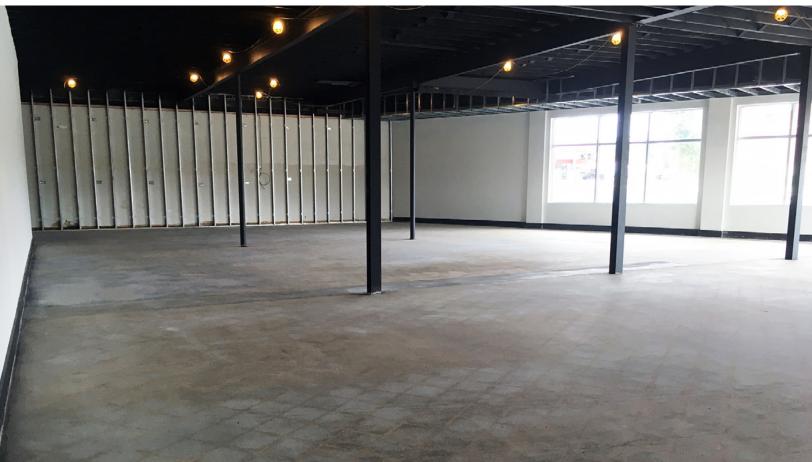

# PROPERTY HIGHLIGHTS

- 4,500± SF retail/office/showroom for lease on Brook Road
- Suite offers excellent window line and high, exposed ceilings and ductwork
- Landlord will construct restrooms, additional offices, and lighting
- Onsite ownership
- Ample parking
- Zoned B-3
- Excellent visibility and frontage
- Lease rate: \$14.00 PSF, NNN