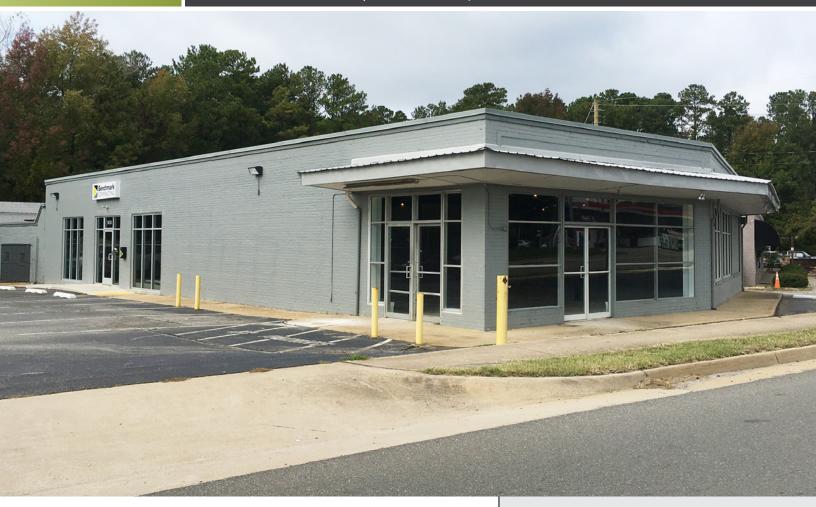

# PROPERTY HIGHLIGHTS

- 4,500± SF retail/office/showroom for lease on Brook Road
- Suite offers excellent window line and high, exposed ceilings and ductwork
- Landlord will construct restrooms, additional offices, and lighting
- Onsite ownership
- Ample parking
- Zoned B-3
- Excellent visibility and frontage
- Lease rate: \$14.00 PSF, NNN