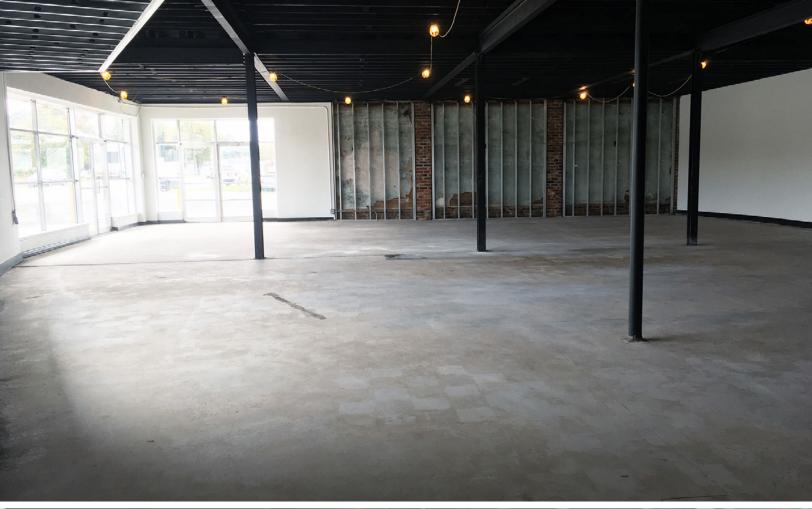

# PROPERTY HIGHLIGHTS

- 4,500± SF retail/office/showroom for lease on Brook Road
- Suite offers excellent window line and high, exposed ceilings and ductwork
- Landlord will construct restrooms, additional offices, and lighting
- Onsite ownership
- Ample parking
- Zoned B-3
- Excellent visibility and frontage
- Lease rate: \$14.00 PSF, NNN