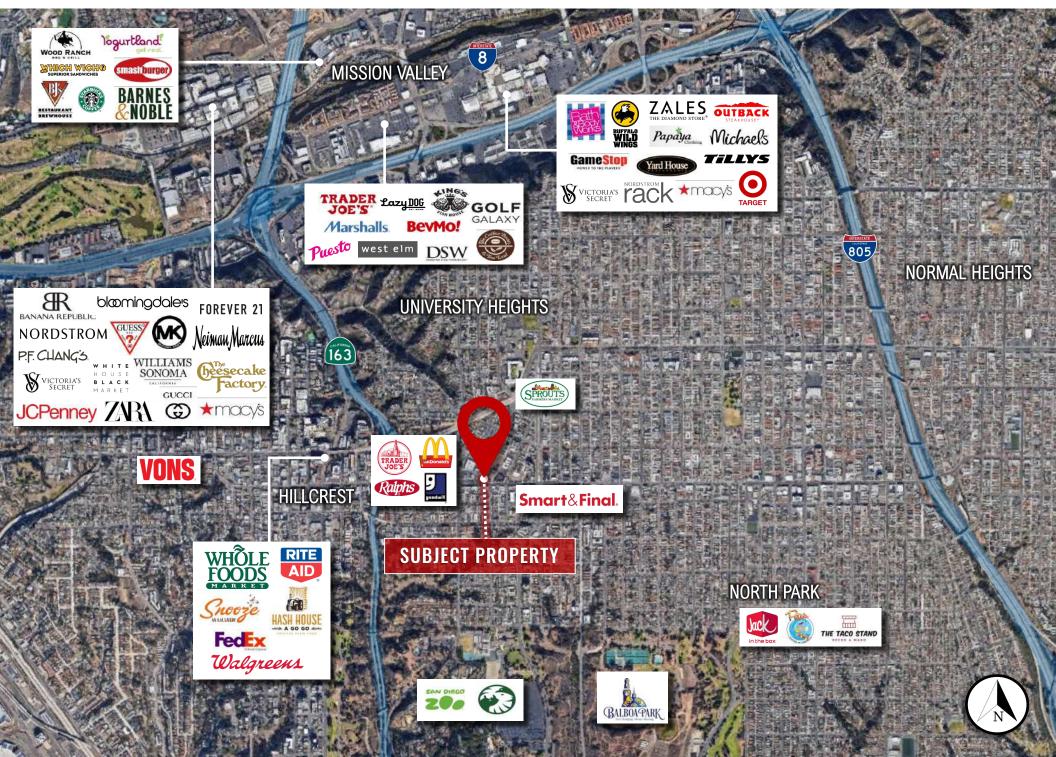

| <ul><li>In-Suite Restroom</li><li>Security System</li><li>Air Conditioning</li></ul>       |
| LOCATION:      | Prominent Location at Lighted Intersection of Park Blvd. and University Ave. with Bus Line |
| TRAFFIC:       | Over ±23,000 Cars Per Day                                                                  |
| AMPLE PARKING: | 26 Surface Spaces (Parking Ratio: 4.12/1,000)                                              |
| ACCESS:        | Easy Freeway Access to Hwy 163 and I-8, I-805                                              |
| ZONING:        | CC-3-9 Allowing for a Variety of Retail,<br>Medical or Office Uses <u>Click to View</u>    |
| PRICING:       | Call Listing Office For Pricing                                                            |



### **NEARBY AMENITIES**



### **NEIGHBORHOOD DENSITY**





Cathedral Arms Apartments 3911 Park Blvd. 206 Units

**Grace Tower Senior Apartments** 3955 Park Blvd. 168 Units

Trinity Manor 3940 Park Blvd. 100 Units

The Egyptian by CityMark 3818 Park Blvd. 83 Units Essex Place Condominiums 1756 Essex Street 39 Luxury Units

Loma Cresta Condominiums 3825 Centre Street 36 Luxury Units CEDARst's
4135 Park Blvd.
190 Unit Development (Under Construction)

**BLVD North Park Apartments** 2020 El Cajon Blvd. 165 Units

## FOR LEASE ±974 SF RETAIL / OFFICE IN THE HEART OF HILLCREST



#### **HANNAH CHEADLE**

Sales & Leasing Associate (619) 940-4811 Hannah@PacificCoastCommercial.com Lic. 02169277

#### **MARTIN F. ALFARO**

Associate Vice President (858) 598-2890 Martin@PacificCoastCommercial.com Lic. 01230078

(619) 469-3