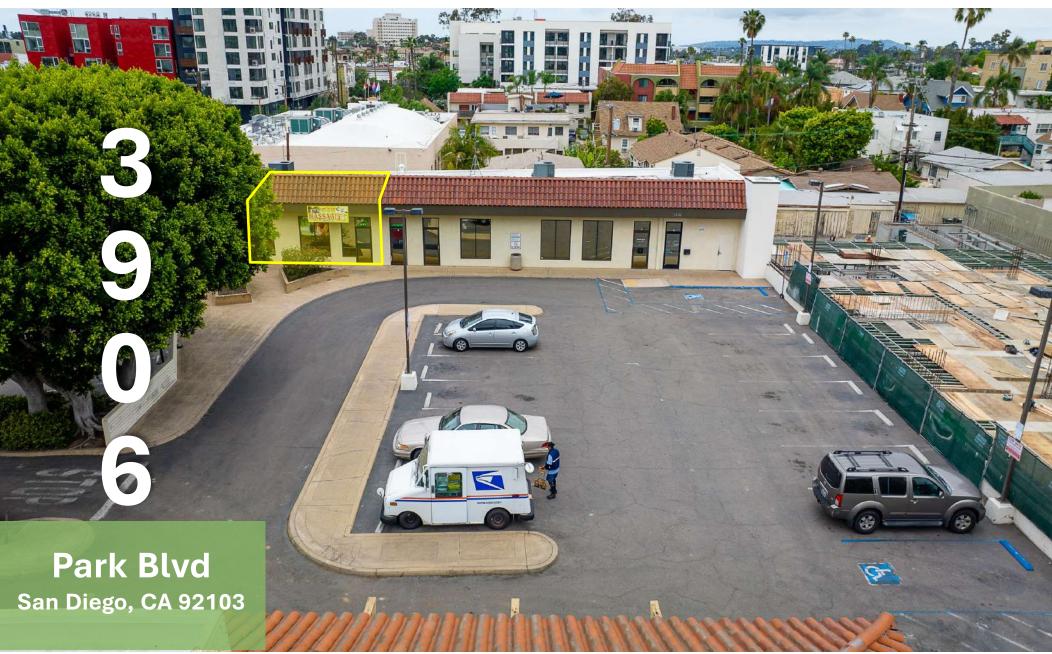

## FOR LEASE ±974 SF RETAIL / OFFICE IN THE HEART OF HILLCREST

**Hannah Cheadle**, Sales and Leasing Associate | Hannah@PacificCoastCommercial.com | Lic. # 02169277 **Martin F. Alfaro**, Associate Vice President | Martin@PacificCoastCommercial.com | Lic. # 01230078

# **PROPERTY FEATURES**

| ADDRESS:       | 3906 Park Blvd., Unit # 3906-A<br>San Diego, CA 92103                                      |
|----------------|--------------------------------------------------------------------------------------------|
| AVAILABLE:     | ± 974 Square Feet                                                                          |
| PROPERTY SIZE: | ± 24,158 Square Feet                                                                       |
| LOT SIZE:      | ± 33,106 Square Feet (0.76 AC)                                                             |
| USE:           | Retail or Office                                                                           |
| HIGHLIGHTS:    | <ul><li>In-Suite Restroom</li><li>Security System</li><li>Air Conditioning</li></ul>       |
| LOCATION:      | Prominent Location at Lighted Intersection of Park Blvd. and University Ave. with Bus Line |
| TRAFFIC:       | Over ±23,000 Cars Per Day                                                                  |
| AMPLE PARKING: | 26 Surface Spaces (Parking Ratio: 4.12/1,000)                                              |
| ACCESS:        | Easy Freeway Access to Hwy 163 and I-8, I-805                                              |
| ZONING:        | CC-3-9 Allowing for a Variety of Retail,<br>Medical or Office Uses <u>Click to View</u>    |
| PRICING:       | Call Listing Office For Pricing                                                            |