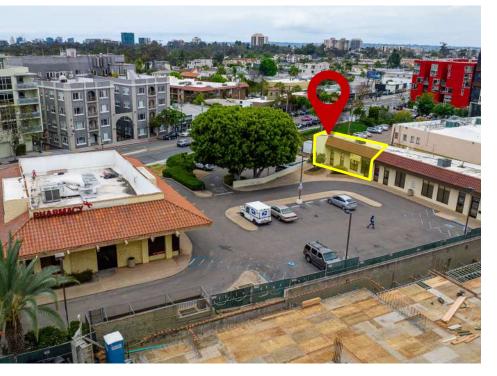

# **PROPERTY FEATURES**

| ADDRESS:       | 3906 Park Blvd., Unit # 3906-A<br>San Diego, CA 92103                                      |
|----------------|--------------------------------------------------------------------------------------------|
| AVAILABLE:     | ± 974 Square Feet                                                                          |
| PROPERTY SIZE: | ± 24,158 Square Feet                                                                       |
| LOT SIZE:      | ± 33,106 Square Feet (0.76 AC)                                                             |
| USE:           | Retail or Office                                                                           |
| HIGHLIGHTS:    | <ul><li>In-Suite Restroom</li><li>Security System</li><li>Air Conditioning</li></ul>       |
| LOCATION:      | Prominent Location at Lighted Intersection of Park Blvd. and University Ave. with Bus Line |
| TRAFFIC:       | Over ±23,000 Cars Per Day                                                                  |
| AMPLE PARKING: | 26 Surface Spaces (Parking Ratio: 4.12/1,000)                                              |
| ACCESS:        | Easy Freeway Access to Hwy 163 and I-8, I-805                                              |
| ZONING:        | CC-3-9 Allowing for a Variety of Retail,<br>Medical or Office Uses <u>Click to View</u>    |
| PRICING:       | Call Listing Office For Pricing                                                            |

### **NEARBY AMENITIES**