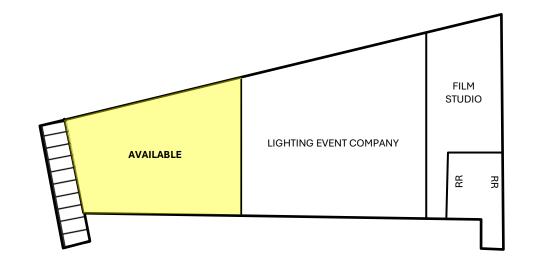

# **PROPERTY FEATURES**

| ADDRESS:       | 3906 Park Blvd., Unit # 3906-A<br>San Diego, CA 92103                                      |
|----------------|--------------------------------------------------------------------------------------------|
| AVAILABLE:     | ± 974 Square Feet                                                                          |
| PROPERTY SIZE: | ± 24,158 Square Feet                                                                       |
| LOT SIZE:      | ± 33,106 Square Feet (0.76 AC)                                                             |
| USE:           | Retail or Office                                                                           |
| HIGHLIGHTS:    | <ul><li>In-Suite Restroom</li><li>Security System</li><li>Air Conditioning</li></ul>       |
| LOCATION:      | Prominent Location at Lighted Intersection of Park Blvd. and University Ave. with Bus Line |
| TRAFFIC:       | Over ±23,000 Cars Per Day                                                                  |
| AMPLE PARKING: | 26 Surface Spaces (Parking Ratio: 4.12/1,000)                                              |
| ACCESS:        | Easy Freeway Access to Hwy 163 and I-8, I-805                                              |
| ZONING:        | CC-3-9 Allowing for a Variety of Retail,<br>Medical or Office Uses <u>Click to View</u>    |
| PRICING:       | Call Listing Office For Pricing                                                            |