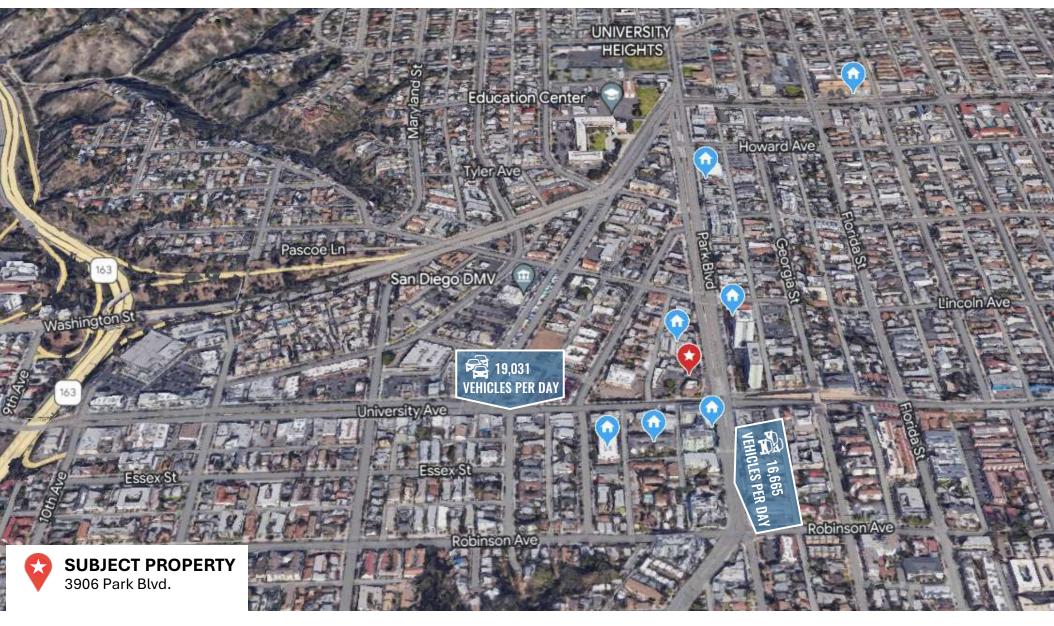

# **PROPERTY FEATURES**

| ADDRESS:       | 3906 Park Blvd., Unit # 3906-A<br>San Diego, CA 92103                                      |
|----------------|--------------------------------------------------------------------------------------------|
| AVAILABLE:     | ± 974 Square Feet                                                                          |
| PROPERTY SIZE: | ± 24,158 Square Feet                                                                       |
| LOT SIZE:      | ± 33,106 Square Feet (0.76 AC)                                                             |
| USE:           | Retail or Office                                                                           |
| HIGHLIGHTS:    | <ul><li>In-Suite Restroom</li><li>Security System</li><li>Air Conditioning</li></ul>       |
| LOCATION:      | Prominent Location at Lighted Intersection of Park Blvd. and University Ave. with Bus Line |
| TRAFFIC:       | Over ±23,000 Cars Per Day                                                                  |
| AMPLE PARKING: | 26 Surface Spaces (Parking Ratio: 4.12/1,000)                                              |
| ACCESS:        | Easy Freeway Access to Hwy 163 and I-8, I-805                                              |
| ZONING:        | CC-3-9 Allowing for a Variety of Retail,<br>Medical or Office Uses <u>Click to View</u>    |
| PRICING:       | Call Listing Office For Pricing                                                            |