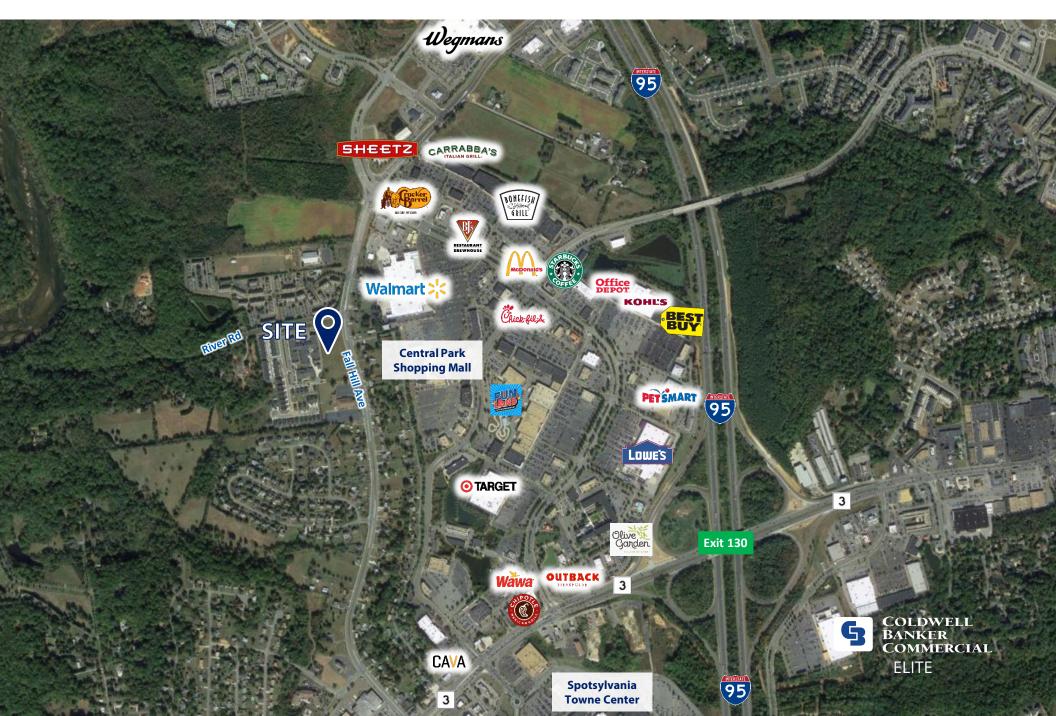

## FOR SALE OR GROUND LEASE: 1.3 ACRES IN FREDERICKSBURG, VA

**Bragg Road & River Road** 

## **OVERVIEW**

1.3 Acre Commercial Parcel located at the signalized corner of Bragg Rd and River Rd. Zoned C-2. Flat, level parcel ready for development. Located in Spotsylvania County next to Central Park Mega-Center. Available for Sale or Ground Lease.

## **HIGHLIGHTS**

- 1.3 Acre parcel for sale or ground lease
- Zoned C-2 in Spotsylvania County
- Less than 1 mile from Plank Road/Route 3
- Located at signalized intersection
- Close to Central Park
- Less than 2 miles from I-95 via Exit 130
- Nearby retail amenities