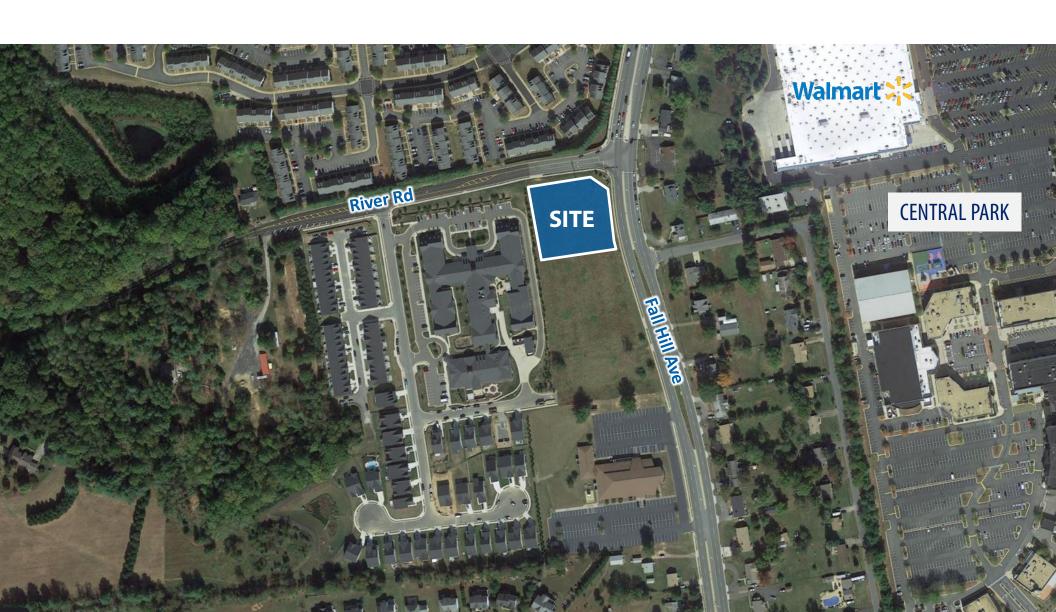

## **OVERVIEW**

1.3 Acre Commercial Parcel located at the signalized corner of Bragg Rd and River Rd. Zoned C-2. Flat, level parcel ready for development. Located in Spotsylvania County next to Central Park Mega-Center. Available for Sale or Ground Lease.

## **HIGHLIGHTS**

- 1.3 Acre parcel for sale or ground lease
- Zoned C-2 in Spotsylvania County
- Less than 1 mile from Plank Road/Route 3
- Located at signalized intersection
- Close to Central Park
- Less than 2 miles from I-95 via Exit 130
- Nearby retail amenities