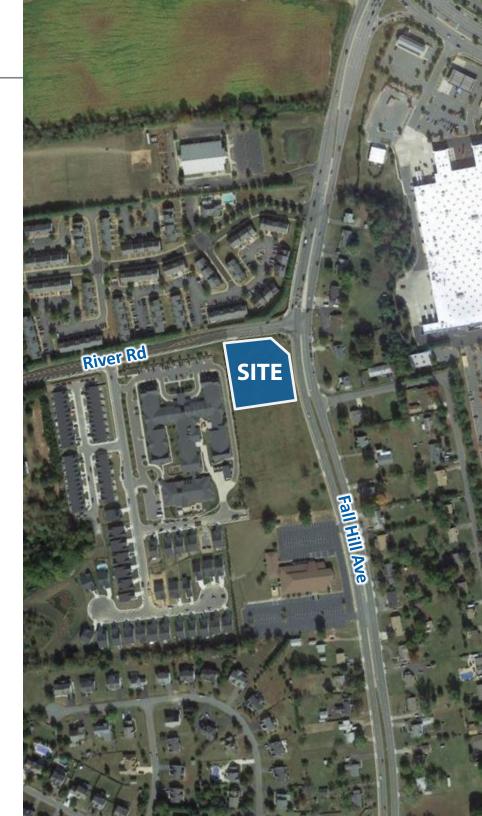

## **OVERVIEW**

1.3 Acre Commercial Parcel located at the signalized corner of Bragg Rd and River Rd. Zoned C-2. Flat, level parcel ready for development. Located in Spotsylvania County next to Central Park Mega-Center. Available for Sale or Ground Lease.

## **HIGHLIGHTS**

- 1.3 Acre parcel for sale or ground lease
- Zoned C-2 in Spotsylvania County
- Less than 1 mile from Plank Road/Route 3
- Located at signalized intersection
- Close to Central Park
- Less than 2 miles from I-95 via Exit 130
- Nearby retail amenities