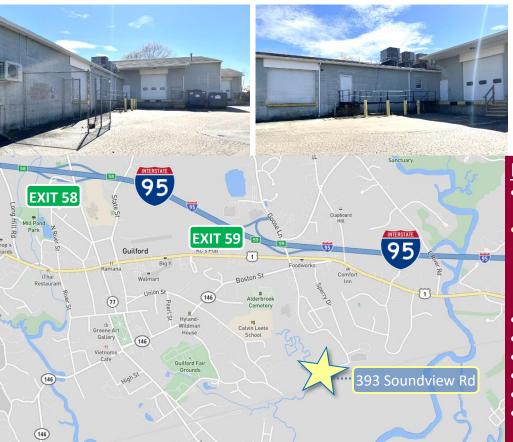

# FOR LEASE or SALE | 16,864± SF INDUSTRIAL BUILDING

3.31 ACRES | 3 LOADING DOCKS | 1 DRIVE-IN DOOR | MEZZANINE STORAGE

393 Soundview Road, Guilford, CT 06437

LEASE RATE: \$7.95/SF NNN | SALE PRICE: \$1,900,000

**DIRECTIONS** I-95 to Exit 59 to Goose Lane which becomes Soundview Road