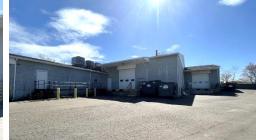

# FOR LEASE or SALE | 16,864± SF INDUSTRIAL BUILDING

3.31 ACRES | 3 LOADING DOCKS | 1 DRIVE-IN DOOR | MEZZANINE STORAGE

393 Soundview Road, Guilford, CT 06437

LEASE RATE: \$7.95/SF NNN | SALE PRICE: \$1,900,000

## **Property Highlights**

- 16,864± SF Industrial building for Lease on 3.31 acres
- New Roof, New Driveway, Updated Insulation, Updated Alarm / Sprinkler System, Added Compressed Air system, New Security Cameras, Added 2 Bathrooms in Office Area, & more.
- 3 Loading Docks / 1 Drive-in Door
- Clear Heights: 14' 17'6"
- Ample open parking
- Existing Culture Lab Space
- Previous approvals for 3 story addition
- Easy access to I-95 exit 59

### **BUILDING INFORMATION**

GROSS BLDG AREA 16,864± SF incl' mezzanine AVAILABLE AREA 16.864± SF Industrial WILL SUBDIVIDE TO 16,864± SF OFFICE AREA 3,500± SF

NUMBER OF FLOORS 1 plus mezzanine storage

CLEAR HEIGHT 14'-17'6" clear

LOADING DOCKS 3 DRIVE-IN DOORS 1

CONSTRUCTION Masonry, Wood **ROOF TYPE** Asphalt Shingle

YEAR BUILT 1987