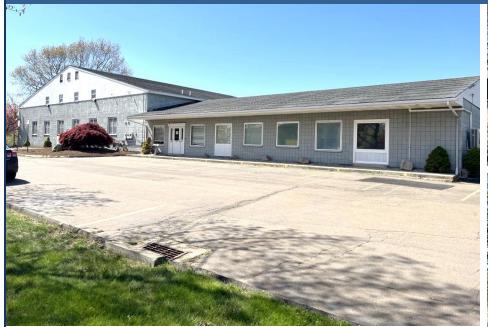

# FOR LEASE or SALE | 16,864± SF INDUSTRIAL BUILDING

3.31 ACRES | 3 LOADING DOCKS | 1 DRIVE-IN DOOR | MEZZANINE STORAGE

393 Soundview Road, Guilford, CT 06437

LEASE RATE: \$7.95/SF NNN | SALE PRICE: \$1,900,000

## **Property Highlights**

- 16,864± SF Industrial building for Lease on 3.31 acres
- New Roof, New Driveway, Updated Insulation, Updated Alarm / Sprinkler System, Added Compressed Air system, New Security Cameras, Added 2 Bathrooms in Office Area, & more.
- 3 Loading Docks / 1 Drive-in Door
- Clear Heights: 14' 17'6"
- Ample open parking
- Existing Culture Lab Space
- Previous approvals for 3 story addition
- Easy access to I-95 exit 59