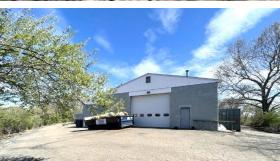

## **Property Highlights**

- 16,864± SF Industrial building for Lease on 3.31 acres
- New Roof, New Driveway, Updated Insulation, Updated Alarm / Sprinkler System, Added Compressed Air system, New Security Cameras, Added 2 Bathrooms in Office Area, & more.
- 3 Loading Docks / 1 Drive-in Door
- Clear Heights: 14' 17'6"
- Ample open parking
- Existing Culture Lab Space
- Previous approvals for 3 story addition
- Easy access to I-95 exit 59

LOADING DOCKS 3 DRIVE-IN DOORS 1

CONSTRUCTION Masonry, Wood **ROOF TYPE** Asphalt Shingle

YEAR BUILT 1987