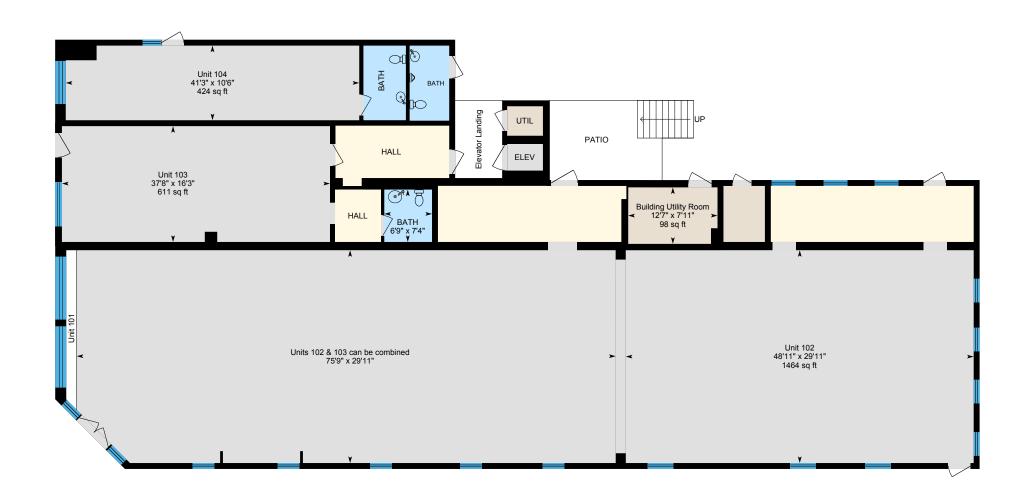

### 1ST FLOOR (COMMERCIAL)

Bath: 10'7" x 5'7" | 59 sq ft Bath: 7'4" x 6'9" | 49 sq ft Bath: 10'6" x 6' | 63 sq ft

Building Utility Room: 7'11" x 12'7" | 98 sq ft

Unit 102: 29'11" x 48'11" | 1464 sq ft Unit 103: 16'3" x 37'8" | 611 sq ft Unit 104: 10'6" x 41'3" | 424 sq ft

Units 102 & 103 Can Be Combined: 29'11" x 75'9"