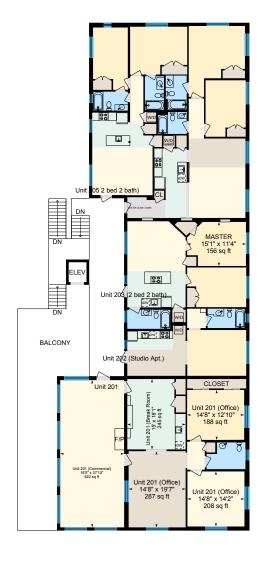

### 2ND FLOOR (MIXED USE)

Master: 15'1" x 11'4" | 156 sq ft

Unit 201 (Break Room): 15' x 18'1" | 245 sq ft Unit 201 (Commercial): 16'5" x 37'10" | 622 sq ft

Unit 201 (Office): 14'8" x 14'2" | 208 sq ft Unit 201 (Office): 14'8" x 12'10" | 188 sq ft Unit 201 (Office): 14'8" x 19'7" | 287 sq ft