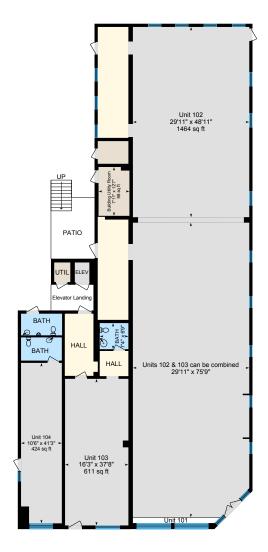

### 1ST FLOOR (COMMERCIAL)

Bath: 10'7" x 5'7" | 59 sq ft Bath: 7'4" x 6'9" | 49 sq ft Bath: 10'6" x 6' | 63 sq ft

Building Utility Room: 7'11" x 12'7" | 98 sq ft

Unit 102: 29'11" x 48'11" | 1464 sq ft Unit 103: 16'3" x 37'8" | 611 sq ft Unit 104: 10'6" x 41'3" | 424 sq ft

Units 102 & 103 Can Be Combined: 29'11" x 75'9"