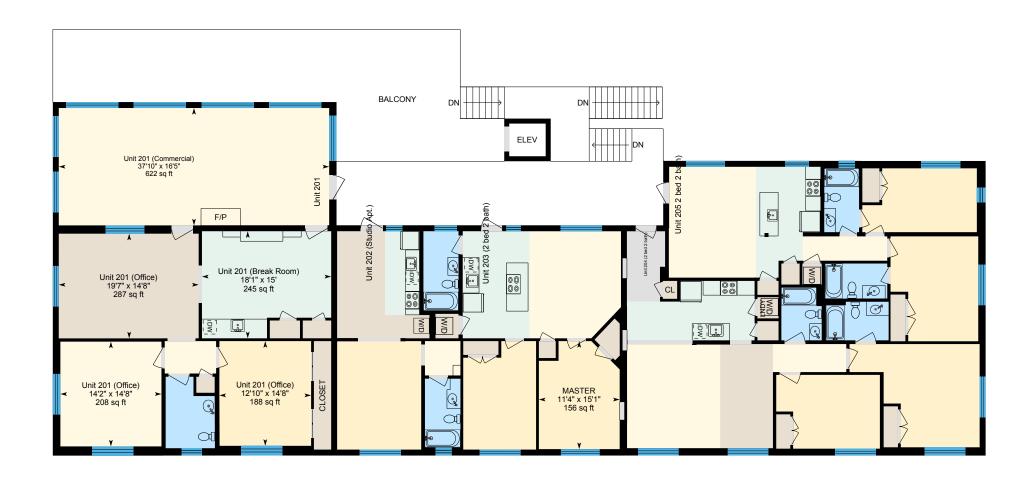

### 2ND FLOOR (MIXED USE)

Master: 15'1" x 11'4" | 156 sq ft

Unit 201 (Break Room): 15' x 18'1" | 245 sq ft Unit 201 (Commercial): 16'5" x 37'10" | 622 sq ft

Unit 201 (Office): 14'8" x 14'2" | 208 sq ft Unit 201 (Office): 14'8" x 12'10" | 188 sq ft Unit 201 (Office): 14'8" x 19'7" | 287 sq ft

#### 2ND FLOOR (MIXED USE)

Interior Area: 4946 sq ft
Excluded Area: 23 sq ft
Perimeter Wall Length: 397 ft
Perimeter Wall Thickness: 10.0 in

Exterior Area: 5277 sq ft Finished Area: 5277 sq ft Unfinished Area: N/A