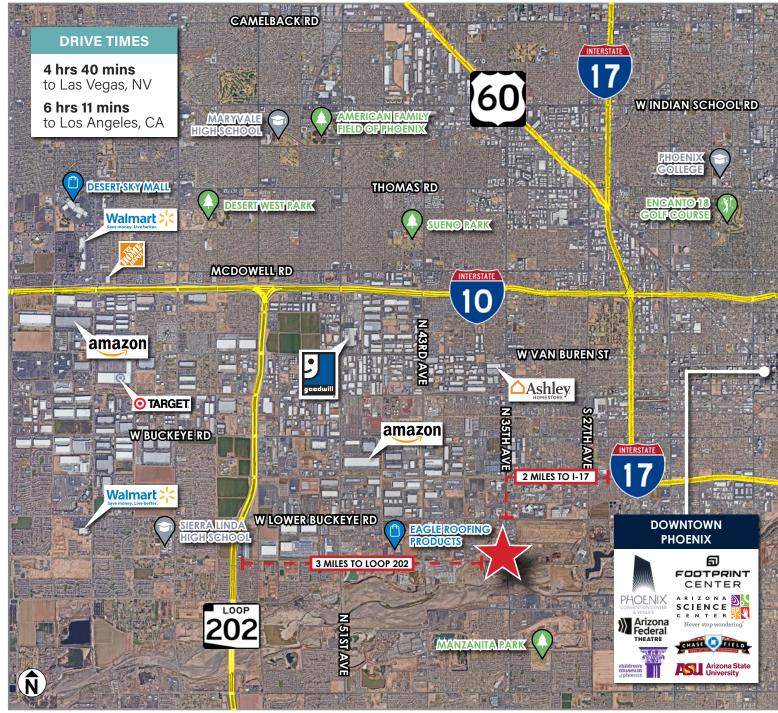

## 3420 S 35th Ave Phoenix, AZ

# ±5 ACRES A-2 ZONED YARD AVAILABLE FOR LEASE

Fenced & Secured Yard with Electricity to Property Capable of Servicing Mobile Office

### **±5 ACRES A-2 ZONED YARD** AVAILABLE FOR LEASE

**February 1, 2025**Date Available

**Portion of Parcels** 105-44-007D & 007B

**Fenced & Secured** Yard Area

**Elec. to Property**Capable of Servicing
Mobile Office