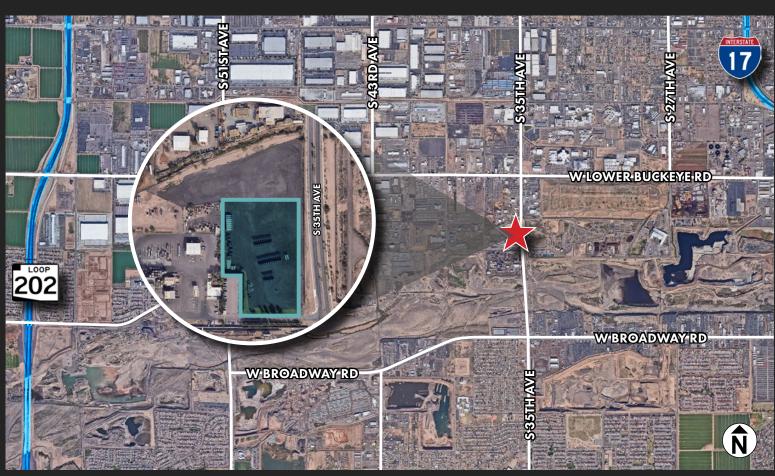

## 3420 S 35th Ave Phoenix, AZ

# ±5 ACRES A-2 ZONED YARD AVAILABLE FOR LEASE

Fenced & Secured Yard with Electricity to Property Capable of Servicing Mobile Office

### **±5 ACRES A-2 ZONED YARD** AVAILABLE FOR LEASE

**February 1, 2025**Date Available

**Portion of Parcels** 105-44-007D & 007B

**Fenced & Secured** Yard Area

**Elec. to Property**Capable of Servicing
Mobile Office