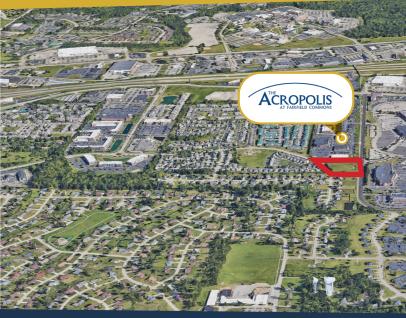

## LAND FOR DEVELOPMENT 2529 COMMONS BLVD | BEAVERCREEK, OHIO 45431

CURO BRKG • MGMT • CPTL COMMERCIAL REAL ESTATE SOLUTIONS

# **2.076 ACRES FOR SALE** \$1,250,000

#### HIGHLIGHTS:

| $\bigcirc$ | 2529 COMMONS BLVD              |
|------------|--------------------------------|
| C III      | <b>BEAVERCREEK, OHIO 45431</b> |

PARCEL - A02000100390000800

- GREENE COUNTY
- LAND USE 400 COMMERCIAL - VACANT LAND ZONING - PUD
- ACTIVE LABOR FORCE