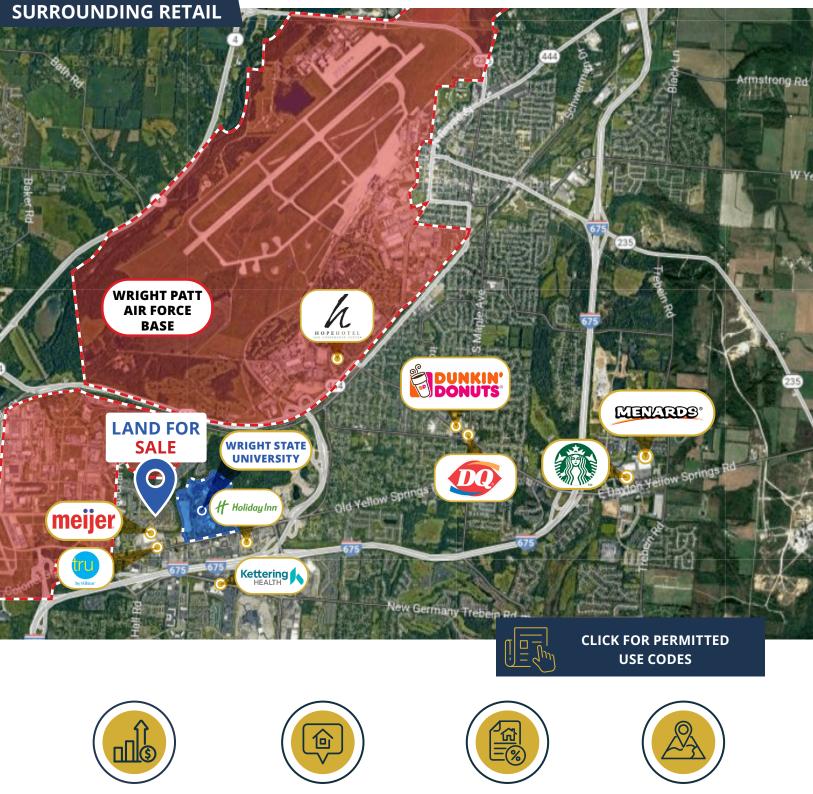

- Site surrounded by multiple major national retailers, medical offices, professional offices
- Multiple projects under development within 1 mile of site, including senior & assisted living, major national retailers, residential

# CURO•BRKG

**Business Friendly City** 

**Highly Accessible** Location

Strong Labor Pool

Surrounding **Anchor Stores** 