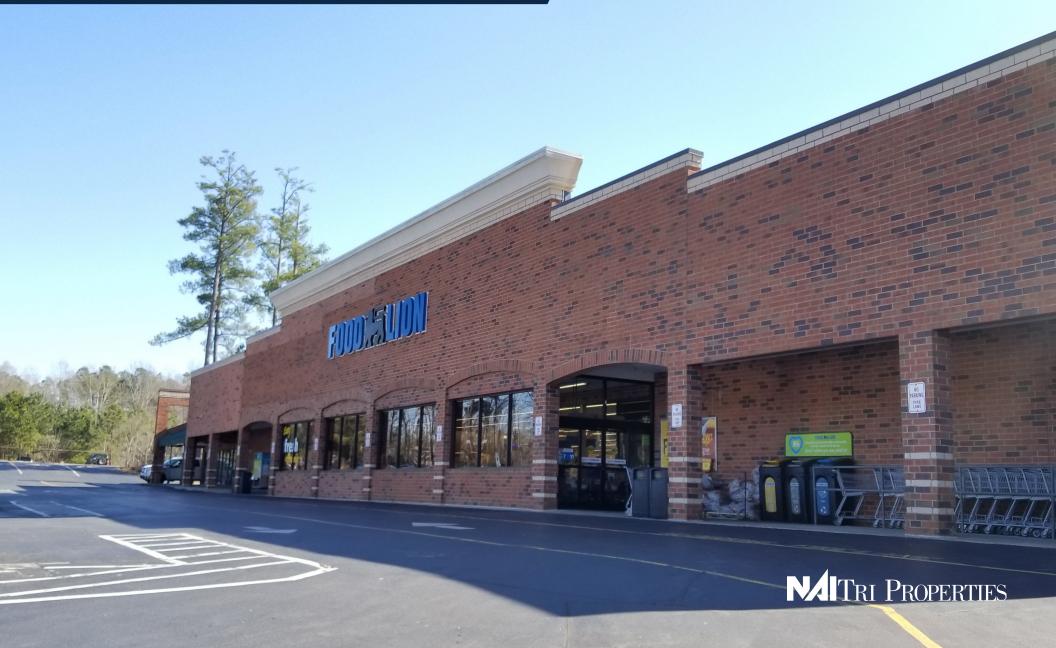

## CHATHAM COMMONS

| ADDRESS:          | 630 East Street, Pittsboro, NC 27312                                               |
|-------------------|------------------------------------------------------------------------------------|
| AVAILABLE SPACES: | Space 3: 1,200 SF<br>*AVAILABLE FEBRUARY 2024*                                     |
| LEASE RATE:       | Space 3: \$19.00/SF, NNN                                                           |
| TICAM:            | \$2.36/SF                                                                          |
| LOCATION:         | Located at the intersection of East Street<br>(Highway 64) and Fairgrounds Road    |
| TRAFFIC COUNTS:   | East Street (Hwy 64 Bus) 12,600 VPD                                                |
| FEATURES:         | Tenants include: Food Lion, Subway,<br>Edward Jones, Second Bloom, China Inn, etc. |
|                   | 46,440 SF Food Lion anchored shopping center                                       |