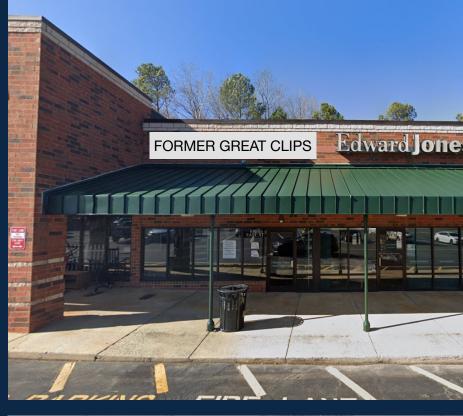

## CHATHAM COMMONS

| ADDRESS:          | 630 East Street, Pittsboro, NC 27312                                               |
|-------------------|------------------------------------------------------------------------------------|
| AVAILABLE SPACES: | Space 3: 1,200 SF<br>*AVAILABLE FEBRUARY 2024*                                     |
| LEASE RATE:       | Space 3: \$19.00/SF, NNN                                                           |
| TICAM:            | \$2.36/SF                                                                          |
| LOCATION:         | Located at the intersection of East Street<br>(Highway 64) and Fairgrounds Road    |
| TRAFFIC COUNTS:   | East Street (Hwy 64 Bus) 12,600 VPD                                                |
| FEATURES:         | Tenants include: Food Lion, Subway,<br>Edward Jones, Second Bloom, China Inn, etc. |
|                   | 46,440 SF Food Lion anchored shopping center                                       |