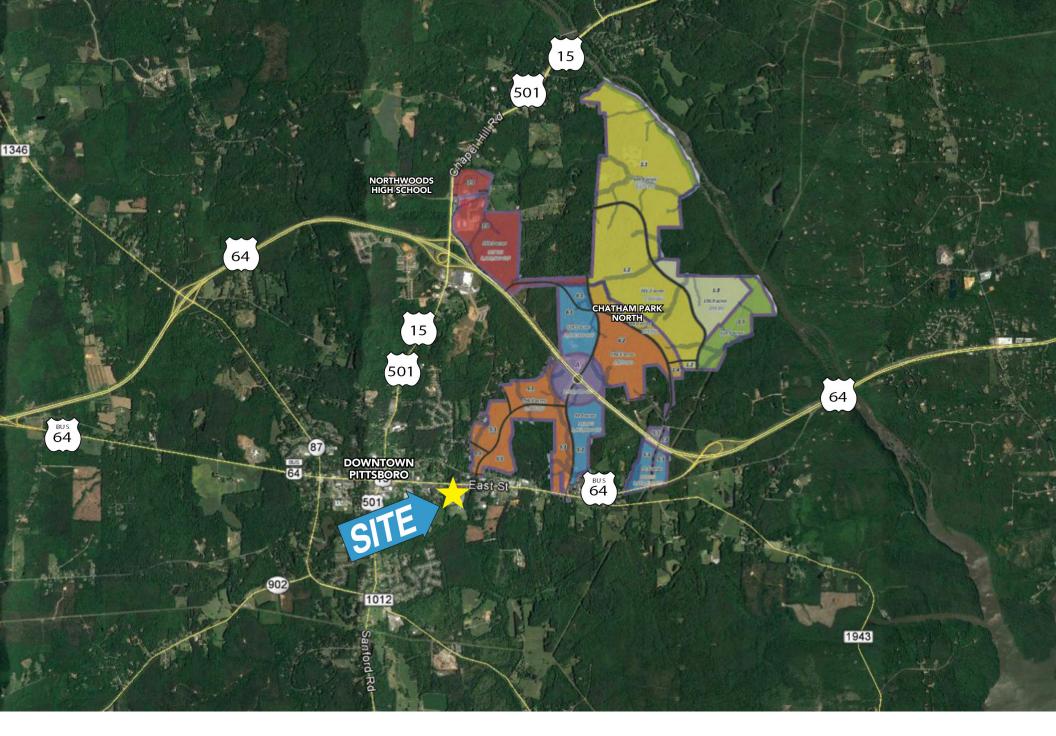

## CHATHAM COMMONS

| ADDRESS:          | 630 East Street, Pittsboro, NC 27312                                               |
|-------------------|------------------------------------------------------------------------------------|
| AVAILABLE SPACES: | Space 3: 1,200 SF<br>*AVAILABLE FEBRUARY 2024*                                     |
| LEASE RATE:       | Space 3: \$19.00/SF, NNN                                                           |
| TICAM:            | \$2.36/SF                                                                          |
| LOCATION:         | Located at the intersection of East Street<br>(Highway 64) and Fairgrounds Road    |
| TRAFFIC COUNTS:   | East Street (Hwy 64 Bus) 12,600 VPD                                                |
| FEATURES:         | Tenants include: Food Lion, Subway,<br>Edward Jones, Second Bloom, China Inn, etc. |
|                   | 46,440 SF Food Lion anchored shopping center                                       |