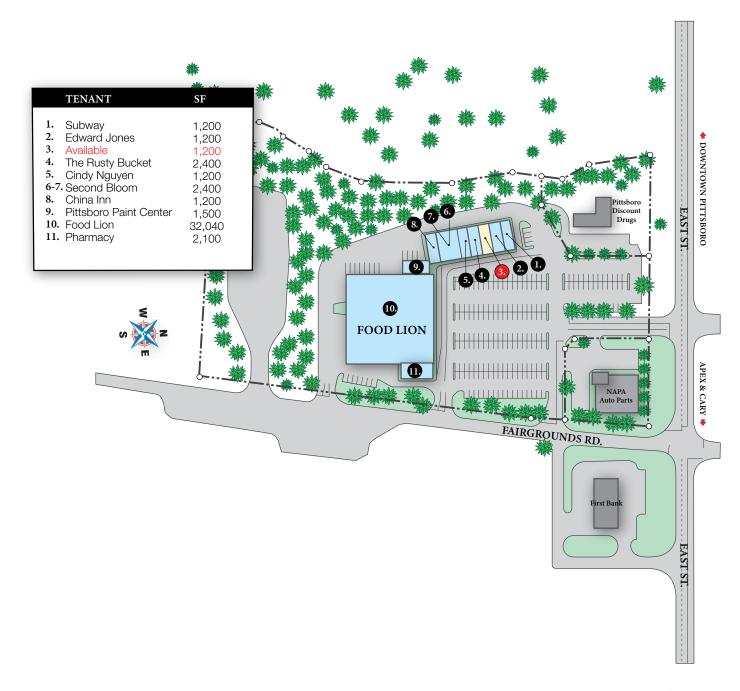

## CHATHAM COMMONS

| ADDRESS:          | 630 East Street, Pittsboro, NC 27312                                               |
|-------------------|------------------------------------------------------------------------------------|
| AVAILABLE SPACES: | Space 3: 1,200 SF<br>*AVAILABLE FEBRUARY 2024*                                     |
| LEASE RATE:       | Space 3: \$19.00/SF, NNN                                                           |
| TICAM:            | \$2.36/SF                                                                          |
| LOCATION:         | Located at the intersection of East Street<br>(Highway 64) and Fairgrounds Road    |
| TRAFFIC COUNTS:   | East Street (Hwy 64 Bus) 12,600 VPD                                                |
| FEATURES:         | Tenants include: Food Lion, Subway,<br>Edward Jones, Second Bloom, China Inn, etc. |
|                   | 46,440 SF Food Lion anchored shopping center                                       |