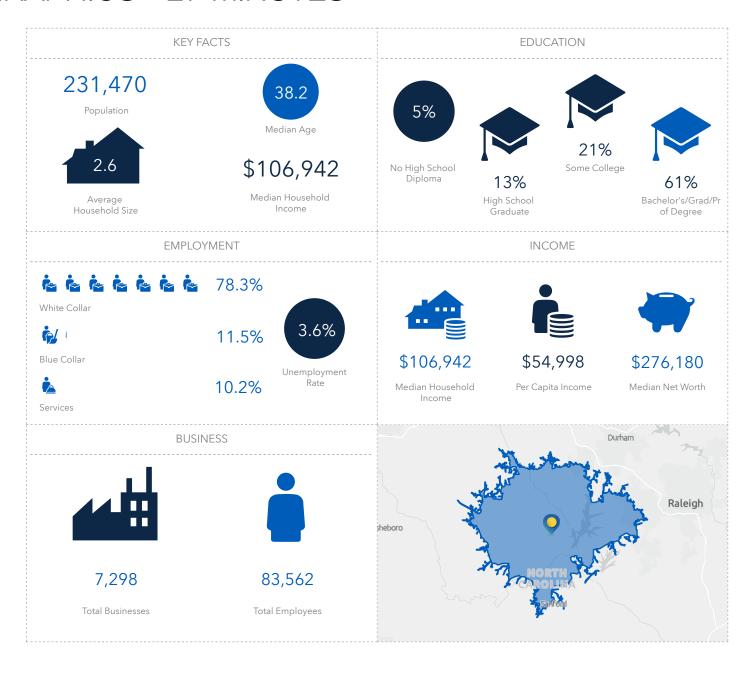

\$19.00/SF, NNN                                                           |
| TICAM:            | \$2.36/SF                                                                          |
| LOCATION:         | Located at the intersection of East Street<br>(Highway 64) and Fairgrounds Road    |
| TRAFFIC COUNTS:   | East Street (Hwy 64 Bus) 12,600 VPD                                                |
| FEATURES:         | Tenants include: Food Lion, Subway,<br>Edward Jones, Second Bloom, China Inn, etc. |
|                   | 46,440 SF Food Lion anchored shopping center                                       |

CONTACT

JOAQUIN CANALS

O: 919.714.7124 | C: 919.247.8833

jcanals@triprop.com



















JOAQUIN CANALS | 919.247.8833 | jcanals@triprop.com



## **DEMOGRAPHICS - 27 MINUTES**