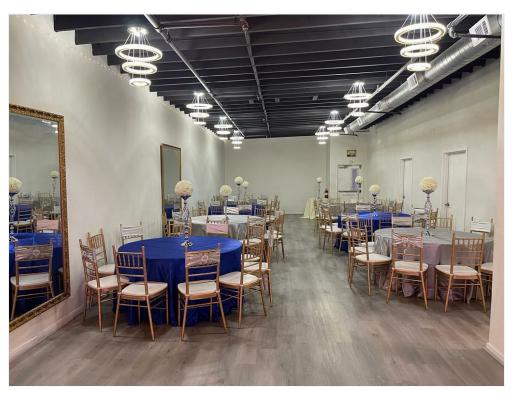

#### **Property Details**

water-city, Heating, gas-Natural, sewer-city, Lighting. Multiple meeting rooms, Full kitchen, Main Hall can seat around 1000 people banquet style with tables, around 500 car parking available, 6 restrooms with multiple stalls and easy access to all major thoroughfares.

water-city, Heating, gas-Natural, sewer-city, Lighting. Multiple meeting rooms, Full kitchen, Main Hall can seat around 1000 people banquet style with tables, around 500 car parking available, 6 restrooms with multiple stalls and easy access to all major thoroughfares.

#### Property Photos

WhatsApp Image 2023-10-31 at 12.12.12 PM (5)

WhatsApp Image 2023-10-31 at 11.22.32 AM (7)

WhatsApp Image 2023-10-31 at 11.22.32 AM (5)

WhatsApp Image 2023-10-31 at 11.22.32 AM (4)

WhatsApp Image 2023-10-31 at 11.22.32 AM (3)