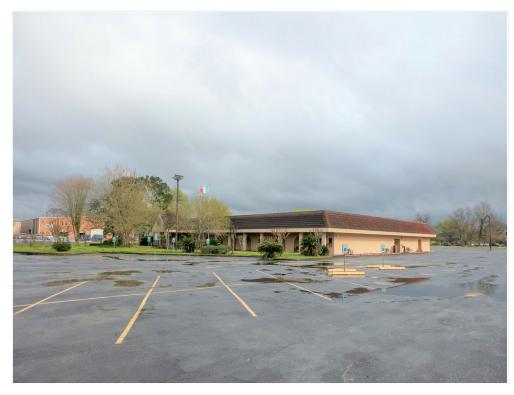

#### **Property Details**

water-city, Heating, gas-Natural, sewer-city, Lighting. Multiple meeting rooms, Full kitchen, Main Hall can seat around 1000 people banquet style with tables, around 500 car parking available, 6 restrooms with multiple stalls and easy access to all major thoroughfares.

water-city, Heating, gas-Natural, sewer-city, Lighting. Multiple meeting rooms, Full kitchen, Main Hall can seat around 1000 people banquet style with tables, around 500 car parking available, 6 restrooms with multiple stalls and easy access to all major thoroughfares.