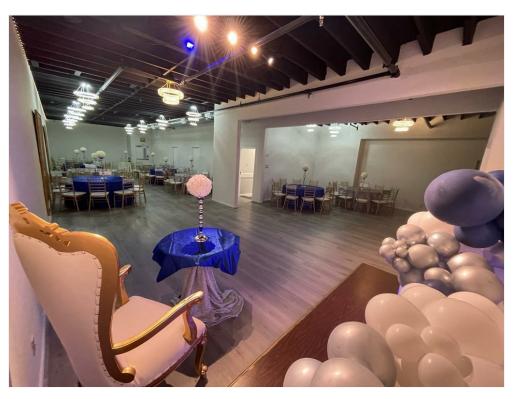

#### **Property Details**

water-city, Heating, gas-Natural, sewer-city, Lighting. Multiple meeting rooms, Full kitchen, Main Hall can seat around 1000 people banquet style with tables, around 500 car parking available, 6 restrooms with multiple stalls and easy access to all major thoroughfares.

water-city, Heating, gas-Natural, sewer-city, Lighting. Multiple meeting rooms, Full kitchen, Main Hall can seat around 1000 people banquet style with tables, around 500 car parking available, 6 restrooms with multiple stalls and easy access to all major thoroughfares.