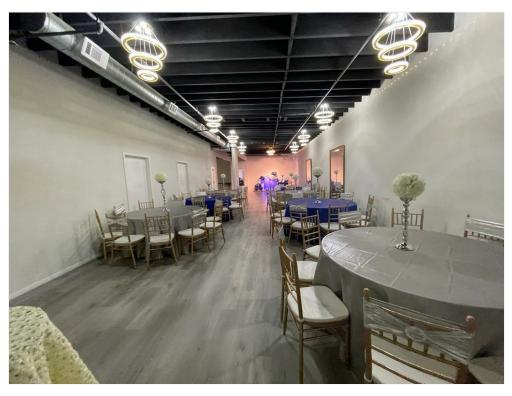

#### **Property Details**

water-city, Heating, gas-Natural, sewer-city, Lighting. Multiple meeting rooms, Full kitchen, Main Hall can seat around 1000 people banquet style with tables, around 500 car parking available, 6 restrooms with multiple stalls and easy access to all major thoroughfares.

water-city, Heating, gas-Natural, sewer-city, Lighting. Multiple meeting rooms, Full kitchen, Main Hall can seat around 1000 people banquet style with tables, around 500 car parking available, 6 restrooms with multiple stalls and easy access to all major thoroughfares.