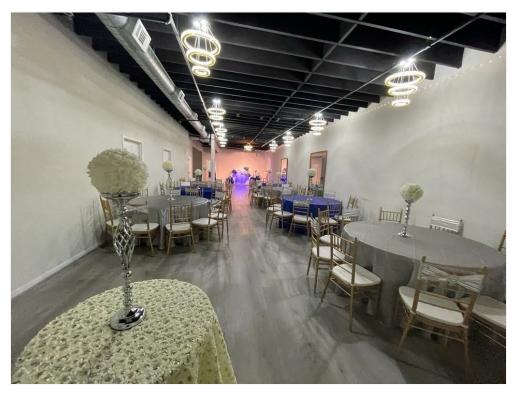

#### **Property Details**

water-city, Heating, gas-Natural, sewer-city, Lighting. Multiple meeting rooms, Full kitchen, Main Hall can seat around 1000 people banquet style with tables, around 500 car parking available, 6 restrooms with multiple stalls and easy access to all major thoroughfares.

water-city, Heating, gas-Natural, sewer-city, Lighting. Multiple meeting rooms, Full kitchen, Main Hall can seat around 1000 people banquet style with tables, around 500 car parking available, 6 restrooms with multiple stalls and easy access to all major thoroughfares.