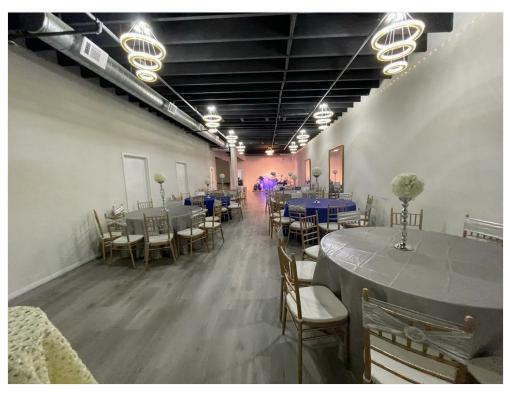

#### **Property Details**

water-city, Heating, gas-Natural, sewer-city, Lighting. Multiple meeting rooms, Full kitchen, Main Hall can seat around 1000 people banquet style with tables, around 500 car parking available, 6 restrooms with multiple stalls and easy access to all major thoroughfares.

water-city, Heating, gas-Natural, sewer-city, Lighting. Multiple meeting rooms, Full kitchen, Main Hall can seat around 1000 people banquet style with tables, around 500 car parking available, 6 restrooms with multiple stalls and easy access to all major thoroughfares.