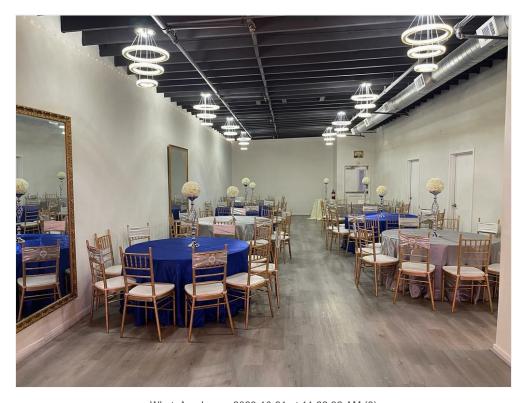

#### **Property Details**

water-city, Heating, gas-Natural, sewer-city, Lighting. Multiple meeting rooms, Full kitchen, Main Hall can seat around 1000 people banquet style with tables, around 500 car parking available, 6 restrooms with multiple stalls and easy access to all major thoroughfares.

water-city, Heating, gas-Natural, sewer-city, Lighting. Multiple meeting rooms, Full kitchen, Main Hall can seat around 1000 people banquet style with tables, around 500 car parking available, 6 restrooms with multiple stalls and easy access to all major thoroughfares.

#### Property Photos

WhatsApp Image 2023-10-31 at 12.12.12 PM (5)

WhatsApp Image 2023-10-31 at 11.22.32 AM (7)

WhatsApp Image 2023-10-31 at 11.22.32 AM (5)

WhatsApp Image 2023-10-31 at 11.22.32 AM (4)

WhatsApp Image 2023-10-31 at 11.22.32 AM (3)