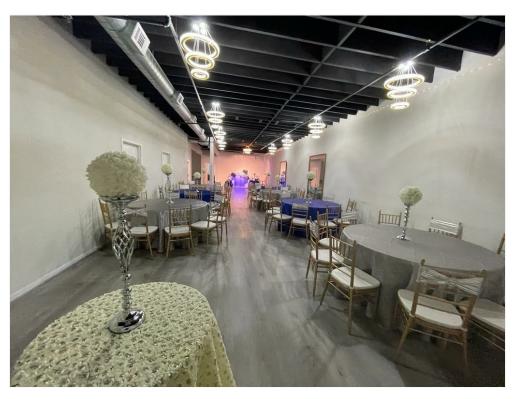

#### **Property Details**

water-city, Heating, gas-Natural, sewer-city, Lighting. Multiple meeting rooms, Full kitchen, Main Hall can seat around 1000 people banquet style with tables, around 500 car parking available, 6 restrooms with multiple stalls and easy access to all major thoroughfares.

water-city, Heating, gas-Natural, sewer-city, Lighting. Multiple meeting rooms, Full kitchen, Main Hall can seat around 1000 people banquet style with tables, around 500 car parking available, 6 restrooms with multiple stalls and easy access to all major thoroughfares.