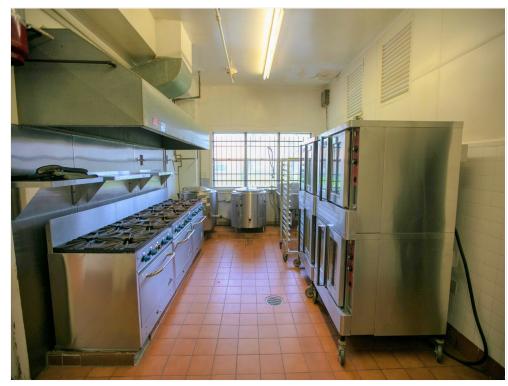

#### **Property Details**

water-city, Heating, gas-Natural, sewer-city, Lighting. Multiple meeting rooms, Full kitchen, Main Hall can seat around 1000 people banquet style with tables, around 500 car parking available, 6 restrooms with multiple stalls and easy access to all major thoroughfares.

water-city, Heating, gas-Natural, sewer-city, Lighting. Multiple meeting rooms, Full kitchen, Main Hall can seat around 1000 people banquet style with tables, around 500 car parking available, 6 restrooms with multiple stalls and easy access to all major thoroughfares.