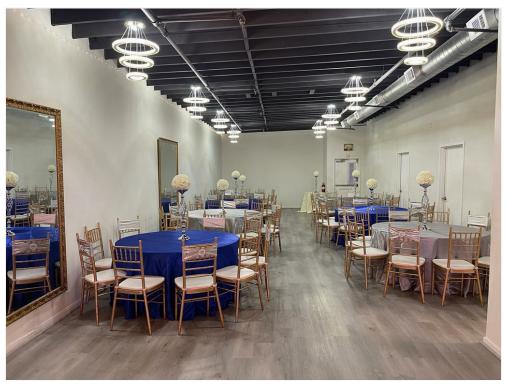

#### **Property Details**

water-city, Heating, gas-Natural, sewer-city, Lighting. Multiple meeting rooms, Full kitchen, Main Hall can seat around 1000 people banquet style with tables, around 500 car parking available, 6 restrooms with multiple stalls and easy access to all major thoroughfares.

water-city, Heating, gas-Natural, sewer-city, Lighting. Multiple meeting rooms, Full kitchen, Main Hall can seat around 1000 people banquet style with tables, around 500 car parking available, 6 restrooms with multiple stalls and easy access to all major thoroughfares.