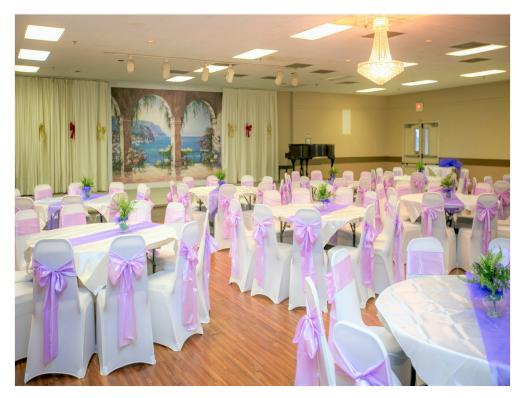

#### **Property Details**

water-city, Heating, gas-Natural, sewer-city, Lighting. Multiple meeting rooms, Full kitchen, Main Hall can seat around 1000 people banquet style with tables, around 500 car parking available, 6 restrooms with multiple stalls and easy access to all major thoroughfares.

water-city, Heating, gas-Natural, sewer-city, Lighting. Multiple meeting rooms, Full kitchen, Main Hall can seat around 1000 people banquet style with tables, around 500 car parking available, 6 restrooms with multiple stalls and easy access to all major thoroughfares.