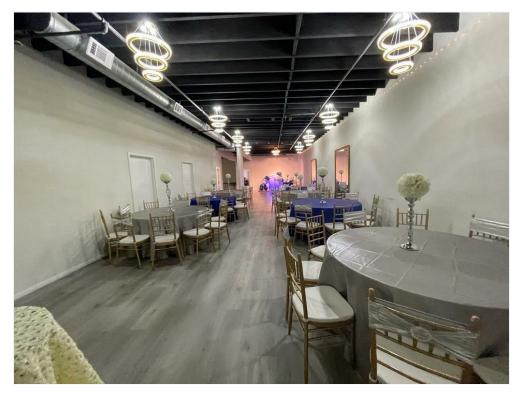

#### **Property Details**

water-city, Heating, gas-Natural, sewer-city, Lighting. Multiple meeting rooms, Full kitchen, Main Hall can seat around 1000 people banquet style with tables, around 500 car parking available, 6 restrooms with multiple stalls and easy access to all major thoroughfares.

water-city, Heating, gas-Natural, sewer-city, Lighting. Multiple meeting rooms, Full kitchen, Main Hall can seat around 1000 people banquet style with tables, around 500 car parking available, 6 restrooms with multiple stalls and easy access to all major thoroughfares.

WhatsApp Image 2023-10-31 at 11.22.32 AM (8)

WhatsApp Image 2023-10-31 at 11.22.32 AM (7)

WhatsApp Image 2023-10-31 at 11.22.32 AM (6)

WhatsApp Image 2023-10-31 at 11.22.32 AM (4)

WhatsApp Image 2023-10-31 at 11.22.32 AM (3)