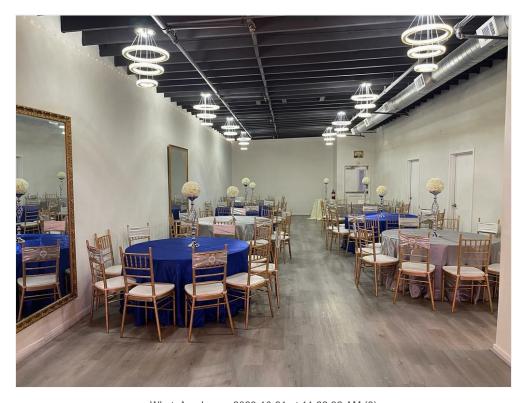

#### **Property Details**

water-city, Heating, gas-Natural, sewer-city, Lighting. Multiple meeting rooms, Full kitchen, Main Hall can seat around 1000 people banquet style with tables, around 500 car parking available, 6 restrooms with multiple stalls and easy access to all major thoroughfares.

water-city, Heating, gas-Natural, sewer-city, Lighting. Multiple meeting rooms, Full kitchen, Main Hall can seat around 1000 people banquet style with tables, around 500 car parking available, 6 restrooms with multiple stalls and easy access to all major thoroughfares.

WhatsApp Image 2023-10-31 at 11.22.32 AM (2)

WhatsApp Image 2023-10-31 at 11.22.32 AM

WhatsApp Image 2023-10-31 at 11.22.32 AM (7)

WhatsApp Image 2023-10-31 at 11.22.32 AM (6)

WhatsApp Image 2023-10-31 at 11.22.32 AM (4)