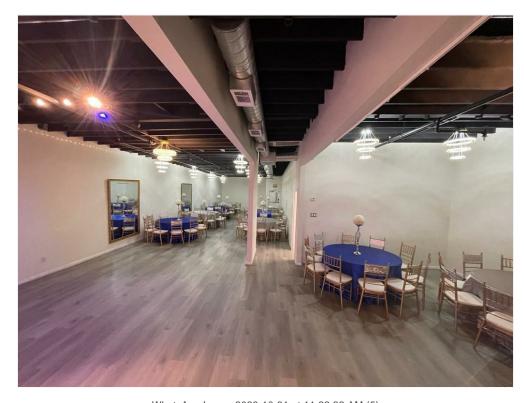

#### **Property Details**

water-city, Heating, gas-Natural, sewer-city, Lighting. Multiple meeting rooms, Full kitchen, Main Hall can seat around 1000 people banquet style with tables, around 500 car parking available, 6 restrooms with multiple stalls and easy access to all major thoroughfares.

water-city, Heating, gas-Natural, sewer-city, Lighting. Multiple meeting rooms, Full kitchen, Main Hall can seat around 1000 people banquet style with tables, around 500 car parking available, 6 restrooms with multiple stalls and easy access to all major thoroughfares.

#### Location

**Building Photo** 

WhatsApp Image 2023-10-27 at 2.26.18 PM

Primary Photo

WhatsApp Image 2023-10-31 at 12.12.12 PM

WhatsApp Image 2023-10-31 at 12.12.12 PM (3)

WhatsApp Image 2023-10-31 at 12.12.12 PM (1)