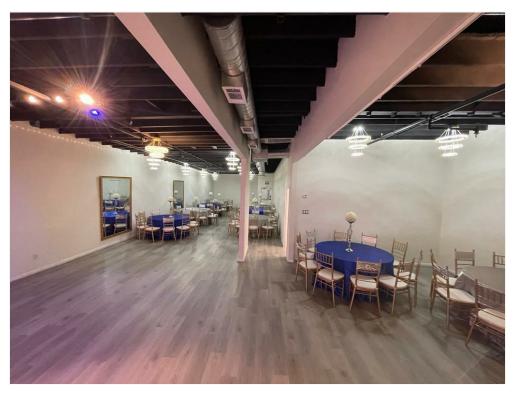

#### **Property Details**

water-city, Heating, gas-Natural, sewer-city, Lighting. Multiple meeting rooms, Full kitchen, Main Hall can seat around 1000 people banquet style with tables, around 500 car parking available, 6 restrooms with multiple stalls and easy access to all major thoroughfares.

water-city, Heating, gas-Natural, sewer-city, Lighting. Multiple meeting rooms, Full kitchen, Main Hall can seat around 1000 people banquet style with tables, around 500 car parking available, 6 restrooms with multiple stalls and easy access to all major thoroughfares.

#### Property Photos

WhatsApp Image 2023-10-31 at 12.12.12 PM (5)

WhatsApp Image 2023-10-31 at 11.22.32 AM (7)

WhatsApp Image 2023-10-31 at 11.22.32 AM (5)

WhatsApp Image 2023-10-31 at 11.22.32 AM (4)

WhatsApp Image 2023-10-31 at 11.22.32 AM (3)