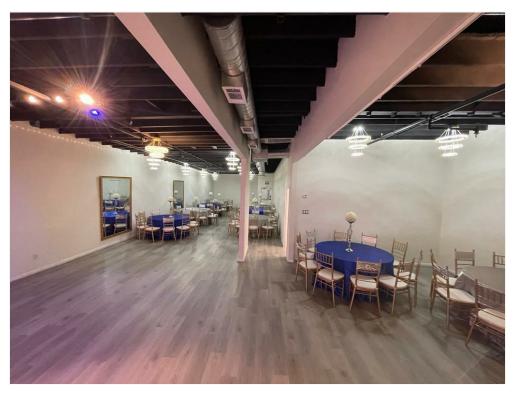

#### **Property Details**

water-city, Heating, gas-Natural, sewer-city, Lighting. Multiple meeting rooms, Full kitchen, Main Hall can seat around 1000 people banquet style with tables, around 500 car parking available, 6 restrooms with multiple stalls and easy access to all major thoroughfares.

water-city, Heating, gas-Natural, sewer-city, Lighting. Multiple meeting rooms, Full kitchen, Main Hall can seat around 1000 people banquet style with tables, around 500 car parking available, 6 restrooms with multiple stalls and easy access to all major thoroughfares.