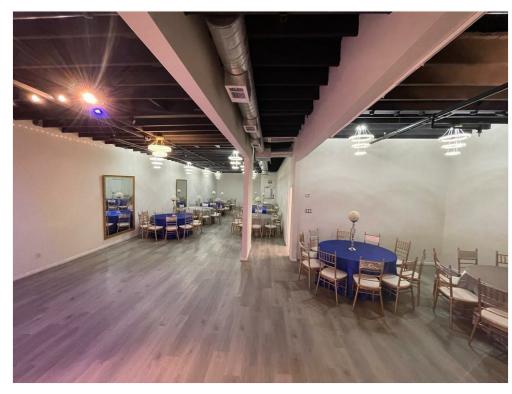

#### **Property Details**

water-city, Heating, gas-Natural, sewer-city, Lighting. Multiple meeting rooms, Full kitchen, Main Hall can seat around 1000 people banquet style with tables, around 500 car parking available, 6 restrooms with multiple stalls and easy access to all major thoroughfares.

water-city, Heating, gas-Natural, sewer-city, Lighting. Multiple meeting rooms, Full kitchen, Main Hall can seat around 1000 people banquet style with tables, around 500 car parking available, 6 restrooms with multiple stalls and easy access to all major thoroughfares.

WhatsApp Image 2023-10-31 at 11.22.32 AM (2)

WhatsApp Image 2023-10-31 at 11.22.32 AM

WhatsApp Image 2023-10-31 at 11.22.32 AM (7)

WhatsApp Image 2023-10-31 at 11.22.32 AM (5)

WhatsApp Image 2023-10-31 at 11.22.32 AM (3)