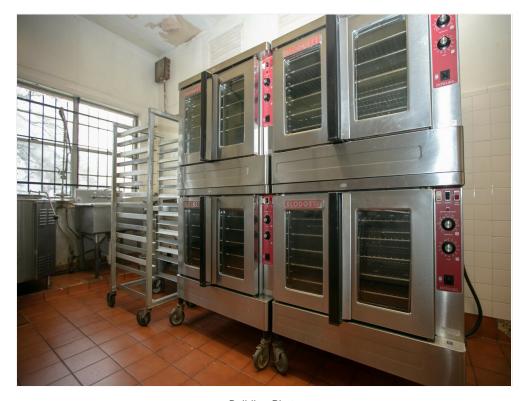

#### **Property Details**

water-city, Heating, gas-Natural, sewer-city, Lighting. Multiple meeting rooms, Full kitchen, Main Hall can seat around 1000 people banquet style with tables, around 500 car parking available, 6 restrooms with multiple stalls and easy access to all major thoroughfares.

water-city, Heating, gas-Natural, sewer-city, Lighting. Multiple meeting rooms, Full kitchen, Main Hall can seat around 1000 people banquet style with tables, around 500 car parking available, 6 restrooms with multiple stalls and easy access to all major thoroughfares.