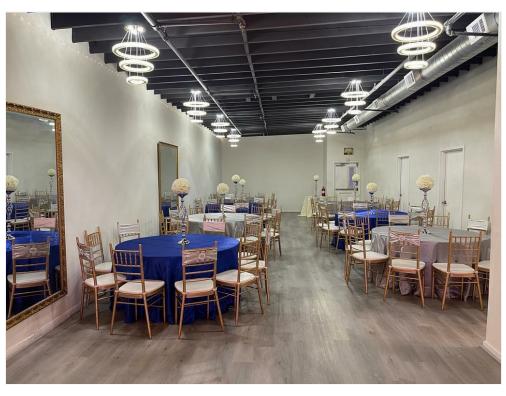

#### **Property Details**

water-city, Heating, gas-Natural, sewer-city, Lighting. Multiple meeting rooms, Full kitchen, Main Hall can seat around 1000 people banquet style with tables, around 500 car parking available, 6 restrooms with multiple stalls and easy access to all major thoroughfares.

water-city, Heating, gas-Natural, sewer-city, Lighting. Multiple meeting rooms, Full kitchen, Main Hall can seat around 1000 people banquet style with tables, around 500 car parking available, 6 restrooms with multiple stalls and easy access to all major thoroughfares.