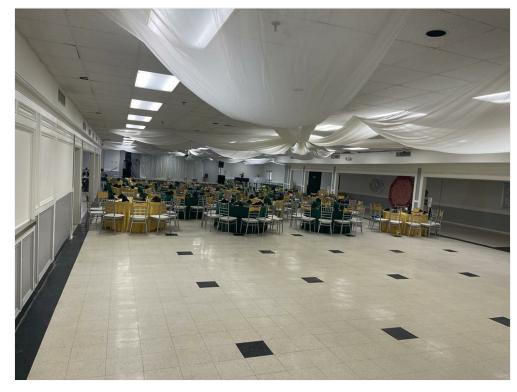

#### **Property Details**

water-city, Heating, gas-Natural, sewer-city, Lighting. Multiple meeting rooms, Full kitchen, Main Hall can seat around 1000 people banquet style with tables, around 500 car parking available, 6 restrooms with multiple stalls and easy access to all major thoroughfares.

water-city, Heating, gas-Natural, sewer-city, Lighting. Multiple meeting rooms, Full kitchen, Main Hall can seat around 1000 people banquet style with tables, around 500 car parking available, 6 restrooms with multiple stalls and easy access to all major thoroughfares.