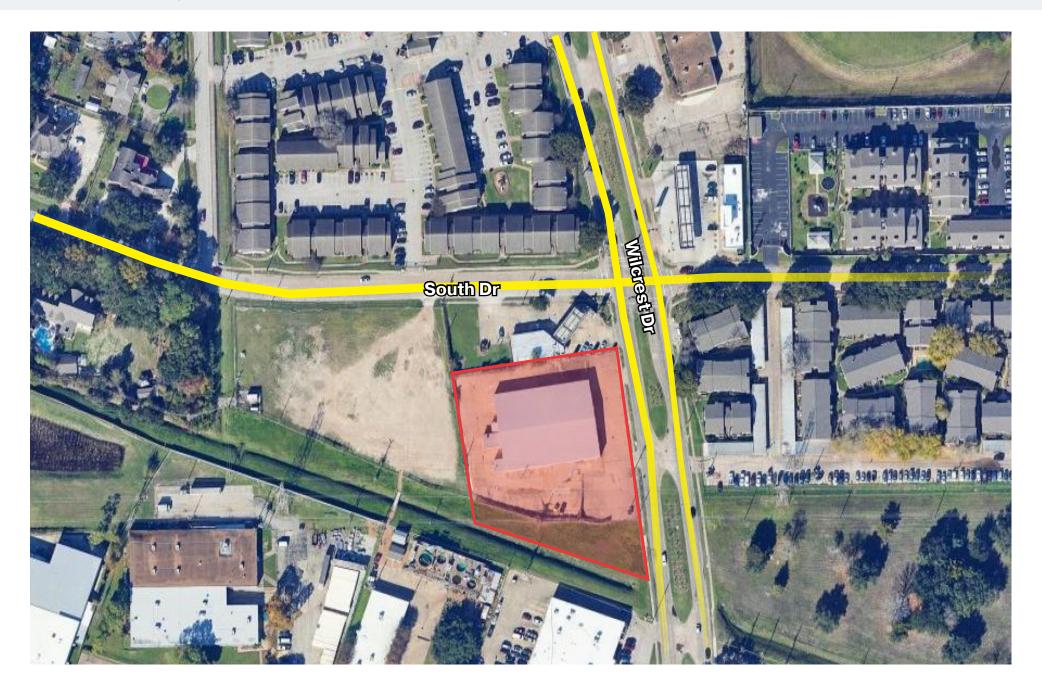

## Property Highlights | For Sale

- Building Features:
  - ±18,714 SF Freestanding Building
  - $\pm$  2,000 SF of Office/Showroom
  - ± 1.84 Acres of Land
  - Gated/Fenced Stabilized Yard Area
  - Grade Level
  - Clear Height 16'
- Location:
  - Located in Southwest Houston with great access to Beltway 8 and the Southwest
     Freeway
- Building has been permitted for a Body Shop

**SALE PRICE: \$2,800,000** 



## Location Map



## Aerial Map



### Demographics



Houston is the nation's 4th most populous city and is the 7th largest U.S. metro economy. The Houston MSA has grown at a 2.6 compound annual growth rate since 2001.

#### TRADE

Houston has the largest export market in the U.S., ranking 1st in foreign tonnage for 23 straight years. The Port of Houston is the largest Gulf Coast container port and ranks 1st in total waterborne tonnage. The major industries in Houston include energy, life sciences, aerospace & aviation, advanced manufacturing, digital technology & innovation, and transportation & logistics.

#### **EMPLOYMENT**

There are 3.1 million jobs in the Houston MSA. Health, Education, and Business & Professional Services account for nearly 1 in 3 of the region's jobs. The goods-producing sector