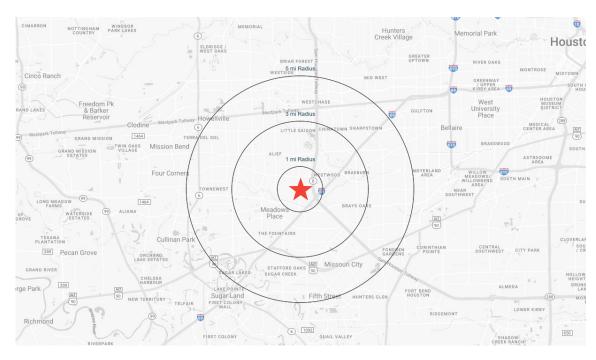

## Location Map

#### **POPULATION**

23,593 within 1 miles

**177,046** within 3 miles

**468,961** within 5 miles

#### **HOUSEHOLDS**

8,574 within 1 miles

**61,223** within 3 miles

169,813 within 5 miles

# AVERAGE HOUSEHOLD INCOME

\$61,488 within 1 miles

\$76,473 within 3 miles

\$86,594 within 5 miles

Source: SitesUSA 2023,2028