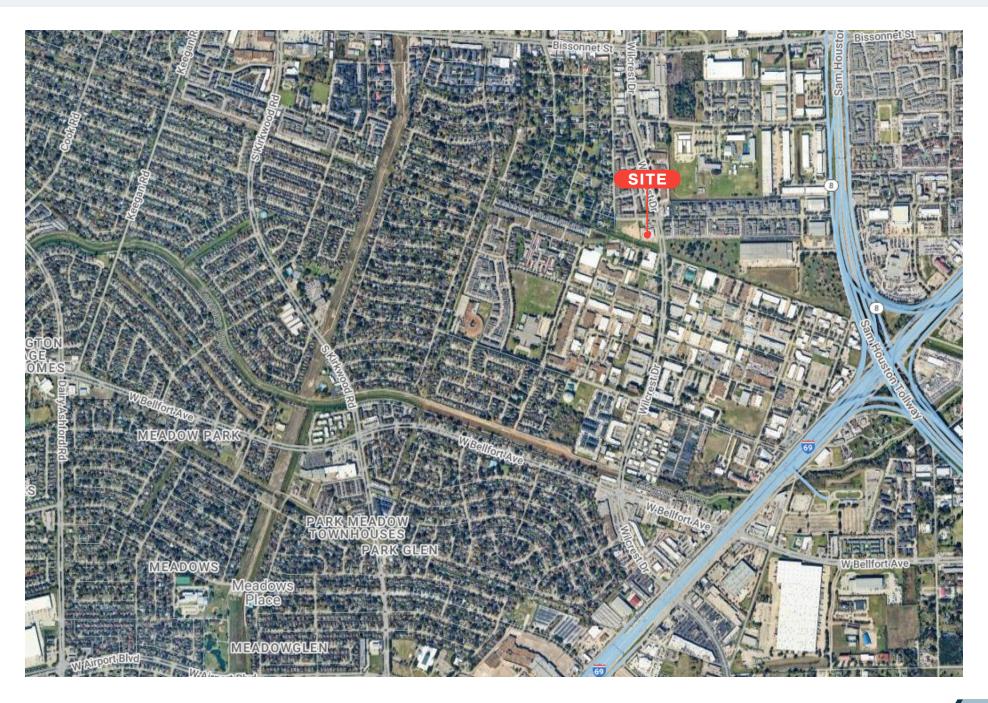

## Property Highlights | For Sale

- Building Features:
  - ±18,714 SF Freestanding Building
  - $\pm$  2,000 SF of Office/Showroom
  - ± 1.84 Acres of Land
  - Gated/Fenced Stabilized Yard Area
  - Grade Level
  - Clear Height 16'
- Location:
  - Located in Southwest Houston with great access to Beltway 8 and the Southwest
     Freeway
- Building has been permitted for a Body Shop

**SALE PRICE: \$2,800,000** 



## Location Map



## Aerial Map



### Demographics



Houston is the nation's 4th most populous city and is the 7th largest U.S. metro economy. The Houston MSA has grown at a 2.6 compound annual growth rate since 2001.

#### TRADE

Houston has the largest export market in the U.S., ranking 1st in foreign tonnage for 23 straight years. The Port of Houston is the largest Gulf Coast container port and ranks 1st in total waterborne tonnage. The major industries in Houston include energy, life sciences, aerospace & aviation, advanced manufacturing, digital technology & innovation, and transportation & logistics.

#### **EMPLOYMENT**

There are 3.1 million jobs in the Houston MSA. Health, Education, and Business & Professional Services account for nearly 1 in 3 of the region's jobs. The goods-producing sector accounts for near