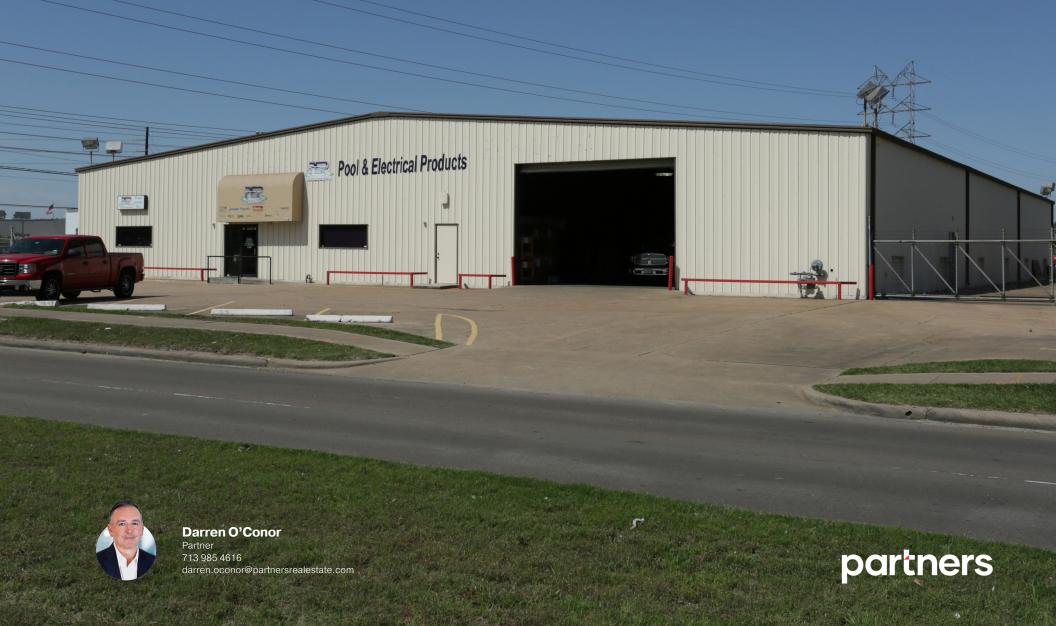

## Property Highlights | For Sale

- Building Features:
  - ±18,714 SF Freestanding Building
  - $\pm$  2,000 SF of Office/Showroom
  - ± 1.84 Acres of Land
  - Gated/Fenced Stabilized Yard Area
  - Grade Level
  - Clear Height 16'
- Location:
  - Located in Southwest Houston with great access to Beltway 8 and the Southwest
     Freeway
- Building has been permitted for a Body Shop

**SALE PRICE: \$2,800,000** 