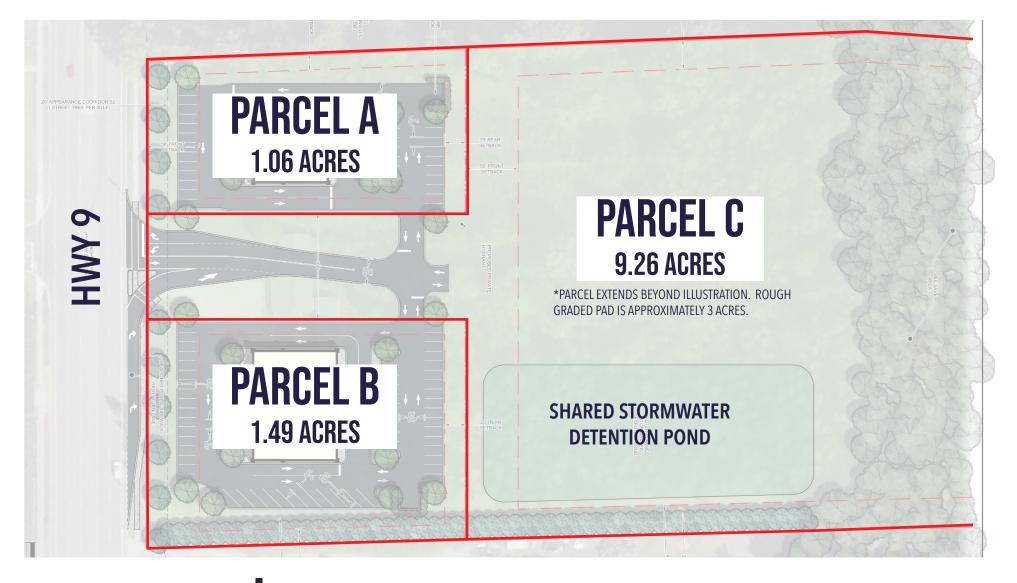

### PARCEL A 3,280 SF

**FOR LEASE** 

- Rental Rate: \$38-\$45/SF/YR
- Built-to-suit options available for tenants
- Available by Q3/2024

Conceptual Site Plan - 8,500 SF shown

**Conceptual Rendering** 

#### PARCEL B

LAND FOR SALE | LEASE | BUILD TO SUIT

- Water and sewer stubbed on site
- Shared access drive in place; REA agreement for shared stormwater detention pond
- Options for build-to-suit retail/restaurant tenants

#### PARCEL C 9.26 ACRES

FOR SALE | GROUND LEASE

- Water and sewer available on site
- Parcel to own main access drive and shared stormwater detention pond; REA agreement prepared for shared access and maintenance costs
- Suitable uses include Retail, Self Storage, or Multi-Family

PARCEL C 9.26 ACRES

FOR SALE | GROUND LEASE

randar Grading Flair