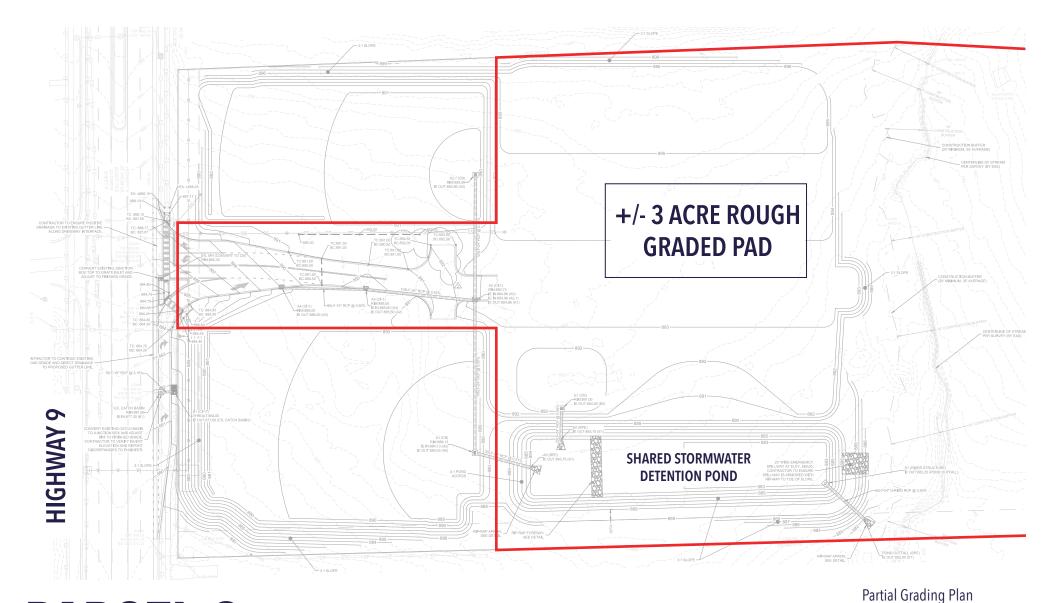

W **AVAILABLE** - OPTION TO SUBDIVIDE

### PARCEL A 3,280 SF

**FOR LEASE** 

- Rental Rate: \$38-\$45/SF/YR
- Built-to-suit options available for tenants
- Available by Q3/2024



Conceptual Site Plan - 8,500 SF shown



**Conceptual Rendering** 

#### PARCEL B

LAND FOR SALE | LEASE | BUILD TO SUIT



- Water and sewer stubbed on site
- Shared access drive in place; REA agreement for shared stormwater detention pond
- Options for build-to-suit retail/restaurant tenants



Property Survey / Subdivision Plat

#### PARCEL C 9.26 ACRES

FOR SALE | GROUND LEASE

- Water and sewer available on site
- Parcel to own main access drive and shared stormwater detention pond; REA agreement prepared for shared access and maintenance costs
- Suitable uses include Retail, Self Storage, or Multi-Family



PARCEL C 9.26 ACRES

FOR SALE | GROUND LEASE

randar Grading Flair