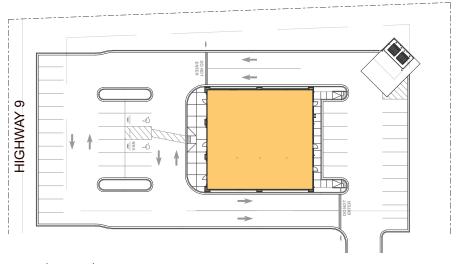

## 6/' - 6" 46' - 3" 21' - 3" **SUITE A1 & A2** 3281 NSF - DRIVE THRU WINDOW **AVAILABLE** - OPTION TO SUBDIVIDE

### PARCEL A 3,280 SF

**FOR LEASE** 

- Rental Rate: \$38-\$45/SF/YR
- Built-to-suit options available for tenants
- Available by Q3/2024

Conceptual Site Plan - 8,500 SF shown

**Conceptual Rendering** 