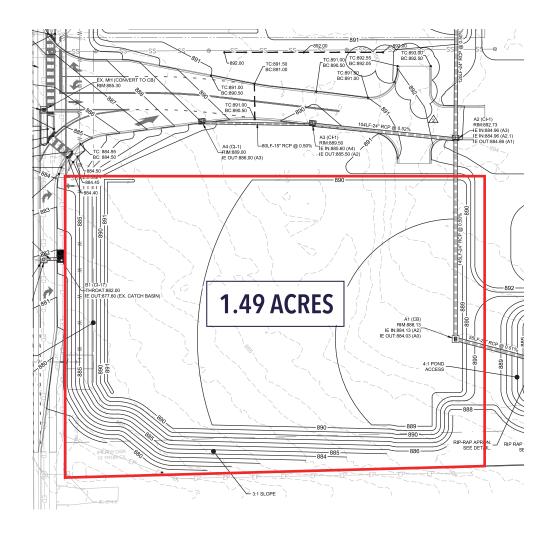

#### PARCEL B

LAND FOR SALE | LEASE | BUILD TO SUIT

- Water and sewer stubbed on site
- Shared access drive in place; REA agreement for shared stormwater detention pond
- Options for build-to-suit retail/restaurant tenants