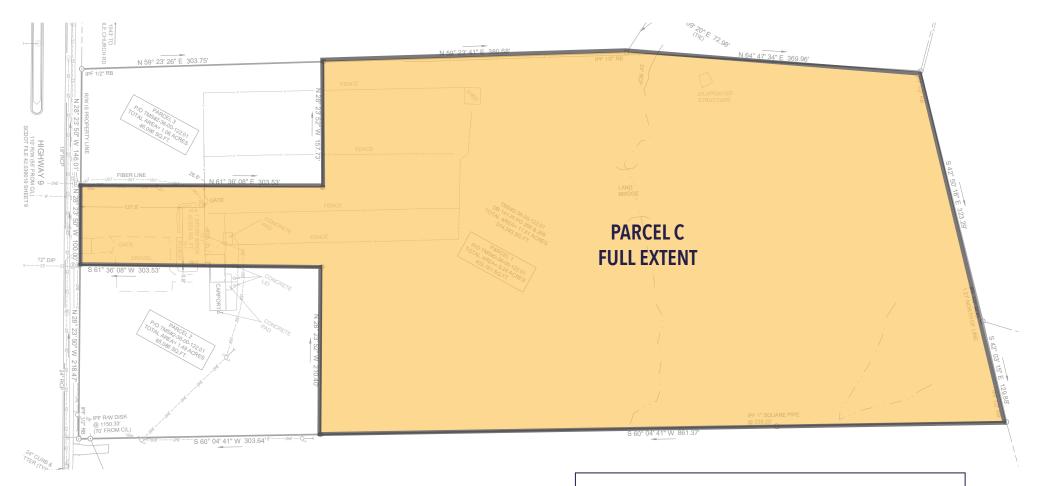

Property Survey / Subdivision Plat

#### PARCEL C 9.26 ACRES

FOR SALE | GROUND LEASE

- Water and sewer available on site
- Parcel to own main access drive and shared stormwater detention pond; REA agreement prepared for shared access and maintenance costs
- Suitable uses include Retail, Self Storage, or Multi-Family