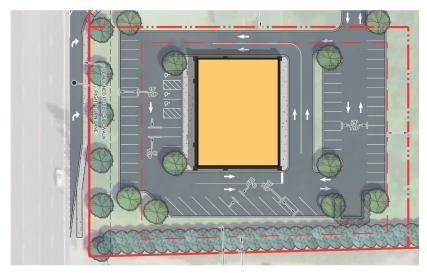

### PARCEL A 3,280 SF

**FOR LEASE** 

- Rental Rate: \$38-\$45/SF/YR
- Built-to-suit options available for tenants
- Available by Q3/2024

Conceptual Site Plan - 8,500 SF shown

**Conceptual Rendering** 