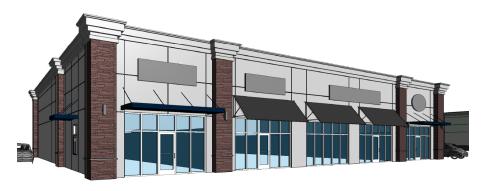

Site Plan Rendering

**Building Elevation** 

### PARCEL A 3,280 SF

**FOR LEASE** 

- Rental Rate: \$38-\$45/SF/YR
- Built-to-suit options available for tenants
- Available by Q3/2024

Conceptual Site Plan - 8,500 SF shown

**Conceptual Rendering** 