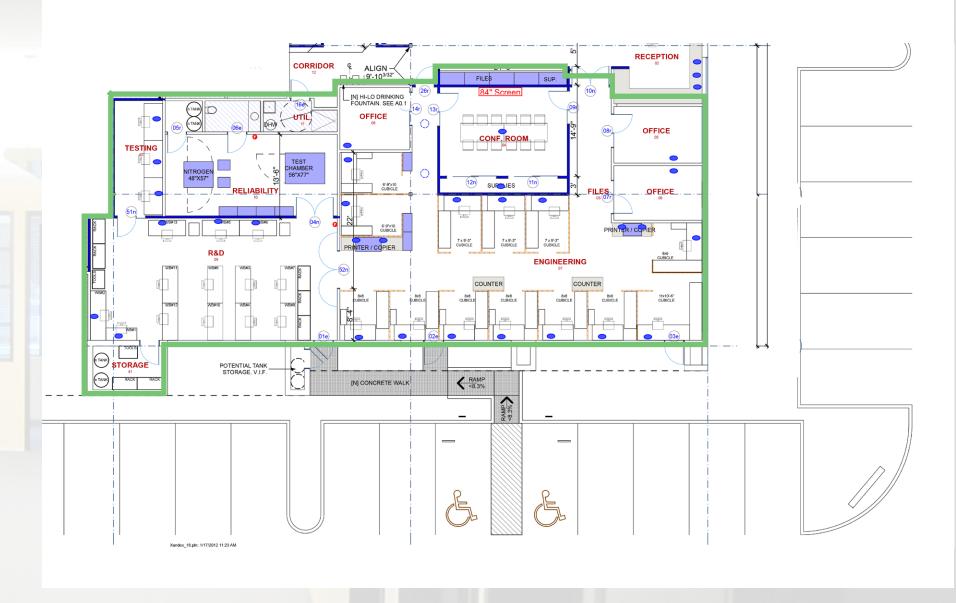

tory Space FOR LEASE

\$1.00/ RSF/Month, Gross - Year 1

\$1.35/ RSF/Month, Gross - Year 2

\$1.45/RSF/Month, Gross - Year 3



**NEWMARK** 

#### ij

- ±4,625 RSF professional office with laboratory space
- \$1.00/RSF/month, gross Year 1
- \$1.35/RSF/month, gross Year 2
- \$1.45/RSF/month, gross Year 3
- 4% increases after Year 3
- Utilities and internet are included
- Three entrances
- Shared common area restrooms plus en suite half bath
- Below market utilities (building has solar power)
- Conference room
- Furniture available
- Three private offices
- Abundant on-site parking 4:1000 ratio
- Great location with easy access to Hwy-101
- Close to many food choices, retail stores, banks and lodging
- Located at the gateway to Sonoma County















### floor

#### Unit C ±4,625 RSF





# 1360 Redwood Way Office with Laboratory Space FOR LEASE Petaluma | California

**JERRY SUYDERHOUD** Senior Managing Director jerry.suyderhoud@nmrk.com 415-526-7660 CA DRE #00633998

1101 Fifth Avenue, Suite370 San Rafael, CA 94901 415.526.7676

nmrk.com

The distributor of this communication is performing acts for which a real estate license is required. The information contained herein has been obtained from sources deemed reliable but has not been verified and no guarantee, warranty or representation, either express or implied, is made with respect to such information. Terms of sale or lease and availability are subject to change or withdrawal without notice. Last updated: August 7, 2023 10:21 AM

**NEWMARK**