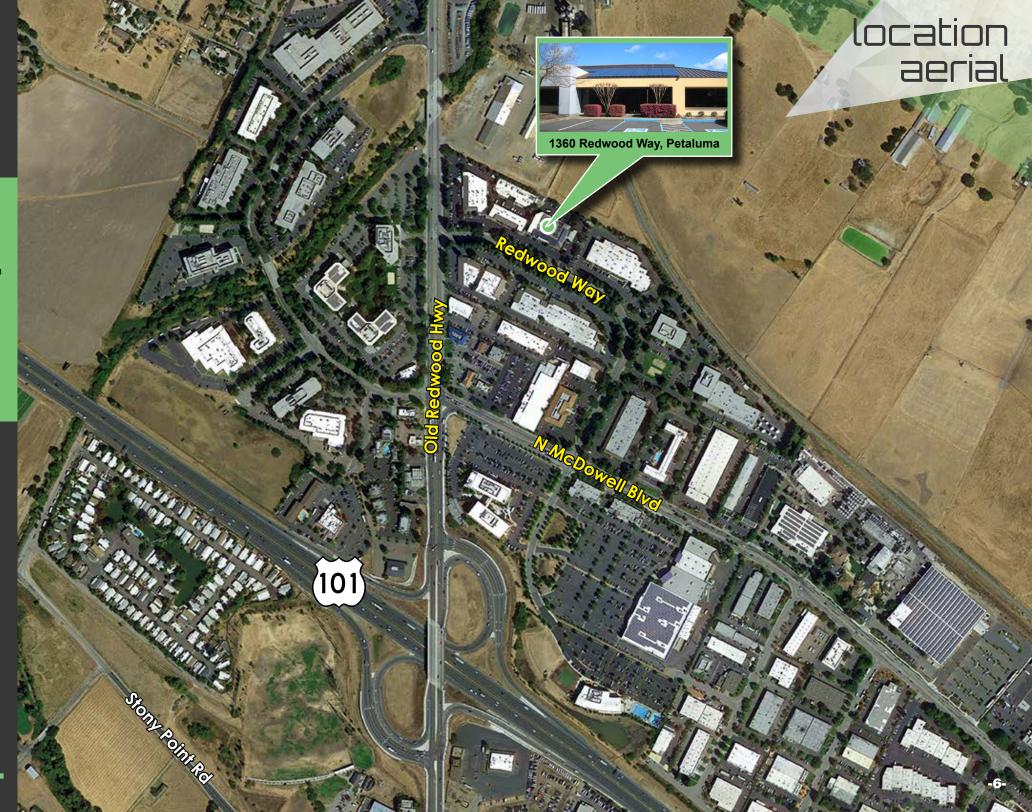

#### ij

- ±4,625 RSF professional office with laboratory space
- \$1.00/RSF/month, gross Year 1
- \$1.35/RSF/month, gross Year 2
- \$1.45/RSF/month, gross Year 3
- 4% increases after Year 3
- Utilities and internet are included
- Three entrances
- Shared common area restrooms plus en suite half bath
- Below market utilities (building has solar power)
- Conference room
- Furniture available
- Three private offices
- Abundant on-site parking 4:1000 ratio
- Great location with easy access to Hwy-101
- Close to many food choices, retail stores, banks and lodging
- Located at the gateway to Sonoma County