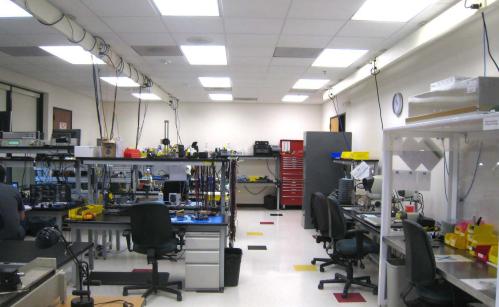

#### ij

- ±4,625 RSF professional office with laboratory space
- \$1.00/RSF/month, gross Year 1
- \$1.35/RSF/month, gross Year 2
- \$1.45/RSF/month, gross Year 3
- 4% increases after Year 3
- Utilities and internet are included
- Three entrances
- Shared common area restrooms plus en suite half bath
- Below market utilities (building has solar power)
- Conference room
- Furniture available
- Three private offices
- Abundant on-site parking 4:1000 ratio
- Great location with easy access to Hwy-101
- Close to many food choices, retail stores, banks and lodging
- Located at the gateway to Sonoma County