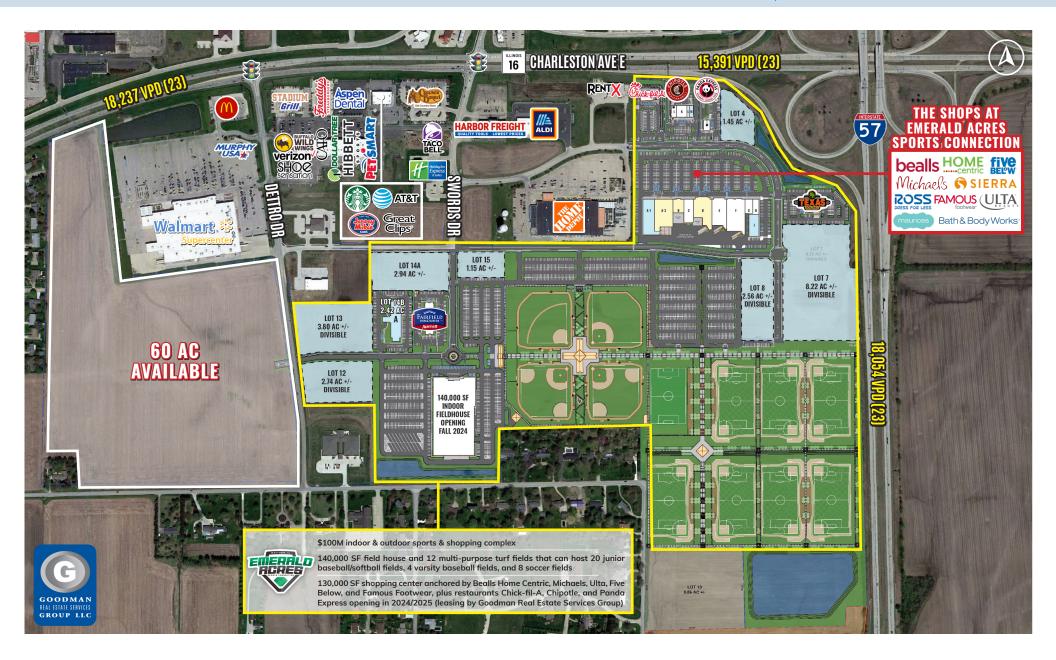

# THE SHOPS AT EMERALD ACRES SPORTS CONNECTION

Mattoon, Illinois

### EMERALD ACRES SPORTS CONNECTION

- Now open, Emerald Acres Sports Connection is a \$100M indoor and outdoor sports complex development on 150 acres that is projected to draw 580,000 visitors and generate \$23.8 million in direct spending and 59,000 hotel room nights on an annual basis. This is a next generation best-in-class youth and amateur sports experience for families and athletes of all ages. It will have a high-quality, programdriven design, including indoor basketball/ volleyball courts, outdoor baseball/softball and multipurpose turf fields, family entertainment, medical sector partnerships, food and beverage, and special events, such as concerts, rodeos, and other sports and entertainment experiences.
- Mattoon's central location between several major metropolitan statistical areas (Chicago, Indianapolis, and St. Louis) and numerous micropolitan statistical areas is the basis of the projected draw of the development. Youth sports (a \$45 billion industry) continues to be a reliable, recession-resistant driver of traffic and is forecasted to grow by 10-15% per year over the next 5-7 years (Wintergreen Research).
- This project will be developed and managed by the Sports Facilities Companies Network (Sports Facilities Advisory(SFA), Sports Facilities Development, and Sports Facilities Management(SFM)). The SFA has served more than 2,000 communities and is involved with more than \$10 billion in planned projects. SFM is the youth and amateur sports industry leader in design, lopment, and facility management. They manage the largest single network of sports tourism venues in the country.

### THE SHOPS AT EMERALD ACRES SPORTS CONNECTION

- The Shops at Emerald Acres Sports Connection is the retail, restaurant, and hotel component of the 150 AC Emerald Acres development that will benefit from the draw of the sports complex and serve the Mattoon-Charleston Micropolitan Statistical Area, which has a trade area population of 101,319 and currently draws from up to 30 miles in all directions. That draw will expand to at least 200 miles with the opening of Emerald Acres Sports Connection (Now Open).
- The site will offer walkable access to retail, restaurant, and hotel
  amenities for players, families, and coaches, elevating the customer
  experience and driving repeat visits to the sports complex. Ninety
  percent of the money in youth travel sports is spent outside of the
  walls of the venue, and customer analytics confirms that the youth
  sports tourism audience represents some of the wealthiest lifestyle
  segments in America today with strong buying power.
- AVAILABLE: Retail space and outlots for restaurants, hotels, and other retail uses.