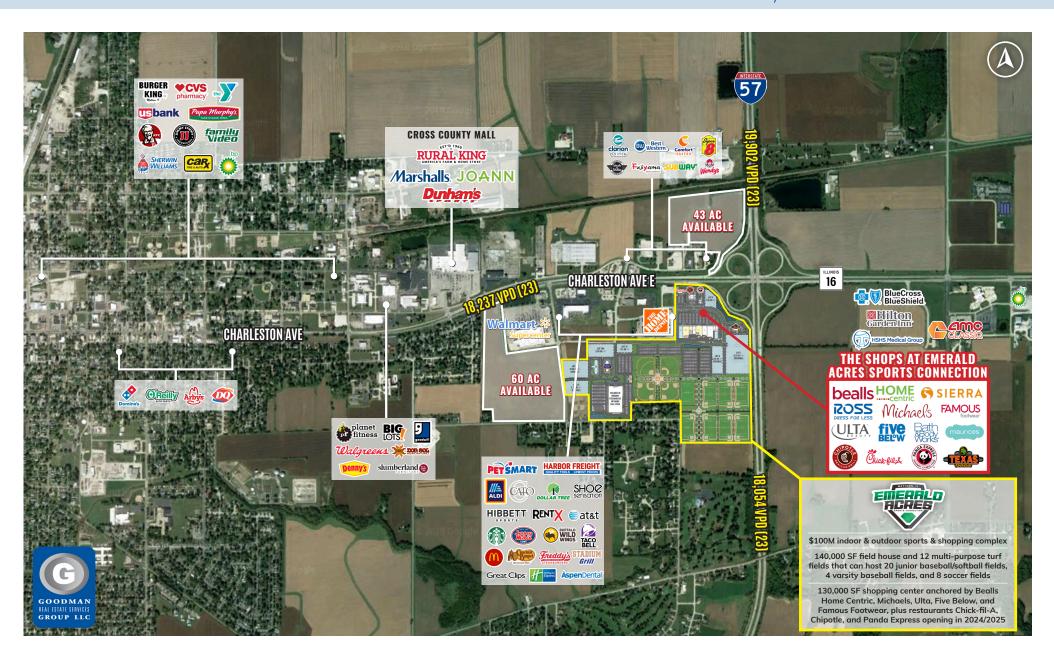

# THE SHOPS AT EMERALD ACRES SPORTS CONNECTION

Mattoon, Illinois

### EMERALD ACRES SPORTS CONNECTION

- Now open, Emerald Acres Sports Connection is a \$100M indoor and outdoor sports complex development on 150 acres that is projected to draw 580,000 visitors and generate \$23.8 million in direct spending and 59,000 hotel room nights on an annual basis. This is a next generation best-in-class youth and amateur sports experience for families and athletes of all ages. It will have a high-quality, programdriven design, including indoor basketball/ volleyball courts, outdoor baseball/softball and multipurpose turf fields, family entertainment, medical sector partnerships, food and beverage, and special events, such as concerts, rodeos, and other sports and entertainment experiences.
- Mattoon's central location between several major metropolitan statistical areas (Chicago, Indianapolis, and St. Louis) and numerous micropolitan statistical areas is the basis of the projected draw of the development. Youth sports (a \$45 billion industry) continues to be a reliable, recession-resistant driver of traffic and is forecasted to grow by 10-15% per year over the next 5-7 years (Wintergreen Research).
- This project will be developed and managed by the Sports Facilities Companies Network (Sports Facilities Advisory(SFA), Sports Facilities Development, and Sports Facilities Management(SFM)). The SFA has served more than 2,000 communities and is involved with more than \$10 billion in planned projects. SFM is the youth and amateur sports industry leader in design, lopment, and facility management. They manage the largest single network of sports tourism venues in the country.

### THE SHOPS AT EMERALD ACRES SPORTS CONNECTION

- The Shops at Emerald Acres Sports Connection is the retail, restaurant, and hotel component of the 150 AC Emerald Acres development that will benefit from the draw of the sports complex and serve the Mattoon-Charleston Micropolitan Statistical Area, which has a trade area population of 101,319 and currently draws from up to 30 miles in all directions. That draw will expand to at least 200 miles with the opening of Emerald Acres Sports Connection (Now Open).
- The site will offer walkable access to retail, restaurant, and hotel
  amenities for players, families, and coaches, elevating the customer
  experience and driving repeat visits to the sports complex. Ninety
  percent of the money in youth travel sports is spent outside of the
  walls of the venue, and customer analytics confirms that the youth
  sports tourism audience represents some of the wealthiest lifestyle
  segments in America today with strong buying power.
- AVAILABLE: Retail space and outlots for restaurants, hotels, and other retail uses.