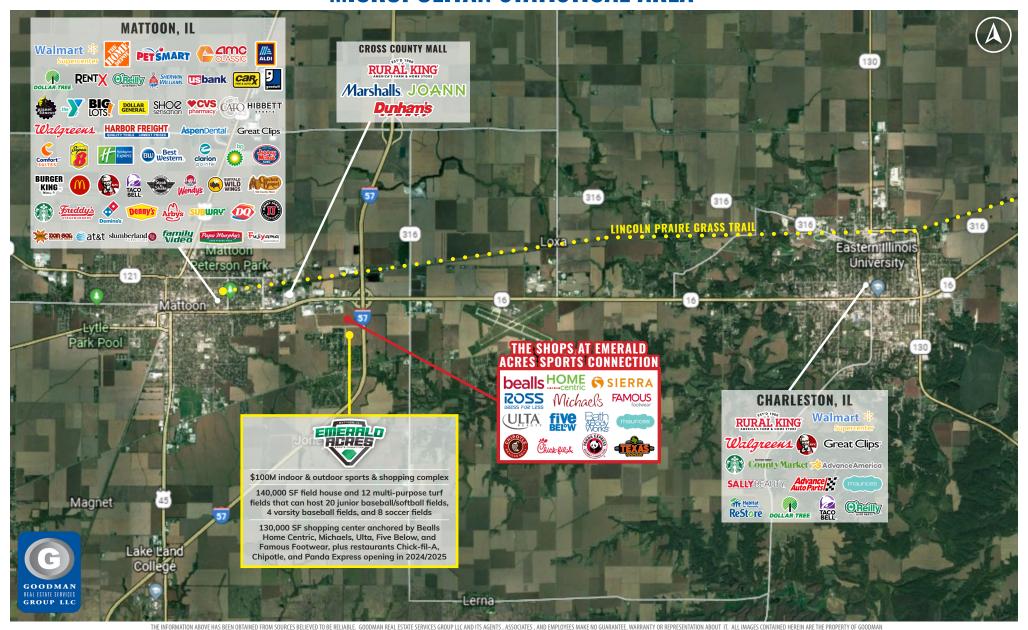

## **MICROPOLITAN STATISTICAL AREA**

### EMERALD ACRES SPORTS CONNECTION

- Now open, Emerald Acres Sports Connection is a \$100M indoor and outdoor sports complex development on 150 acres that is projected to draw 580,000 visitors and generate \$23.8 million in direct spending and 59,000 hotel room nights on an annual basis. This is a next generation best-in-class youth and amateur sports experience for families and athletes of all ages. It will have a high-quality, programdriven design, including indoor basketball/ volleyball courts, outdoor baseball/softball and multipurpose turf fields, family entertainment, medical sector partnerships, food and beverage, and special events, such as concerts, rodeos, and other sports and entertainment experiences.
- Mattoon's central location between several major metropolitan statistical areas (Chicago, Indianapolis, and St. Louis) and numerous micropolitan statistical areas is the basis of the projected draw of the development. Youth sports (a \$45 billion industry) continues to be a reliable, recession-resistant driver of traffic and is forecasted to grow by 10-15% per year over the next 5-7 years (Wintergreen Research).
- This project will be developed and managed by the Sports Facilities Companies Network (Sports Facilities Advisory(SFA), Sports Facilities Development, and Sports Facilities Management(SFM)). The SFA has served more than 2,000 communities and is involved with more than \$10 billion in planned projects. SFM is the youth and amateur sports industry leader in design, lopment, and facility management. They manage the largest single network of sports tourism venues in the country.

### THE SHOPS AT EMERALD ACRES SPORTS CONNECTION

- The Shops at Emerald Acres Sports Connection is the retail, restaurant, and hotel component of the 150 AC Emerald Acres development that will benefit from the draw of the sports complex and serve the Mattoon-Charleston Micropolitan Statistical Area, which has a trade area population of 101,319 and currently draws from up to 30 miles in all directions. That draw will expand to at least 200 miles with the opening of Emerald Acres Sports Connection (Now Open).
- The site will offer walkable access to retail, restaurant, and hotel
  amenities for players, families, and coaches, elevating the customer
  experience and driving repeat visits to the sports complex. Ninety
  percent of the money in youth travel sports is spent outside of the
  walls of the venue, and customer analytics confirms that the youth
  sports tourism audience represents some of the wealthiest lifestyle
  segments in America today with strong buying power.
- AVAILABLE: Retail space and outlots for restaurants, hotels, and other retail uses.