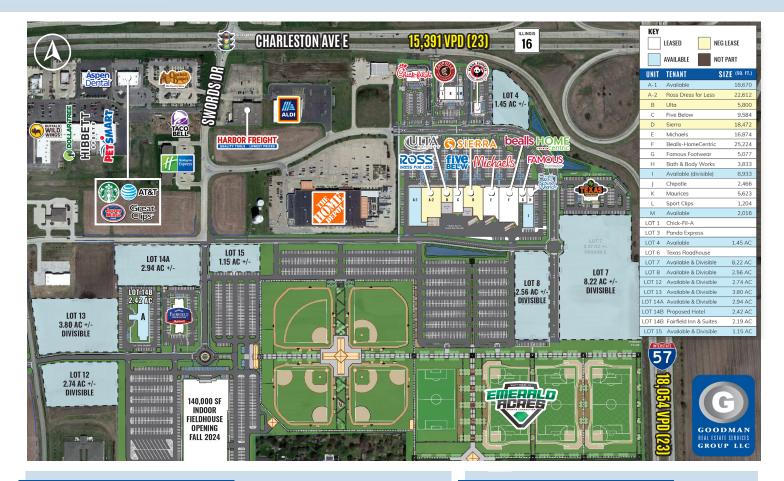

# THE SHOPS AT EMERALD ACRES SPORTS CONNECTION

Mattoon, Illinois

### EMERALD ACRES SPORTS CONNECTION

- Now open, Emerald Acres Sports Connection is a \$100M indoor and outdoor sports complex development on 150 acres that is projected to draw 580,000 visitors and generate \$23.8 million in direct spending and 59,000 hotel room nights on an annual basis. This is a next generation best-in-class youth and amateur sports experience for families and athletes of all ages. It will have a high-quality, programdriven design, including indoor basketball/ volleyball courts, outdoor baseball/softball and multipurpose turf fields, family entertainment, medical sector partnerships, food and beverage, and special events, such as concerts, rodeos, and other sports and entertainment experiences.
- Mattoon's central location between several major metropolitan statistical areas (Chicago, Indianapolis, and St. Louis) and numerous micropolitan statistical areas is the basis of the projected draw of the development. Youth sports (a \$45 billion industry) continues to be a reliable, recession-resistant driver of traffic and is forecasted to grow by 10-15% per year over the next 5-7 years (Wintergreen Research).
- This project will be developed and managed by the Sports Facilities Companies Network (Sports Facilities Advisory(SFA), Sports Facilities Development, and Sports Facilities Management(SFM)). The SFA has served more than 2,000 communities and is involved with more than \$10 billion in planned projects. SFM is the youth and amateur sports industry leader in design, lopment, and facility management. They manage the largest single network of sports tourism venues in the country.

### THE SHOPS AT EMERALD ACRES SPORTS CONNECTION

- The Shops at Emerald Acres Sports Connection is the retail, restaurant, and hotel component of the 150 AC Emerald Acres development that will benefit from the draw of the sports complex and serve the Mattoon-Charleston Micropolitan Statistical Area, which has a trade area population of 101,319 and currently draws from up to 30 miles in all directions. That draw will expand to at least 200 miles with the opening of Emerald Acres Sports Connection (Now Open).
- The site will offer walkable access to retail, restaurant, and hotel
  amenities for players, families, and coaches, elevating the customer
  experience and driving repeat visits to the sports complex. Ninety
  percent of the money in youth travel sports is spent outside of the
  walls of the venue, and customer analytics confirms that the youth
  sports tourism audience represents some of the wealthiest lifestyle
  segments in America today with strong buying power.
- AVAILABLE: Retail space and outlots for restaurants, hotels, and other retail uses.