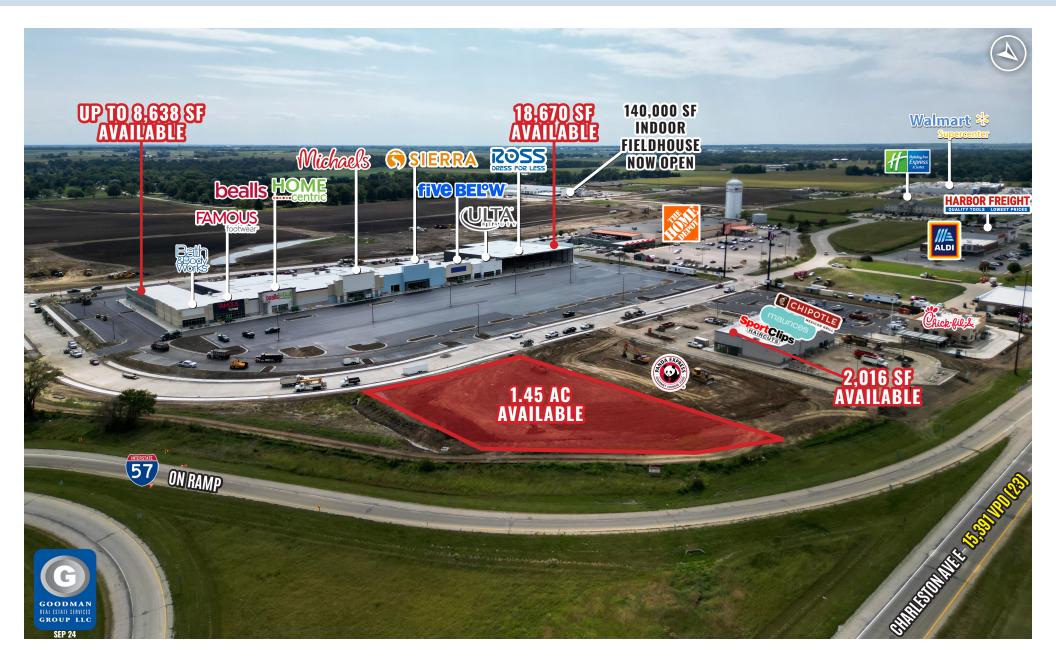

# THE SHOPS AT EMERALD ACRES SPORTS CONNECTION

Mattoon, Illinois

### EMERALD ACRES SPORTS CONNECTION

- Now open, Emerald Acres Sports Connection is a \$100M indoor and outdoor sports complex development on 150 acres that is projected to draw 580,000 visitors and generate \$23.8 million in direct spending and 59,000 hotel room nights on an annual basis. This is a next generation best-in-class youth and amateur sports experience for families and athletes of all ages. It will have a high-quality, programdriven design, including indoor basketball/ volleyball courts, outdoor baseball/softball and multipurpose turf fields, family entertainment, medical sector partnerships, food and beverage, and special events, such as concerts, rodeos, and other sports and entertainment experiences.
- Mattoon's central location between several major metropolitan statistical areas (Chicago, Indianapolis, and St. Louis) and numerous micropolitan statistical areas is the basis of the projected draw of the development. Youth sports (a \$45 billion industry) continues to be a reliable, recession-resistant driver of traffic and is forecasted to grow by 10-15% per year over the next 5-7 years (Wintergreen Research).
- This project will be developed and managed by the Sports Facilities Companies Network (Sports Facilities Advisory(SFA), Sports Facilities Development, and Sports Facilities Management(SFM)). The SFA has served more than 2,000 communities and is involved with more than \$10 billion in planned projects. SFM is the youth and amateur sports industry leader in design, lopment, and facility management. They manage the largest single network of sports tourism venues in the country.

### THE SHOPS AT EMERALD ACRES SPORTS CONNECTION

- The Shops at Emerald Acres Sports Connection is the retail, restaurant, and hotel component of the 150 AC Emerald Acres development that will benefit from the draw of the sports complex and serve the Mattoon-Charleston Micropolitan Statistical Area, which has a trade area population of 101,319 and currently draws from up to 30 miles in all directions. That draw will expand to at least 200 miles with the opening of Emerald Acres Sports Connection (Now Open).
- The site will offer walkable access to retail, restaurant, and hotel
  amenities for players, families, and coaches, elevating the customer
  experience and driving repeat visits to the sports complex. Ninety
  percent of the money in youth travel sports is spent outside of the
  walls of the venue, and customer analytics confirms that the youth
  sports tourism audience represents some of the wealthiest lifestyle
  segments in America today with strong buying power.
- AVAILABLE: Retail space and outlots for restaurants, hotels, and other retail uses.