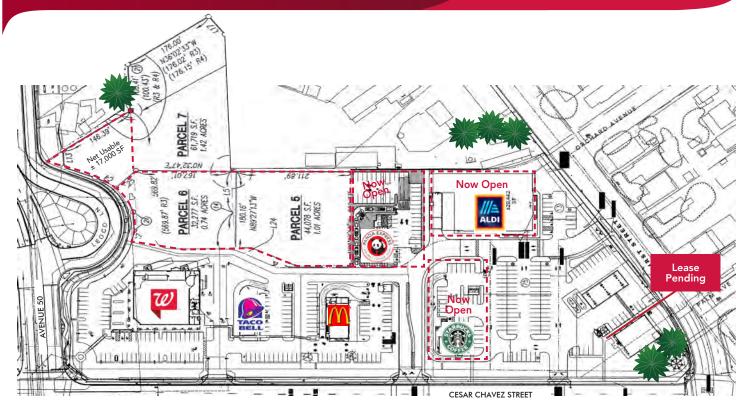

## PADS AND SHOPS FOR LEASE OR SALE

- The #1 Retail location in the southeastern part of the Coachella Valley
- Join Starbucks, McDonald's, Taco Bell and more! Aldi & Panda Express (now open)!
- In the heart of Coachella's retail core with Cardenas Markets and Food 4 Less nearby
- Ideally located to serve the communities of the eastern Coachella Valley
- Developed by Fountainhead Development

- Parcel 5 1.01 Acres
- Parcel 6 .74 Acres
- Parcel 7 .5 Acres net usable
- Easy access to Interstate 10 & Highway 111, & Highway 86
- Average traffic 45,482 vehicles per day
- New interchange coming to Highway 86 & Avenue 50