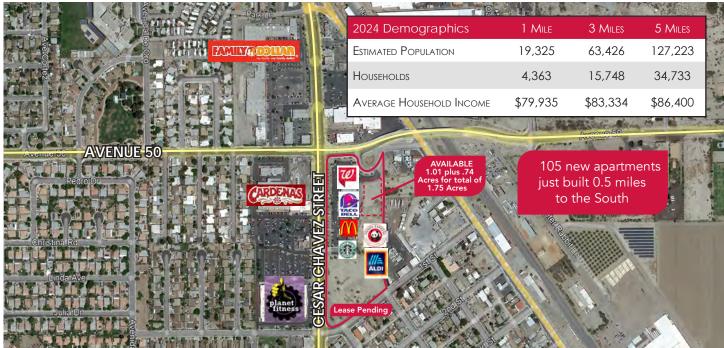

## PADS AND SHOPS FOR LEASE OR SALE

- The #1 Retail location in the southeastern part of the Coachella Valley
- Join Starbucks, McDonald's, Taco Bell and more! Aldi & Panda Express (now open)!
- In the heart of Coachella's retail core with Cardenas Markets and Food 4 Less nearby
- Ideally located to serve the communities of the eastern Coachella Valley
- Developed by Fountainhead Development

- Parcel 5 1.01 Acres
- Parcel 6 .74 Acres
- Parcel 7 .5 Acres net usable
- Easy access to Interstate 10 & Highway 111, & Highway 86
- Average traffic 45,482 vehicles per day
- New interchange coming to Highway 86 & Avenue 50