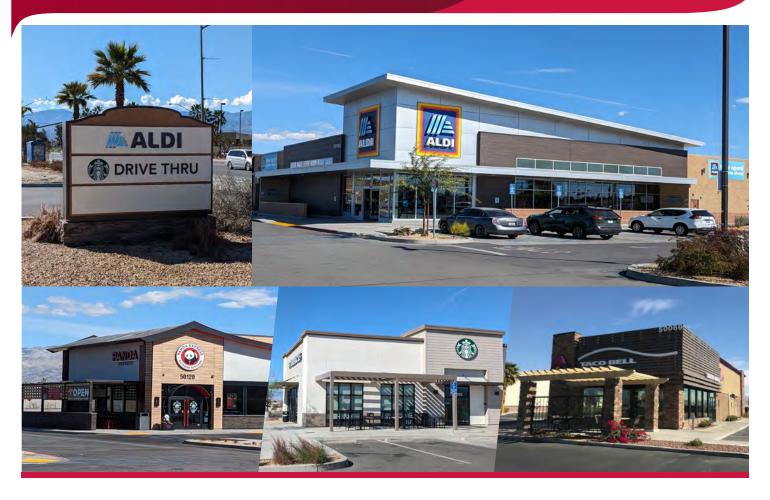

## PADS AND SHOPS FOR LEASE OR SALE

- The #1 Retail location in the southeastern part of the Coachella Valley
- Join Starbucks, McDonald's, Taco Bell and more! Aldi & Panda Express (now open)!
- In the heart of Coachella's retail core with Cardenas Markets and Food 4 Less nearby
- Ideally located to serve the communities of the eastern Coachella Valley
- Developed by Fountainhead Development