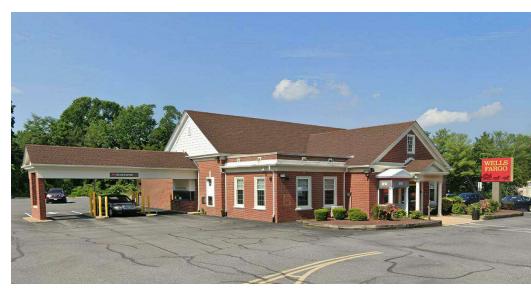

#### 7270 Lancaster Pike Hockessin, DE 19707

### RETAIL/OFFICE BUILDING FOR SALE

#### PROPERTY DESCRIPTION

**THE GATEWAY TO HOCKESSIN:** This is a rare opportunity to own a prime commercial property along the heavily traveled Lancaster Pike corridor. This property is zoned Commercial Regional (CR), which allows for a wide variety of commercial uses to be permitted. While currently fit-out for a Bank branch, the property is also well-suited for a potential redevelopment as the Stormwater Management is already in-place on the site. The property's access and visibility are considered excellent with both ingress/egress and signage along both Lancaster Pike and Old Lancaster Pike. With its prominent location and development possibilities, this property is ideal for businesses seeking a prestigious address.