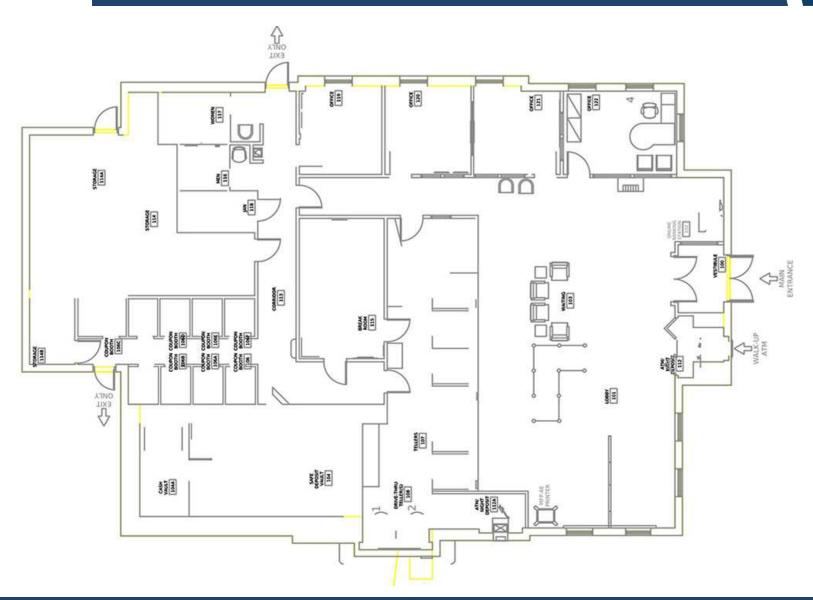

#### **PROPERTY DETAILS**

Available: 6,000 SF +/-Sale Price: \$2,700,000.00

Lot Size: 3.53 ACParking: 90 spaces

Zoning: CR (Commercial Regional)Frontage: 305' (Lancaster Pike)

• Tenant Vacating: 9/25/24