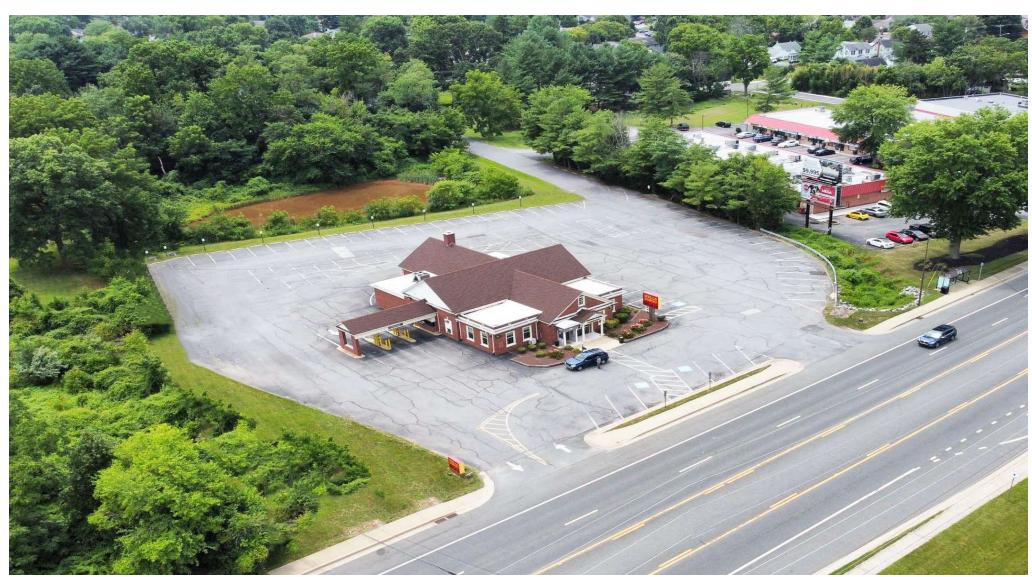

#### PROPERTY DESCRIPTION

**THE GATEWAY TO HOCKESSIN:** This is a rare opportunity to own a prime commercial property along the heavily traveled Lancaster Pike corridor. This property is zoned Commercial Regional (CR), which allows for a wide variety of commercial uses to be permitted. While currently fit-out for a Bank branch, the property is also well-suited for a potential redevelopment as the Stormwater Management is already in-place on the site. The property's access and visibility are considered excellent with both ingress/egress and signage along both Lancaster Pike and Old Lancaster Pike. With its prominent location and development possibilities, this property is ideal for businesses seeking a prestigious address.

#### **PROPERTY DETAILS**

Available: 6,000 SF +/-Sale Price: \$2,700,000.00

Lot Size: 3.53 ACParking: 90 spaces

Zoning: CR (Commercial Regional)Frontage: 305' (Lancaster Pike)

• Tenant Vacating: 9/25/24