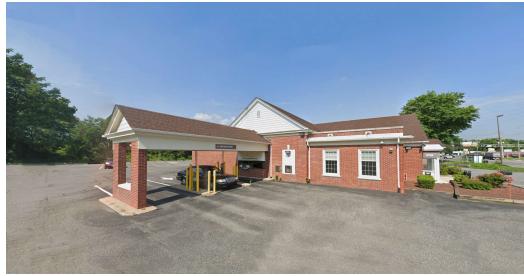

#### PROPERTY HIGHLIGHTS

• Three (3) drive-thru lanes

• Traffic counts for Lancaster Pike/Old Lancaster Pike combined are 21,795 VPD

| DEMOGRAPHICS      | 1 MILE    | 3 MILES   | 5 MILES   |
|-------------------|-----------|-----------|-----------|
| Total Population  | 4,790     | 31,798    | 91,888    |
| Total Households  | 1,763     | 11,966    | 35,394    |
| Average HH Income | \$209,684 | \$197,606 | \$158,151 |
| Median Age        | 44        | 46        | 44        |