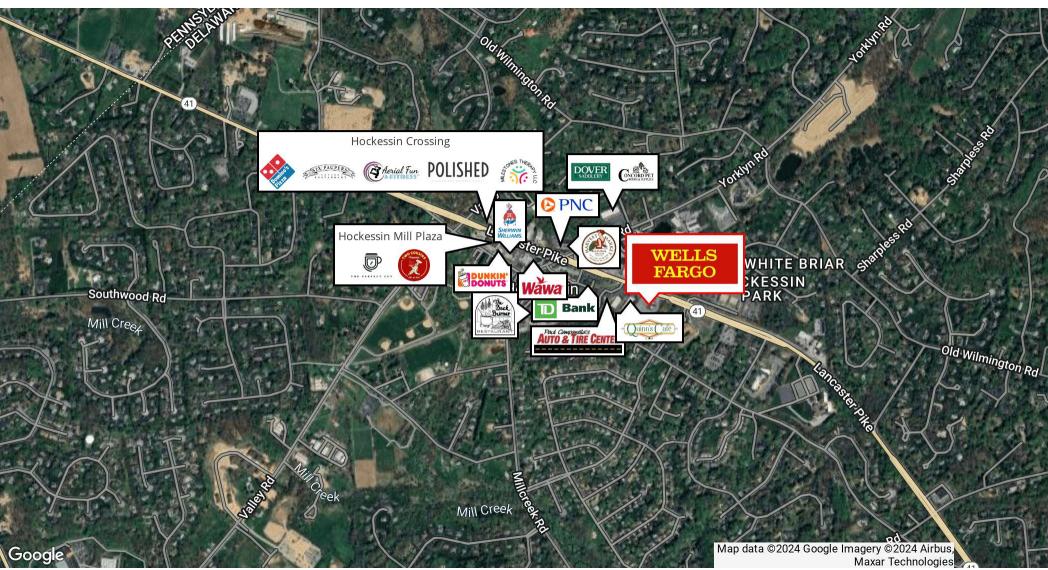

#### PROPERTY DESCRIPTION

**THE GATEWAY TO HOCKESSIN:** This is a rare opportunity to own a prime commercial property along the heavily traveled Lancaster Pike corridor. This property is zoned Commercial Regional (CR), which allows for a wide variety of commercial uses to be permitted. While currently fit-out for a Bank branch, the property is also well-suited for a potential redevelopment as the Stormwater Management is already in-place on the site. The property's access and visibility are considered excellent with both ingress/egress and signage along both Lancaster Pike and Old Lancaster Pike. With its prominent location and development possibilities, this property is ideal for businesses seeking a prestigious address.

#### PROPERTY HIGHLIGHTS

• Three (3) drive-thru lanes

• Traffic counts for Lancaster Pike/Old Lancaster Pike combined are 21,795 VPD

| DEMOGRAPHICS      | 1 MILE    | 3 MILES   | 5 MILES   |
|-------------------|-----------|-----------|-----------|
| Total Population  | 4,790     | 31,798    | 91,888    |
| Total Households  | 1,763     | 11,966    | 35,394    |
| Average HH Income | \$209,684 | \$197,606 | \$158,151 |
| Median Age        | 44        | 46        | 44        |