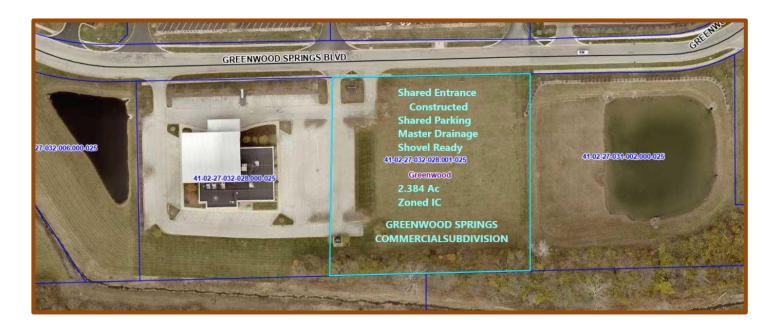

# **Greenwood Springs Commercial Park**

Prime Location: I-65/County Line Road/Emerson Avenue Greenwood Springs Commercial Park

2.384 Ac Lot 4 Block 4

Asking Price \$345,000/Ac

High Traffic Commercial Corridor • ½ Mile from I-65 Interchange

Shovel Ready
Master Drainage & Retention
Zoned IC
Municipal Incentives Available
Meticulous Property Mgmt.