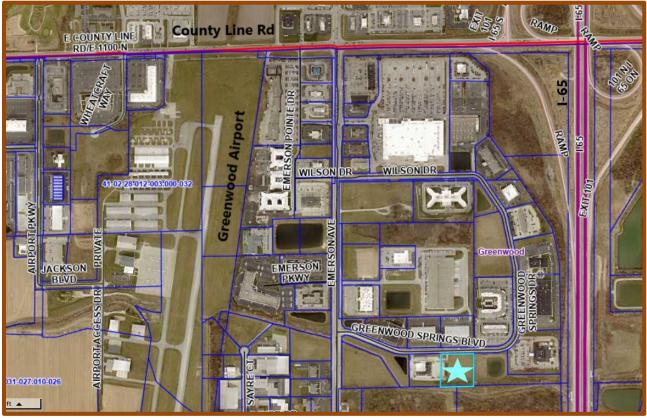

# **Greenwood Springs Commercial Park**

Prime Location: I-65/County Line Road/Emerson Avenue Greenwood Springs Commercial Park

2.384 Ac Lot 4 Block 4

Asking Price \$345,000/Ac

High Traffic Commercial Corridor • ½ Mile from I-65 Interchange

# **Greenwood Springs Commercial Park**

Rapidly Growing Area: Restaurants, Hotels, Kroger Marketplace, Costco, Banks, Retail, Professional, 400+ New Apartments, Indy South Greenwood Airport, St. Francis Hospital Main Campus