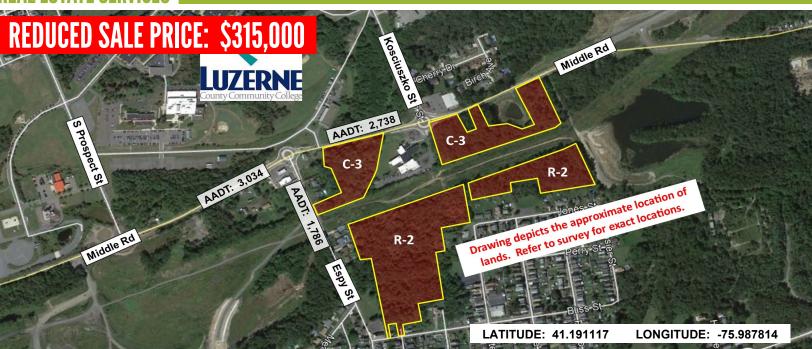

#### MIDDLE ROAD & ESPY STREET, NANTICOKE, PA 18634

33.04+/- acres of wooded undeveloped land for sale. These 4 non-contiguous pieces of land are on one tax parcel. A portion is located on the northern and southern side of the Birchwood Healthcare and Rehabilitation Center and is zoned Heavy Commercial (C-3) and the other 2 pieces of land are zoned Two Family Residential (R-2) and are located off of Espy Street adjacent to an R-2 zoned residential neighborhood.

### **PROPERTY DETAILS:**

- 33.04+/- Acres
- PIN: p/o K7S2VARVAR-42
- Zoned C-3 (Heavy Commercial) & R-2 (Two Family Residential)
- Public Utilities in Area
- 2024 Taxes \$154.00
- AADT on Middle Rd (N) 2,954 (PennDot TIRe 2021)
- AADT on Middle Rd (S) 2,685 (PennDot TIRe 2021)
- AADT on Espy St 1,928 (PennDOT 2021)