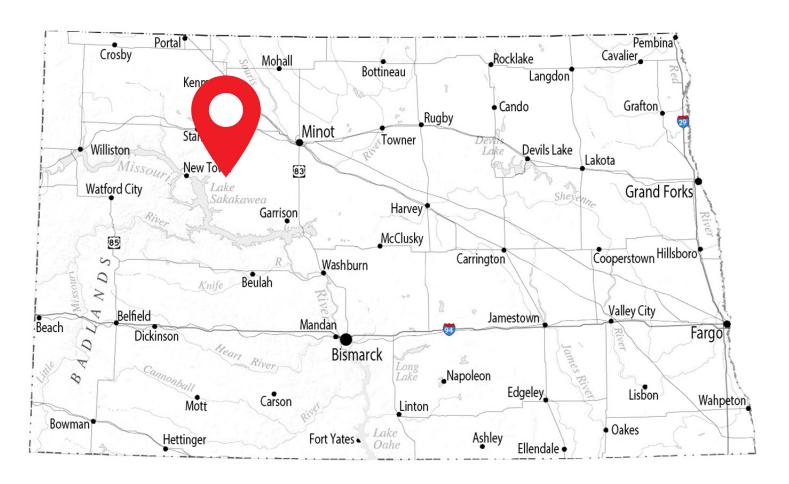

23 & HWY 37 | PARSHALL, ND

# **PROPERTY DETAILS**

PID#: 58-0059700

LEGAL DESCRIPTION: OUTLOT 2 OF LOT 1 S19 T152 R89

**LOT SIZE:** 14.24 Acres (620,294 SF)

**ZONING:** A - Agricultural

**2023 TAXES:** \$78.98

SPECIAL ASSESSMENTS: None at this time

# **ALTA SURVEY**



MIXED-USED DEVELOPMENT LAND HWY 23 & HWY 37 | PARSHALL, ND

#### CONCEPT LAYOUT | MIXED-USE DEVELOPMENT



#### **MIXED-USE POTENTIAL USES:**

- Bank
- Convenience Store
- Hotel
- Medical Complex
- Multi-Family Units
- Office Complex
- Restaurant
- Truck Stop

#### **LOCATED NEAR:**

- The City of Parshall, ND
- Lake Sakakawea
- Bakken Oil & Gas Reserves



MIXED-USED DEVELOPMENT LAND HWY 23 & HWY 37 | PARSHALL, ND

### **PLAT MAP**





MIXED-USED DEVELOPMENT LAND HWY 23 & HWY 37 | PARSHALL, ND

# **LOCATION MAP**