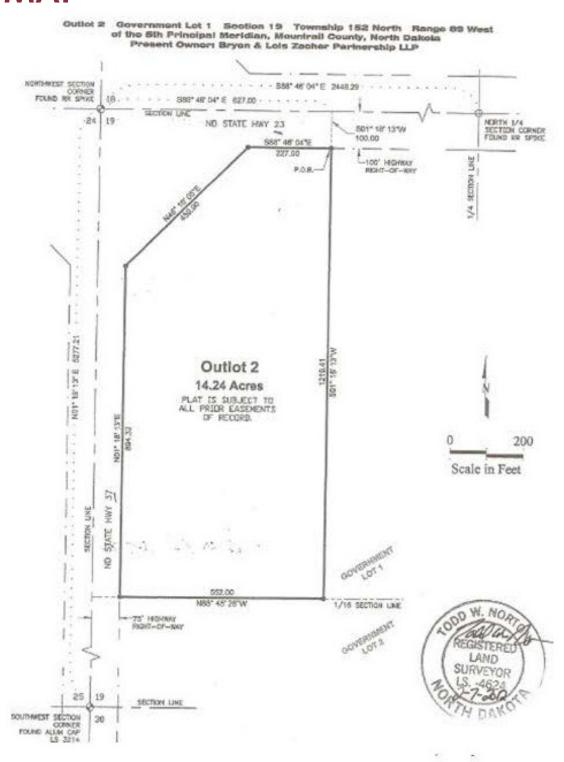

### **PLAT MAP**

MIXED-USED DEVELOPMENT LAND HWY 23 & HWY 37 | PARSHALL, ND

# **PROPERTY DETAILS**

PID#: 58-0059700

LEGAL DESCRIPTION: OUTLOT 2 OF LOT 1 S19 T152 R89

**LOT SIZE:** 14.24 Acres (620,294 SF)

**ZONING:** A - Agricultural

**2023 TAXES:** \$78.98

SPECIAL ASSESSMENTS: None at this time

### LOT SIZE:

14.24 ACRES | 620,294 SF