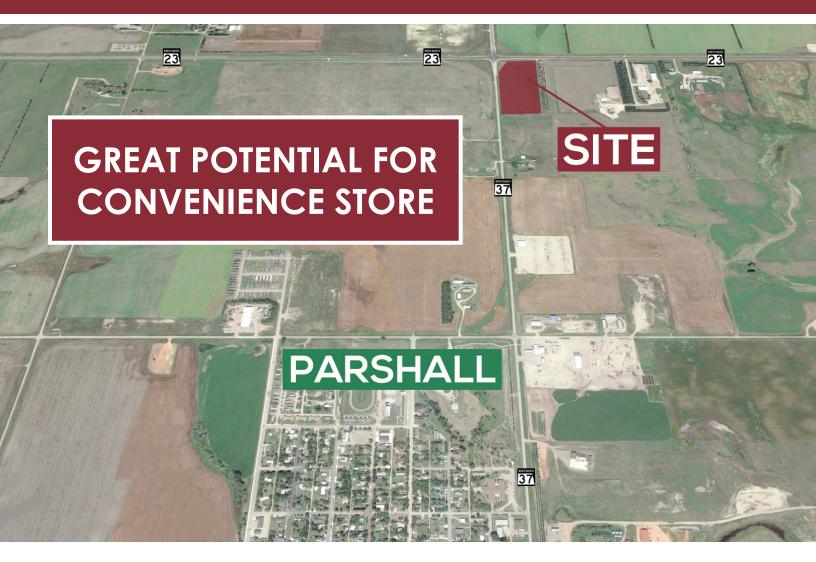

MIXED-USED DEVELOPMENT LAND HWY 23 & HWY 37 | PARSHALL, ND

# **LOCATION MAP**

#### **HIGHLIGHTS:**

- Excellent Mixed-Use Development Opportunity
- Zoning: A-Agricultural
- Utilities Installed on Hwy 37 to Hwy 23
- Great Visibility at the intersection of two State Highways
- Located in the Heart of the Bakken, Parshall is 1 hour SW of Minot & just 40 minutes from Hwy 83