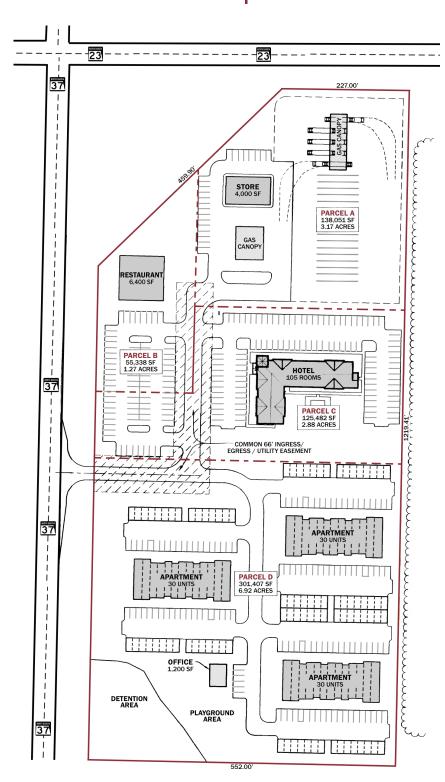

#### CONCEPT LAYOUT | MIXED-USE DEVELOPMENT

#### **MIXED-USE POTENTIAL USES:**

- Bank
- Convenience Store
- Hotel
- Medical Complex
- Multi-Family Units
- Office Complex
- Restaurant
- Truck Stop