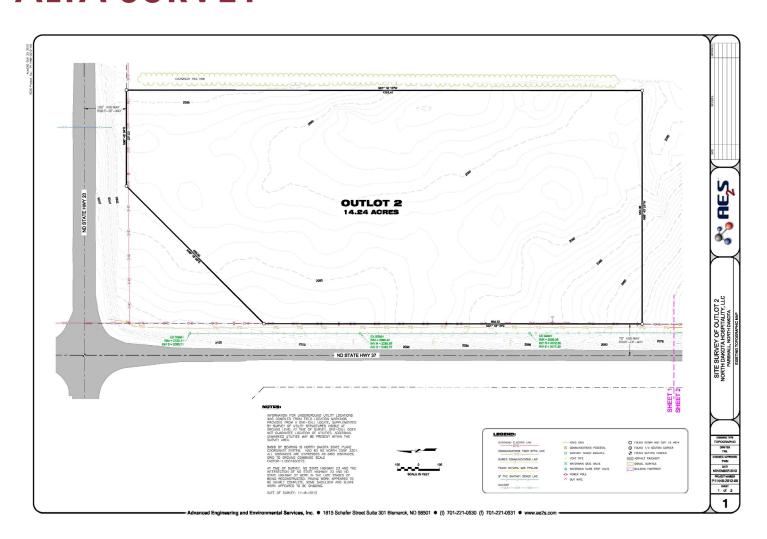

# **ALTA SURVEY**

MIXED-USED DEVELOPMENT LAND HWY 23 & HWY 37 | PARSHALL, ND

### LOT SIZE:

14.24 ACRES | 620,294 SF

# **PROPERTY DETAILS**

PID#: 58-0059700

LEGAL DESCRIPTION: OUTLOT 2 OF LOT 1 S19 T152 R89

**LOT SIZE:** 14.24 Acres (620,294 SF)

**ZONING:** A - Agricultural

**2023 TAXES:** \$78.98

SPECIAL ASSESSMENTS: None at this time