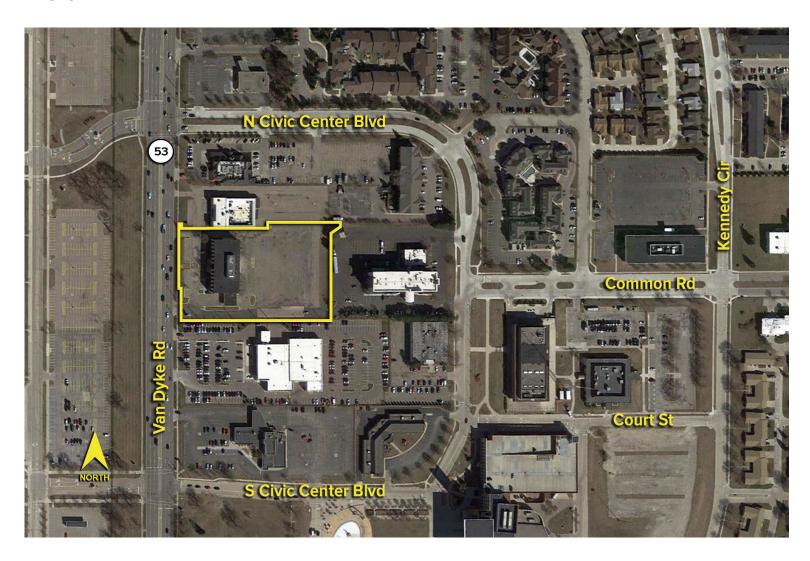

quare, Suite 1200

One Towne Square, Suite 1200 Southfield, MI 48076 www.signatureassociates.com

## Plan Concept 2



For more information, please contact:

PETER VANDERKAAY (248) 359 3837 pvanderkaay@signatureassociates.com **JOE HAMWAY** (248) 948 0113 jhamway@signatureassociates.com

SIGNATURE ASSOCIATES One Towne Square, Suite 1200

# 30100 Van Dyke Avenue – Warren, Michigan Office For Sale

41,055 Square Feet AVAILABLE



For more information, please contact:

PETER VANDERKAAY (248) 359 3837 pvanderkaay@signatureassociates.com JOE HAMWAY (248) 948 0113 jhamway@signatureassociates.com SIGNATURE ASSOCIATES
One Towne Square, Suite 1200
Southfield, MI 48076
www.signatureassociates.com

# 30100 Van Dyke Avenue – Warren, Michigan Office For Sale

41,055 Square Feet AVAILABLE

#### Aerial