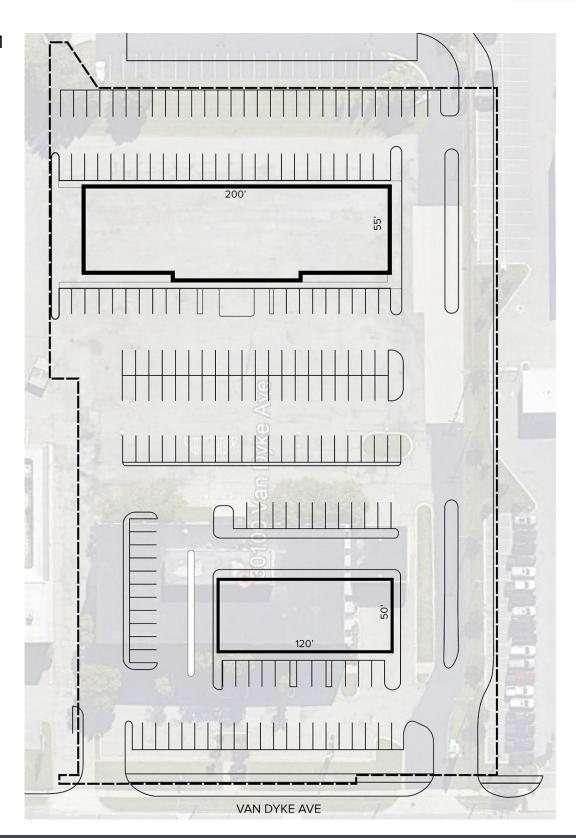

## 30100 VAN DYKE AVENUE WARREN, MICHIGAN

OFFICE FOR SALE 41,055 Square Feet Available



### PERFECT FOR HOTEL DEVELOPMENT

#### **PLAN CONCEPT 1**



#### PLAN CONCEPT 2



#### **PROPERTY FEATURES**

- Rare opportunity to own in Warren's City Center
- 41,055 square feet for sale
- Located directly across from GM Tech Center on Van Dyke Avenue situated on 3.1 acres
- Zoned Urban Neighborhood
- Current has 200+ free surface parking
- Asking Price: \$2,650,000 (\$64.55/sq. ft)



For more information, please contact:

PETER VANDERKAAY (248) 359 3837 pvanderkaay@signatureassociates.com

JOE HAMWAY (248) 948 0113 jhamway@signatureassociates.com SIGNATURE ASSOCIATES
One Towne Square, Suite 1200
Southfield, MI 48076
www.signatureassociates.com

## Plan Concept 1



For more information, please contact:

PETER VANDERKAAY (248) 359 3837 pvanderkaay@signatureassociates.com

JOE HAMWAY (248) 948 0113 jhamway@signatureassociates.com SIGNATURE ASSOCIATES
One Towne Square, Suite 1200

One Towne Square, Suite 1200 Southfield, MI 48076 www.signatureassociates.com

## Plan Concept 2



For more information, please contact:

PETER VANDERKAAY (248) 359 3837 pvanderkaay@signatureassociates.com **JOE HAMWAY** (248) 948 0113 jhamway@signatureassociates.com

SIGNATURE ASSOCIATES One Towne Square, Suite 1200

# 30100 Van Dyke Avenue – Warren, Michigan Office For Sale

41,055 Square Feet AVAILABLE



For more information, please contact:

PETER VANDERKAAY (248) 359 3837 pvanderkaay@signatureassociates.com JOE HAMWAY (248) 948 0113 jhamway@signatureassociates.com SIG