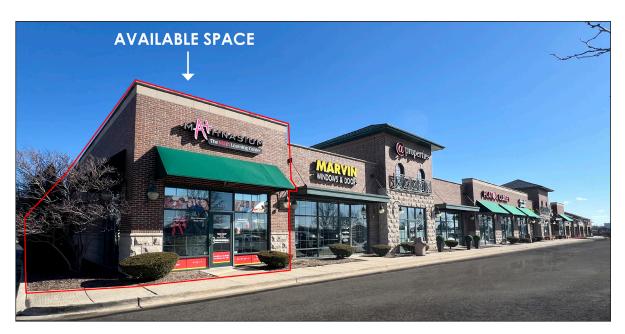

#### 1,411 SF RETAIL SPACE

- CONFIDENTIAL! PLEASE DO NOT TALK TO EMPLOYEES!
   Currently occupied by Mathnasium. Tenant relocating.
- Available on May 1, 2024
- Prime exposure to Randall Rd retail corridor 42,694 VPD on Randall Rd.
- Located across the street from Algonquin Commons and Walmart
- Join Montarra Grill, Diamond Physical Therapy, Jewelers, Plato's Closet, Blue Ribbon Millwork and @Properties
- Adjacent to BP Amoco/Dunkin' Donuts and Dave's Hot Chicken