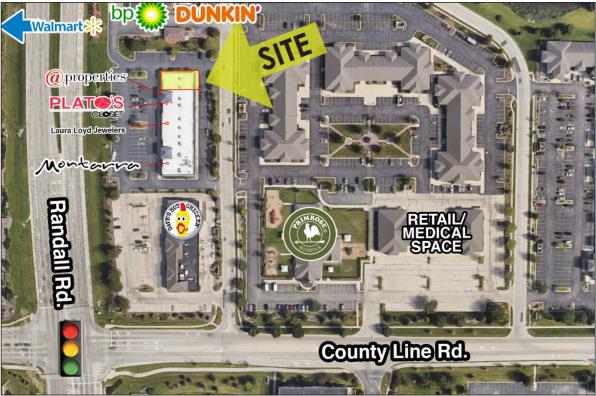

#### 1,411 SF RETAIL SPACE

- CONFIDENTIAL! PLEASE DO NOT TALK TO EMPLOYEES!
   Currently occupied by Mathnasium. Tenant relocating.
- Available on May 1, 2024
- Prime exposure to Randall Rd retail corridor 42,694 VPD on Randall Rd.
- Located across the street from Algonquin Commons and Walmart
- Join Montarra Grill, Diamond Physical Therapy, Jewelers, Plato's Closet, Blue Ribbon Millwork and @Properties
- Adjacent to BP Amoco/Dunkin' Donuts and Dave's Hot Chicken