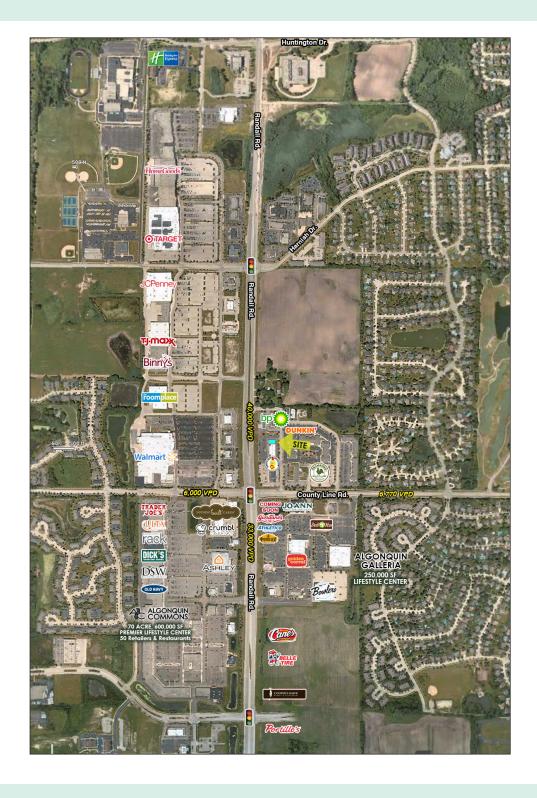

#### 1,411 SF RETAIL SPACE

- CONFIDENTIAL! PLEASE DO NOT TALK TO EMPLOYEES!
   Currently occupied by Mathnasium. Tenant relocating.
- Available on May 1, 2024
- Prime exposure to Randall Rd retail corridor 42,694 VPD on Randall Rd.
- Located across the street from Algonquin Commons and Walmart
- Join Montarra Grill, Diamond Physical Therapy, Jewelers, Plato's Closet, Blue Ribbon Millwork and @Properties
- Adjacent to BP Amoco/Dunkin' Donuts and Dave's Hot Chicken

## BRIARWOOD CENTER II

1473 S. Randall Road Algonquin, IL 60102