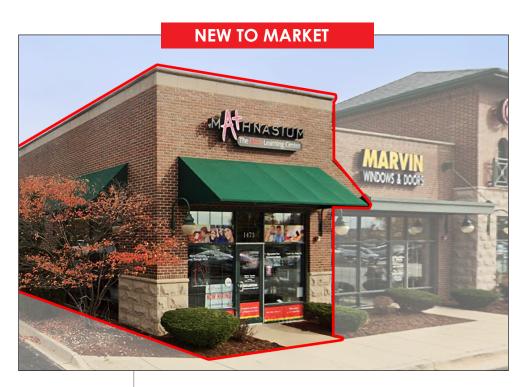

#### 1,411 SF RETAIL SPACE

- CONFIDENTIAL! PLEASE DO NOT TALK TO EMPLOYEES!
   Currently occupied by Mathnasium. Tenant relocating.
- Available on May 1, 2024
- Prime exposure to Randall Rd retail corridor 42,694 VPD on Randall Rd.
- Located across the street from Algonquin Commons and Walmart
- Join Montarra Grill, Diamond Physical Therapy, Jewelers, Plato's Closet, Blue Ribbon Millwork and @Properties
- Adjacent to BP Amoco/Dunkin' Donuts and Dave's Hot Chicken