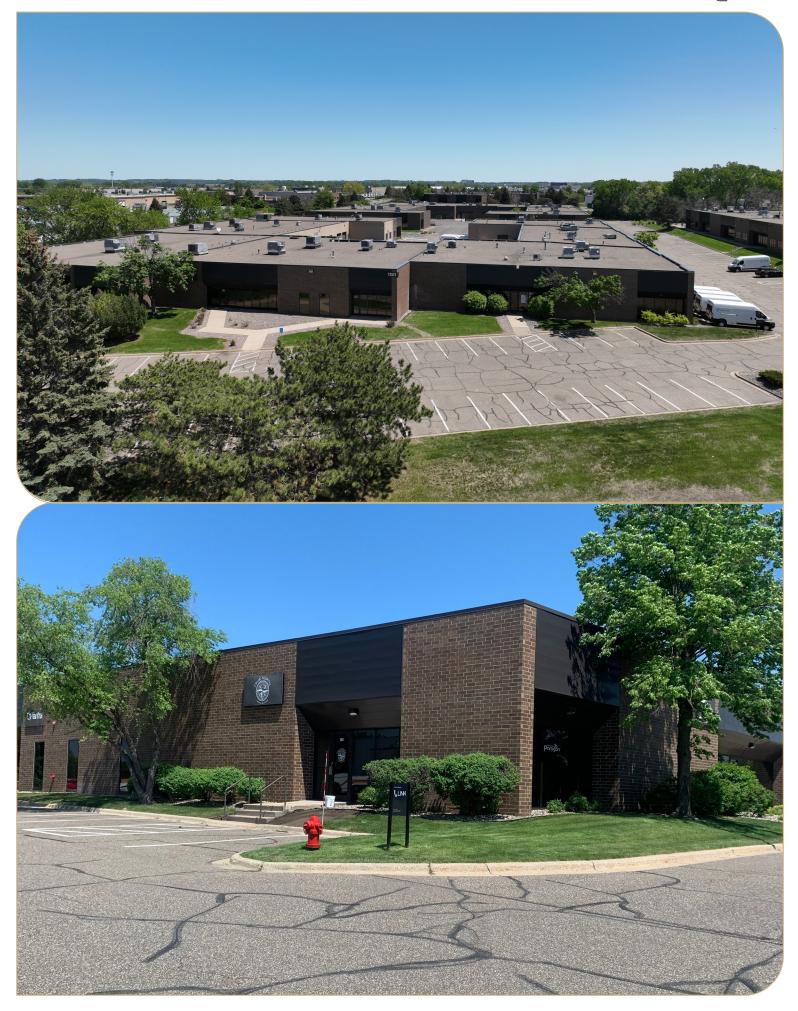

## Eagandale Business Campus IV

1230 Eagan Industrial Road, Eagan, MN

### **Features**

Total Building : 58,801 SF

Lot Size: 5.19 acres

Year Built: 1984

**Construction: Brick/Block** 

Parking: 3.83/1,000

Clear Height: 14'3"

Power: 480 volt, 3-phase