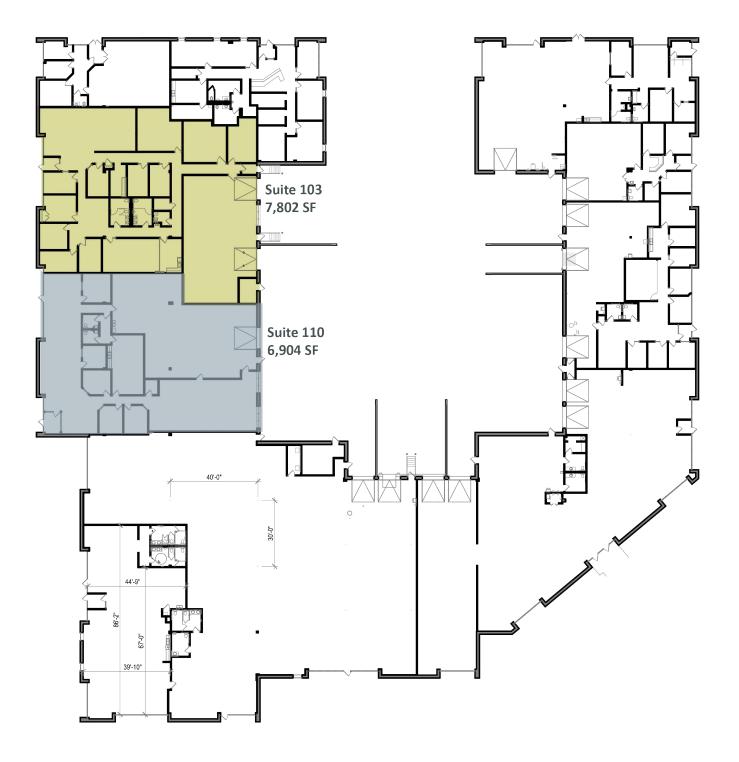

#### Suite 103

Total: 7,802 SF Office: 4,909 SF Warehouse: 2,893 SF Loading: 1 drive-in, 1 dock Available 1/1/2025

#### Suite 110\*

Total: 6,904 SF Office: 4,389 SF Warehouse: 2,515 SF Loading: 1-drive-in (1 additional drive-in can be added)

#### Suite 103-110

Total: 14,706 SF Office: 9,298 SF Warehouse: 5,408 SF Loading: 2 drive-ins, 1 docks (1 additional dock can be added)

\* Landlord will convert office to warehouse